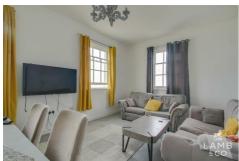

#### LOUNGE

11'07 x 19'02 (3.53m x 5.84m)

Grey carpet. Full sea views. Large storage unit can be included. Sofas can be included. Double glazed windows to front and side. Radiator.