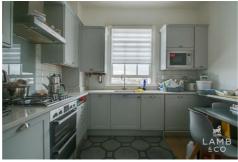

#### **KITCHEN**

9'0 x 10'03 (2.74m x 3.12m)

Cream tiled flooring. Low and high grey kitchen units. Off white marble counter tops. Built in stainless steal sink with marble drainer. Integrated fridge and freezer. Integrated microwave. Gas hob and electric oven. Partly tiled walls with white décor. Integrated dishwasher. Integrated washer/dryer. Double glazed window to side with sea views.