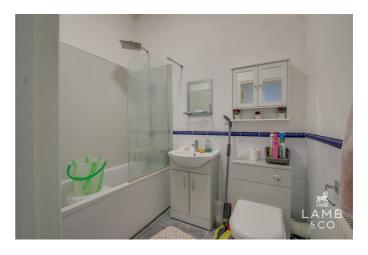

#### **BATHROOM**

7'04 x 5'06 (2.24m x 1.68m)

Grey tiled flooring. partly tiled walls with white and blue pattern. White ceramic bath with wall shower which is plumbed to the boiler. Low level WC waist height ceramic sink basin. Storage units low and eye level. Radiator. Extractor fan