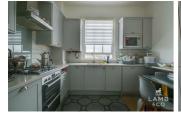

#### **KITCHEN**

9'0 x 10'03 (2.74m x 3.12m)

Cream tiled flooring. Low and high grey kitchen units. Off white marble counter tops. Built in stainless steal sink with marble drainer. Integrated fridge and freezer. Integrated microwave. Gas hob and electric oven. Partly tiled walls with white décor. Integrated dishwasher. Integrated washer/dryer. Double glazed window to side with sea views.