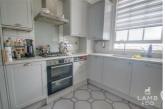

#### **KITCHEN**

9'0 x 10'03 (2.74m x 3.12m)

Cream tiled flooring. Low and high grey kitchen units. Off white marble counter tops. Built in stainless steal sink with marble drainer. Integrated fridge and freezer. Integrated microwave. Gas hob and electric oven. Partly tiled walls with white décor. Integrated dishwasher. Integrated washer/dryer. Double glazed window to side with sea views.