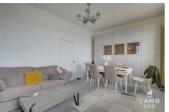

#### LOUNGE

11'07 x 19'02 (3.53m x 5.84m)

Grey carpet. Full sea views. Large storage unit can be included. Sofas can be included. Double glazed windows to front and side. Radiator.