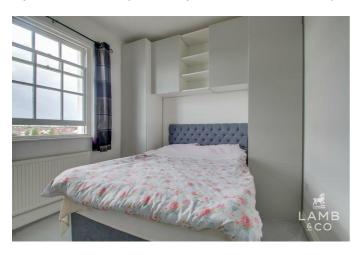

#### MAIN BEDROOM

9;09 x 11'04 (2.74m;2.74m x 3.45m)

Grey carpet. Double bed can be included. Built in wardrobe with cupboards and shelves. Radiator. Double glazed window to side with sea views.