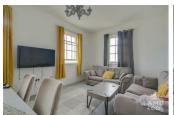

#### LOUNGE

11'07 x 19'02 (3.53m x 5.84m)

Grey carpet. Full sea views. Large storage unit can be included. Sofas can be included. Double glazed windows to front and side. Radiator.