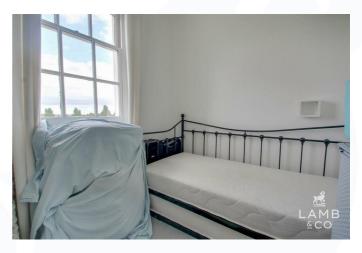

#### **BEDROOM TWO**

8'10 x 7'08 (2.69m x 2.34m)

Grey carpet. Single bed can be included. High level storage units. Radiator. Double glazed window to rear, over looking the park and green.

#### MAIN BEDROOM

9;09 x 11'04 (2.74m;2.74m x 3.45m)

Grey carpet. Double bed can be included. Built in wardrobe with cupboards and shelves. Radiator. Double glazed window to side with sea views.