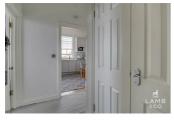

### **HALLWAY**

Grey carpet throughout the hallway. Storage cupboard. Radiator. Doors too: