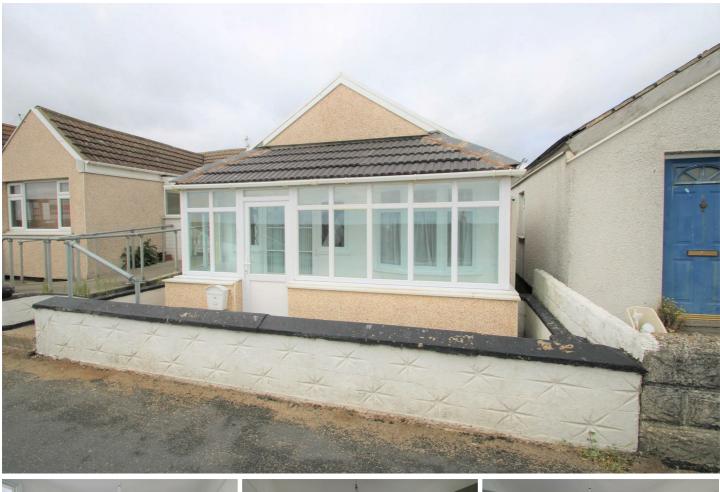

# BROOKLANDS, JAYWICK, CO15 2JS £750 PCM

Lamb and co are pleased to advertise this newly refurbished three bedroom bungalow, situated in Jaywick Brooklands. This property benefits from having a rear paved garden, newly fitted kitchen units and flooring throughout. This property is available beginning of September 2024. Contact the office to express interest.

### Outside Front

Brick wall enclosing the property. Brand new part glazed UPVC door opening to porch area which is fully double glazed to the front and the side.