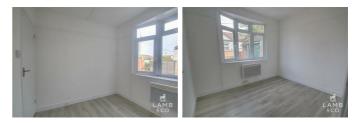

## Bedroom Three 9'03 x 7'09 (2.82m x 2.36m)

New Laminate flooring. Electric panel heater. Double glazed window to the rear of the property.