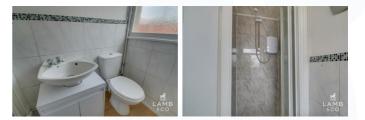

## Shower Room 7'4 x 3'1 (2.24m x 0.94m)

New laminate flooring. Low level WC. Pedestal sink basin with built in storage cupboard. Partly tiled walls. Electric shower with new shower boarding surrounding and glass folded door. Double glazed window to the rear of the property.