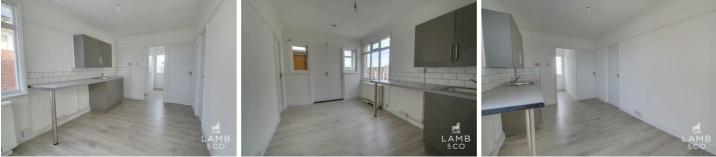

# Lounge/Kitchen

#### 10'09 x 8'07 (3.28m x 2.62m)

New laminate flooring. New grey gloss kitchen units low and eye level with grey rolled work tops. Stainless steel sink with mixer tap and drainer. Tiled splash back. Space for electric cooker and under counter fridge and washing machine. Double glazed window to the side the front of the property.