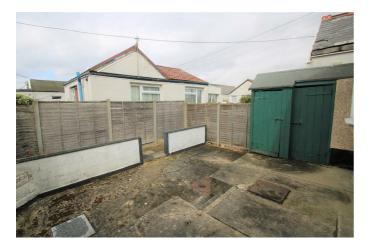

### Rear Garden

Fully paved. Brick wall to partition the garden. Storage space with covering.