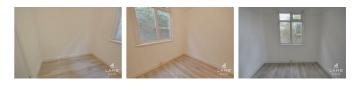

#### Bedroom One

#### 7'09 x 6'08 (2.36m x 2.03m)

Laminate flooring. Single glazed window to the front of the property looking into the porch.

### Bedroom Two 7'06 x 6'08 (2.29m x 2.03m)

New laminate flooring. Double glazed window to the side of the property.