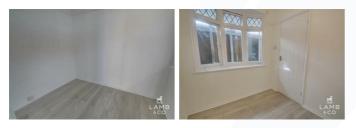

### Outside Front

Brick wall enclosing the property. Brand new part glazed UPVC door opening to porch area which is fully double glazed to the front and the side.

# Lounge/Kitchen

#### 10'09 x 8'07 (3.28m x 2.62m)

New laminate flooring. New grey gloss kitchen units low and eye level with grey rolled work tops. Stainless steel sink with mixer tap and drainer. Tiled splash back. Space for electric cooker and under counter fridge and washing machine. Double glazed window to the side the front of the property.