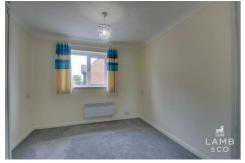

#### Bedroom

 $11'5 \times 9'5 (3.48m \times 2.87m)$ 

Carpeted. Fitted wardrobes. Electric panel heater. Double glazed window to the side of the property.

## Lounge

11'6 x 11'2 (3.51m x 3.40m)

Carpeted. Double glazed window to the front and side of the property.