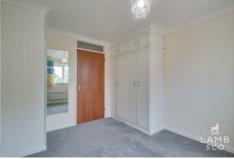

#### Bedroom

 $11'5 \times 9'5 (3.48m \times 2.87m)$ 

Carpeted. Fitted wardrobes. Electric panel heater. Double glazed window to the side of the property.