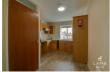

#### Kitchen

5'2 x 9'1 reduced 5'9 (1.57m x 2.77m reduced 1.75m)

Fitted floor to eye level pine kitchen units with marble effect rolled work tops and tiled splash

back. Integrated electric oven and hob with extractor over. Inset single bowl and drainer chrome sink unit. Space for washing machine and low level fridge freezer. Area for small dining table. Vinyl flooring. Electric panel heater. Double glazed boxed bay window to the front of the property.