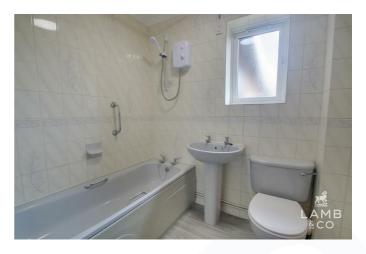

#### Bathroom

6'9 x 5'9 (2.06m x 1.75m)

Fitted grey suite. Bath with side panel and fitted shower unit over. Pedestal basin. Low level WC. Vinyl flooring. Electric wall heater. Double glazed window to the side of the property.