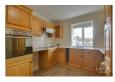

#### Kitchen

5'2 x 9'1 reduced 5'9 (1.57m x 2.77m reduced 1.75m)

Fitted floor to eye level pine kitchen units with marble effect rolled work tops and tiled splash

back. Integrated electric oven and hob with extractor over. Inset single bowl and drainer chrome sink unit. Space for washing machine and low level fridge freezer. Area for small dining table. Vinyl flooring. Electric panel heater. Double glazed boxed bay window to the front of the property.