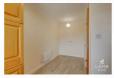

#### Bedroom

 $11'5 \times 9'5 (3.48m \times 2.87m)$ 

Carpeted. Fitted wardrobes. Electric panel heater. Double glazed window to the side of the property.

## Lounge

11'6 x 11'2 (3.51m x 3.40m)

Carpeted. Double glazed window to the front and side of the property.