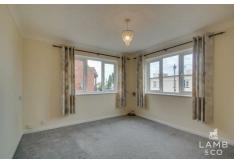

## Lounge

11'6 x 11'2 (3.51m x 3.40m)

Carpeted. Double glazed window to the front and side of the property.