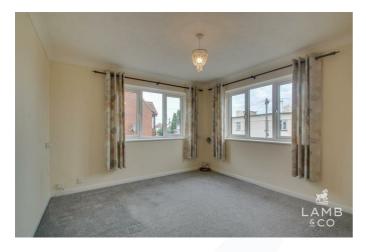

## Lounge

11'6 x 11'2 (3.51m x 3.40m)

Carpeted. Double glazed window to the front and side of the property.