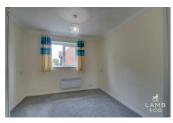

#### Bedroom

 $11'5 \times 9'5 (3.48m \times 2.87m)$ 

Carpeted. Fitted wardrobes. Electric panel heater. Double glazed window to the side of the property.

## Lounge

11'6 x 11'2 (3.51m x 3.40m)

Carpeted. Double glazed window to the front and side of the property.