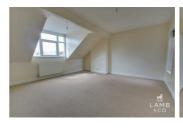

## **Bedroom Two**

16'08 x 15'07 (5.08m x 4.75m)

Carpeted. Radiator. Double glazed window to the front and the rear of the property. Door to bathroom.