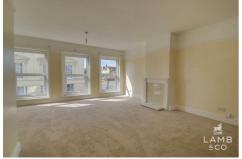

## Lounge

19'08 x 16'07 reduced 13'01 (5.99m x 5.05m reduced 3.99m)

Newly fitted carpet. Fire place feature. Radiator. Double glazed windows to the front of the property. Single glazed window to the rear of the property.