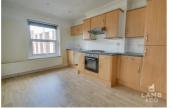

### Kitchen

9'07 x 16'03 (2.92m x 4.95m)

Vinyl flooring. Low and eye level kitchen units with marble effect rolled worktops. Integrated gas hob and electric oven with extractor over. Tiled splash back. . Space for washing machine and under counter fridge and freezer. Kitchen cupboard housing the combination boiler. Double glazed windows to the side and rear of the property.