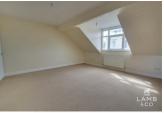

## **Bedroom Two**

16'08 x 15'07 (5.08m x 4.75m)

Carpeted. Radiator. Double glazed window to the front and the rear of the property. Door to bathroom.