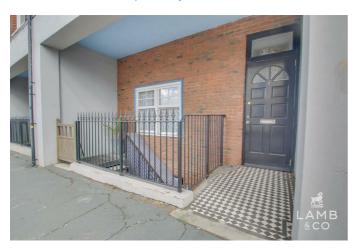

ectric oven with extractor over. Tiled splash back. . Space for washing machine and under counter fridge and freezer. Kitchen cupboard housing the combination boiler. Double glazed windows to the side and rear of the property.

#### Bedroom One

11'01 x 12'05 (3.38m x 3.78m )





Carpeted. Radiator. Double glazed window to the side and rear of the property.

## **Bedroom Two**

16'08 x 15'07 (5.08m x 4.75m)





Carpeted. Radiator. Double glazed window to the front and the rear of the property. Door to bathroom.

### Bathroom



Vinyl flooring. Low level WC. Ceramic bath with plastic side panel. Thermostatic shower over. Pedestal sink basin. Radiator. Partly tiled walls. Two curtain rails to protect wall and floor. Single glazed window to the side of the property.



# Front Of Property



# **Agent Lettings Notes**

PLEASE NOTE - All of our rental properties require 1 full months rent security deposit and 1 full months rent in advance. From this amount we require 1 weeks rent to be paid up front as a holding deposit to process your application.



Map EPC Graphs



Floorplan

These particulars, whilst believed to be accurate are set out as a general outline only for guidance and do not constitute any part of an offer or contract. Intending purchasers should not rely on them as statements of representation of fact, but must satisfy themselves by inspection or otherwise as to their accuracy. No person in this firms employment has the authority to make or give any representation or warranty in respect of the property.