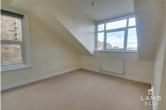

#### Bedroom One

11'01 x 12'05 (3.38m x 3.78m )

Carpeted. Radiator. Double glazed window to the side and rear of the property.