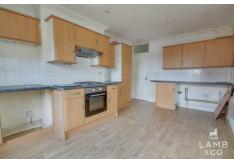

### Kitchen

9'07 x 16'03 (2.92m x 4.95m)

Vinyl flooring. Low and eye level kitchen units with marble effect rolled worktops. Integrated gas hob and electric oven with extractor over. Tiled splash back. . Space for washing machine and under counter fridge and freezer. Kitchen cupboard housing the combination boiler. Double glazed windows to the side and rear of the property.