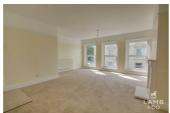

## Lounge

19'08 x 16'07 reduced 13'01 (5.99m x 5.05m reduced 3.99m)

Newly fitted carpet. Fire place feature. Radiator. Double glazed windows to the front of the property. Single glazed window to the rear of the property.