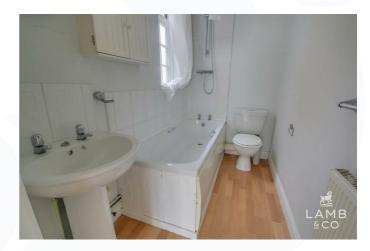

### Bathroom

Vinyl flooring. Low level WC. Ceramic bath with plastic side panel. Thermostatic shower over. Pedestal sink basin. Radiator. Partly tiled walls. Two curtain rails to protect wall and floor. Single glazed window to the side of the property.