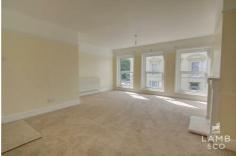

## Lounge

19'08 x 16'07 reduced 13'01 (5.99m x 5.05m reduced 3.99m)

Newly fitted carpet. Fire place feature. Radiator. Double glazed windows to the front of the property. Single glazed window to the rear of the property.