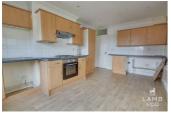

### Kitchen

9'07 x 16'03 (2.92m x 4.95m)

Vinyl flooring. Low and eye level kitchen units with marble effect rolled worktops. Integrated gas hob and electric oven with extractor over. Tiled splash back. . Space for washing machine and under counter fridge and freezer. Kitchen cupboard housing the combination boiler. Double glazed windows to the side and rear of the property.