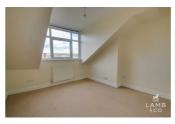

## **Bedroom Two**

16'08 x 15'07 (5.08m x 4.75m)

Carpeted. Radiator. Double glazed window to the front and the rear of the property. Door to bathroom.