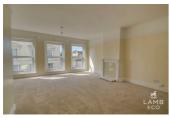

## Lounge

19'08 x 16'07 reduced 13'01 (5.99m x 5.05m reduced 3.99m)

Newly fitted carpet. Fire place feature. Radiator. Double glazed windows to the front of the property. Single glazed window to the rear of the property.