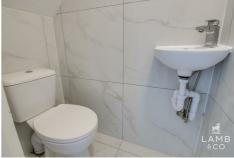

## Living Room

19'0" x 12'3" (5.79m x 3.73m)

W/C

4'4" x 2'6" (1.32m x 0.76m)

Kitchen

11'6" x 6'5" (3.51m x 1.96m)

Landing