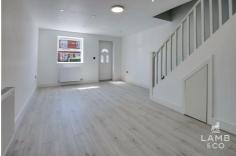

## Paragraph

Accommodation comprises with approximate room sizes as follows:

Entrance door to:

## Living Room

19'0" x 12'3" (5.79m x 3.73m)

W/C

4'4" x 2'6" (1.32m x 0.76m)

Kitchen

11'6" x 6'5" (3.51m x 1.96m)

Landing