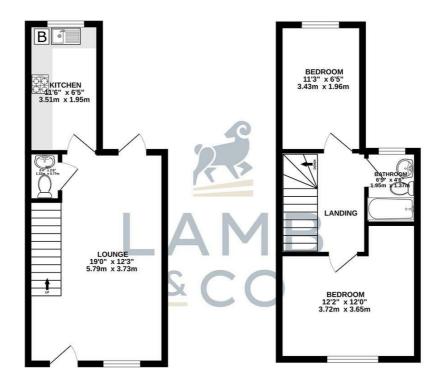

## Paragraph

Accommodation comprises with approximate room sizes as follows:

Entrance door to:

## Living Room

19'0" x 12'3" (5.79m x 3.73m)

W/C

4'4" x 2'6" (1.32m x 0.76m)

Kitchen

11'6" x 6'5" (3.51m x 1.96m)

Landing

#### Bedroom One

12'2" x 12'0" (3.71m x 3.66m)

#### Bathroom

6'5" x 4'6" (1.96m x 1.37m)

#### Bedroom Two

11'3" x 6'5" (3.43m x 1.96m)

Front Aspect

Rear Aspect

Garden

## Floorplan

TOTAL FLOOR AREA: 612 sq.ft. (56.9 sq.m.) approx.

What every attempt has been made to ensure the accuracy of the floorpials contained leve, measurements, or making the contract of the second of the contract of the contrac