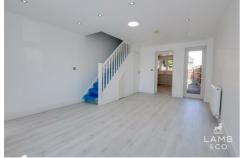

## Paragraph

Accommodation comprises with approximate room sizes as follows:

Entrance door to:

## Living Room

19'0" x 12'3" (5.79m x 3.73m)

W/C

4'4" x 2'6" (1.32m x 0.76m)

Kitchen

11'6" x 6'5" (3.51m x 1.96m)

Landing