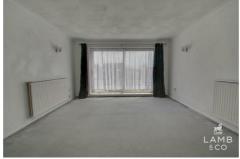

## Lounge

16"04 x 13'03 (4.88m'1.22m x 4.04m)

Carpeted. Two radiators. Double glazed patio sliding doors to balcony.

### Balcony

Metal railing to enclose space, over looking the road.