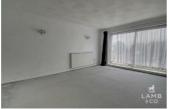

# Bedroom One

13'03 x 16'04 (4.04m x 4.98m)

Carpeted. Wardrobes are staying as gesture of good will. Radiator. Double glazed window to the front of the property.

### **Bedroom Two**

9'03 x 13'08 (2.82m x 4.17m)

Carpeted. Wardrobe staying as a gesture of good will. Radiator. Double glazed window to the rear of the property