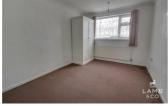

# Bedroom One

13'03 x 16'04 (4.04m x 4.98m)

Carpeted. Wardrobes are staying as gesture of good will. Radiator. Double glazed window to the front of the property.