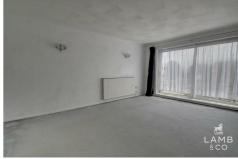

# Bedroom One

13'03 x 16'04 (4.04m x 4.98m)

Carpeted. Wardrobes are staying as gesture of good will. Radiator. Double glazed window to the front of the property.

### **Bedroom Two**

9'03 x 13'08 (2.82m x 4.17m)

Carpeted. Wardrobe staying as a gesture of good will. Radiator. Double glazed window to the rear of the property