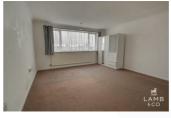

# Bedroom One

13'03 x 16'04 (4.04m x 4.98m)

Carpeted. Wardrobes are staying as gesture of good will. Radiator. Double glazed window to the front of the property.