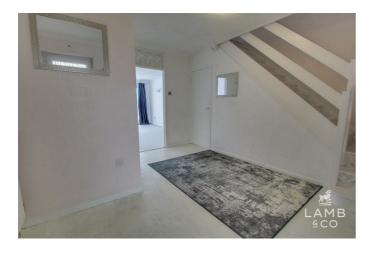

## Entrance/ Hallway

Stairs to property. UPVC double glazed door. Solid floor. Radiator. Three storage cupboards.