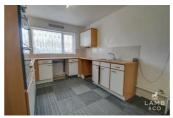

### Kitchen

9'03 x 14'04 (2.82m x 4.37m)

Will have new fitted vinyl flooring. Wooden effect rolled worktops with low and eye level kitchen units. Integrated electric oven, gas hob with extractor over. Space for washing machine, under counter fridge and under counter freezer. Stainless steel sink with mixer tap and drainer. Wall hung regular boiler. Radiator. Double glazed window to the rear of the property.