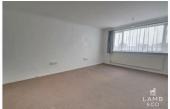

## Lounge

16"04 x 13'03 (4.88m'1.22m x 4.04m)

Carpeted. Two radiators. Double glazed patio sliding doors to balcony.