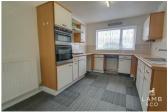

### Kitchen

9'03 x 14'04 (2.82m x 4.37m)

Will have new fitted vinyl flooring. Wooden effect rolled worktops with low and eye level kitchen units. Integrated electric oven, gas hob with extractor over. Space for washing machine, under counter fridge and under counter freezer. Stainless steel sink with mixer tap and drainer. Wall hung regular boiler. Radiator. Double glazed window to the rear of the property.