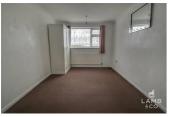

### **Bedroom Two**

9'03 x 13'08 (2.82m x 4.17m)

Carpeted. Wardrobe staying as a gesture of good will. Radiator. Double glazed window to the rear of the property