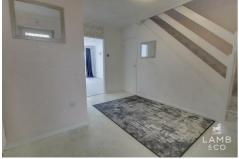

## Entrance/ Hallway

Stairs to property. UPVC double glazed door. Solid floor. Radiator. Three storage cupboards.