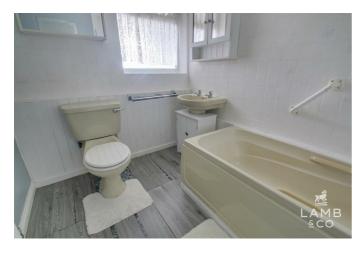

#### Bathroom

8'07 x 6'05 (2.62m x 1.96m)

Will have new fitted vinyl flooring. Cream ceramic bath with side panel. Electric shower over. Pedestal sink basin with storage cupboards underneath. Low level WC. Wall cabinets for storage. Radiator. Double glazed window to the rear of the property.