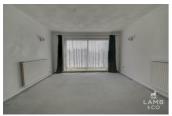

## Lounge

16"04 x 13'03 (4.88m'1.22m x 4.04m)

Carpeted. Two radiators. Double glazed patio sliding doors to balcony.