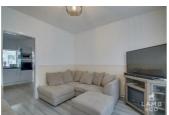

#### Lounge

11'3 x 10'9 (3.43m x 3.28m)

Laminate flooring. Radiator. Double glazed boxed bay window to the front of the property. Into kitchen.