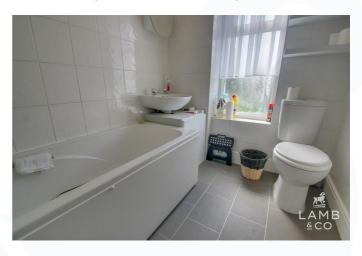

#### Bathroom

7'2 x 5'8 (2.18m x 1.73m)

Fitted white suite. Bath with side panel. Shower screen. Shower attachment over. Wall hung basin with unit below. Low level WC. Vinyl flooring. Heated chrome towel rail. Double glazed window to the rear of the property.