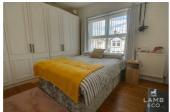

### Bedroom One

14'2 reduced 11'3 x 10'9 (4.32m reduced 3.43m x 3.28m)

Wooden flooring. Wardrobes to be left. Radiator. Two double glazed windows to the front of the property.