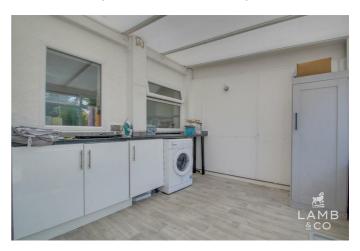

#### Conservatory

13'7 x 9'5 (4.14m x 2.87m)

Part glazed with poly carbonate roof. Space for washing machine and tumble dryer. Vinyl flooring. UPVC French doors to garden.