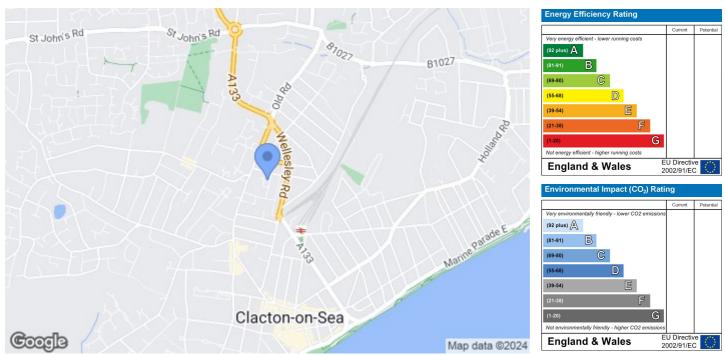

Heated chrome towel rail. Double glazed window to the rear of the property.



#### Bedroom Two

10'8 x 7'11 (3.25m x 2.41m)



Laminate flooring. Radiator. Double glazed window to the rear of the property.

### Bedroom One

14'2 reduced 11'3 x 10'9 (4.32m reduced 3.43m x 3.28m)





Wooden flooring. Wardrobes to be left. Radiator. Two double glazed windows to the front of the property.

### Front Of The Property

Brick wall. Gate to entrance.

#### Rear Garden



Paved area. Astro turf. Raised decking area.

## **Agent Lettings Notes**

PLEASE NOTE - All of our rental properties require 1 full months rent security deposit and 1 full months rent in advance. From this amount we require 1 weeks rent to be paid up front as a holding deposit to process your application.



## Map EPC Graphs



# Floorplan

These particulars, whilst believed to be accurate are set out as a general outline only for guidance and do not constitute any part of an offer or contract. Intending purchasers should not rely on them as statements of representation of fact, but must satisfy themselves by inspection or otherwise as to their accuracy. No person in this firms employment has the authority to make or give any representation or warranty in respect of the property.