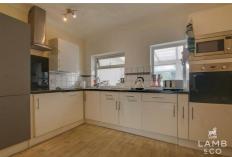

## Kitchen/Diner

 $13'11 \times 10'8$  reduced to 7'6 (4.24m  $\times$  3.25m reduced to 2.29m)

Fitted floor and eye level white gloss units, tiled splash back. Black rolled work top. Inset single bowl and drainer chrome sink unit. Integrated electric oven, microwave and hob with extractor fan over. Space for tall fridge freezer. Breakfast bar. Radiator. Viynl flooring. Door through to conservatory.