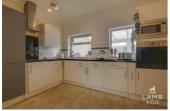

## Kitchen/Diner

 $13'11 \times 10'8$  reduced to 7'6 (4.24m  $\times$  3.25m reduced to 2.29m)

Fitted floor and eye level white gloss units, tiled splash back. Black rolled work top. Inset single bowl and drainer chrome sink unit. Integrated electric oven, microwave and hob with extractor fan over. Space for tall fridge freezer. Breakfast bar. Radiator. Viynl flooring. Door through to conservatory.