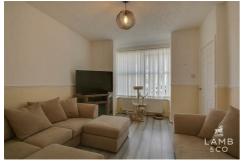

#### Lounge

11'3 x 10'9 (3.43m x 3.28m)

Laminate flooring. Radiator. Double glazed boxed bay window to the front of the property. Into kitchen.