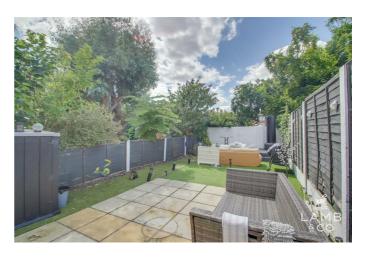

.14m x 2.87m)



Part glazed with poly carbonate roof. Space for washing machine and tumble dryer. Vinyl flooring. UPVC French doors to garden.

#### Bathroom

7'2 x 5'8 (2.18m x 1.73m)



Fitted white suite. Bath with side panel. Shower screen. Shower attachment over. Wall hung basin with unit below. Low level WC. Vinyl flooring. Heated chrome towel rail. Double glazed window to the rear of the property.



#### Bedroom Two

10'8 x 7'11 (3.25m x 2.41m)



Laminate flooring. Radiator. Double glazed window to the rear of the property.

### Bedroom One

14'2 reduced 11'3 x 10'9 (4.32m reduced 3.43m x 3.28m)





Wooden flooring. Wardrobes to be left. Radiator. Two double glazed windows to the front of the property.

### Front Of The Property

Brick wall. Gate to entrance.

#### Rear Garden



Paved area. Astro turf. Raised decking area.

## **Agent Lettings Notes**

PLEASE NOTE - All of our rental properties require 1 full months rent security deposit and 1 full months rent in advance. From this amount we require 1 weeks rent to be paid up front as a holding deposit to process your application.



## Map EPC Graphs



# Floorplan

These particulars, whilst believed to be accurate are set out as a general outline only for guidance and do not constitute any part of an offer or contract. Intending purchasers should not rely on them as statements of representation of fact, but must satisfy themselves by inspection or otherwise as to their accuracy. No person in this firms employment has the authority to make or give any representation or warranty in respect of the property.