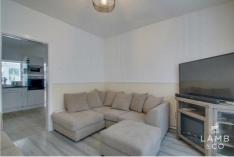

#### Lounge

11'3 x 10'9 (3.43m x 3.28m)

Laminate flooring. Radiator. Double glazed boxed bay window to the front of the property. Into kitchen.