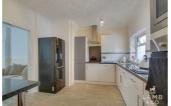

## Kitchen/Diner

 $13'11 \times 10'8$  reduced to 7'6 (4.24m  $\times$  3.25m reduced to 2.29m)

Fitted floor and eye level white gloss units, tiled splash back. Black rolled work top. Inset single bowl and drainer chrome sink unit. Integrated electric oven, microwave and hob with extractor fan over. Space for tall fridge freezer. Breakfast bar. Radiator. Viynl flooring. Door through to conservatory.