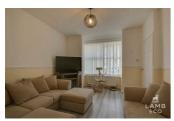

#### Lounge

11'3 x 10'9 (3.43m x 3.28m)

Laminate flooring. Radiator. Double glazed boxed bay window to the front of the property. Into kitchen.