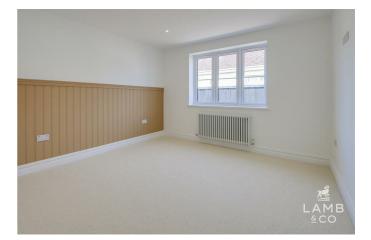

#### Master Bedroom

11'8 x 11' (3.56m x 3.35m)

Dressing Area 8'2 x 5'5 (2.49m x 1.65m)

En-Suite 8'2 x 5'3 (2.49m x 1.60m)