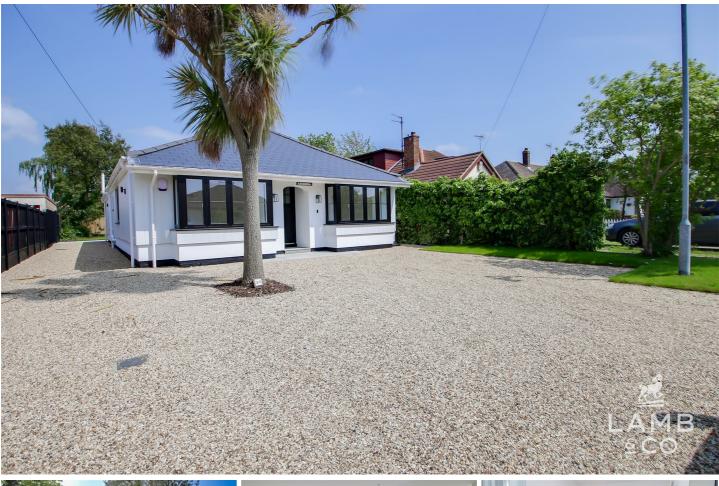

# ABBEY CRESCENT, THORPE-LE-SOKEN, CO16 0LH £2,250 PCM

Lamb and Co are pleased to advertise this refurbished three/four bedroom detached bungalow. This property is situated in the sought after village of Thorpe- Le Soken, which gives you a selection of local amenities, just a short walk away. Contact the office to express interest.

- Available Now
- Fully Renovated & Extended
- Parking for Multiple Vehicles
- Three/Four Bedrooms
- No Pets/ No Smokers
  - Council Tax Band- C
- En-Suite & Dressing Area to Master
  EPC- C

Sales | Lettings | Commercial | Land & New Homes sales@lambandcoproperty.co.uk | www.lambandcoproperty.co.uk Accommodation comprises with approximate room sizes as follows: