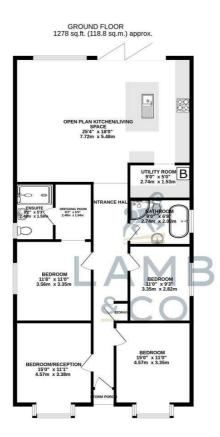

# Floorplan

TOTAL FLOOR AREA: 1278 sq.ft. (118.8 sq.m.) approx. Whilst every attempt has been made to ensure the accuracy of the floorplan contained here, measurements of doors, windows, rooms and any other terms are approximate and no responsibility is taken for any eneronession or mo-subtempt. The plan to its full stative propercise only and should be used as a such by any

omission or mis-statement. This plan is for illustrative purposes only and should be used as such prospective purchaser. The services, systems and appliances shown have not been tested and no g as to their operability or efficiency can be given.