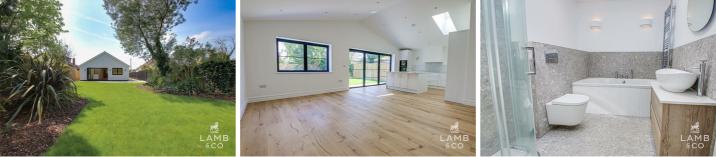

# Open Plan Living/Kitchen/Dining 25'4 x 18' (7.72m x 5.49m)

## Front Of Property

Outside Rear 60' x 40' (18.29m x 12.19m)

### Kitchen Area

## Living Area

Utility Room 9' x 5' (2.74m x 1.52m)

#### Bathroom

9' x 6'8 (2.74m x 2.03m)