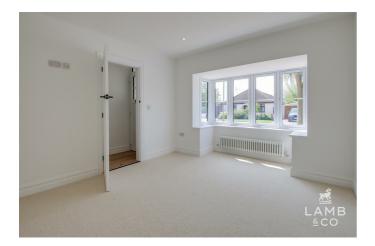

#### Master Bedroom

11'8 x 11' (3.56m x 3.35m)

Dressing Area 8'2 x 5'5 (2.49m x 1.65m)

En-Suite 8'2 x 5'3 (2.49m x 1.60m)