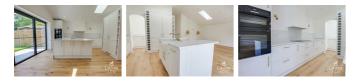

# Open Plan Living/Kitchen/Dining 25'4 x 18' (7.72m x 5.49m)

### Kitchen Area

## Living Area

Utility Room 9' x 5' (2.74m x 1.52m)