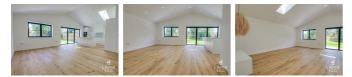

# Open Plan Living/Kitchen/Dining 25'4 x 18' (7.72m x 5.49m)

## Living Area

Utility Room 9' x 5' (2.74m x 1.52m)