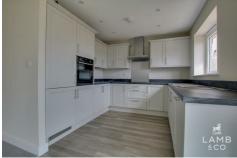

#### **KEY FEATURES**

Kitchens by Peldon Kitchens and fitted with a full range of integrated NEFF appliances

Bathrooms fitted with quality sanitaryware and part tiled in a range of stylish finishes

Excellent energy efficiency including underfloor heating via air source heat pump