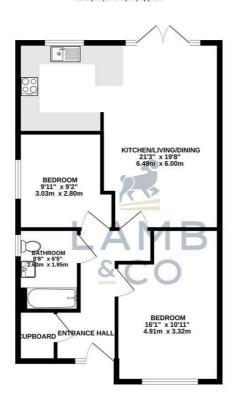

#### THE BROMPTON

The Brompton is a two bedroom semi-detached bungalow offering open plan living space and two parking spaces.

## Floorplan

Whits every attempt has been made to ensure the accuracy of the floorpain contained here, measurement of doces, windows, protein any ensurement of doces, windows, protein are any ensurement and no reproducibly is taken for every enrichation or min-statement. This plain is for illustrative purposes only and should be used an such by any prospective purchaser. The services, systems and applicates shown have not been tested and no guarant as to their operability or efficiency can be given. Made with Meroples (2024