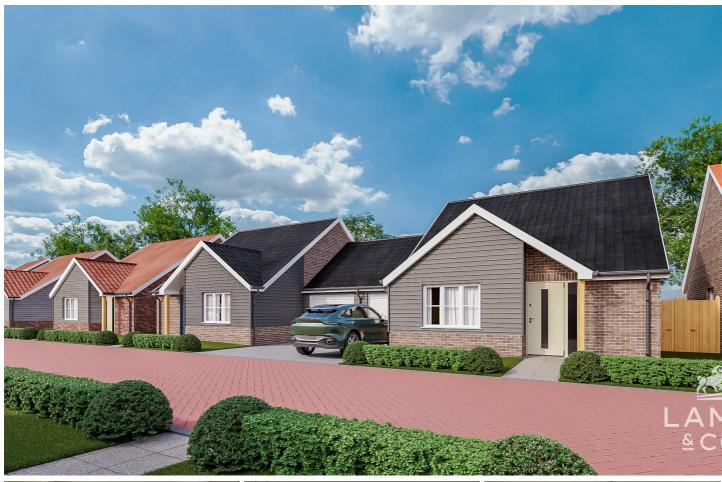

# THORPE ROAD, LITTLE CLACTON, CO16 9RZ

### PRICE £325,000

\*\* SHOW HOME & SALES SUITE OPEN THURS-MON 10:00am - 5:00pm \*\* Park Gate Corner is an exciting new development of 62 private bungalows in Little Clacton. These homes will be finished to a high specification including NEFF kitchen appliances as standard and there are a range of two & three bedroom options to suit all budgets priced from £285,000. Built by reputable developers Oakland Country Homes. Plot 73 - The Hyde

#### THE HYDE

The Hyde is a two bedroom link-detached bungalow offering open plan living space and a garage.

#### **GENERAL**

Park Gate Corner is the latest development crafted to an exceptional standard by Oakland Country Homes The development consists only of bungalows with the aim to provide a peaceful community on the edge of Little Clacton. The site lies close to Clacton Shopping Village, Morrisons Superstore and doctors surgery. Tendring offers the best of coast and countryside all within a few miles as well as excellent road & rail links to further afield.