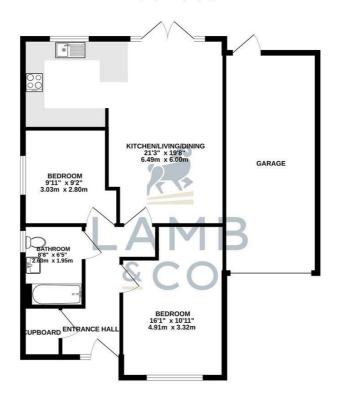

#### THE HYDE

The Hyde is a two bedroom link-detached bungalow offering open plan living space and a garage.

The Victoria - 2 bed detached bungalow with garage - 731Sq Ft

The Hyde - 2 bed link-detached bungalow with garage - 731 Sq Ft

The Brompton - 2 bed Semi-detached bungalow - 731Sq Ft

The Greenwich - 2 bed mid-terrace bungalow - 731 Sq Ft

## Floorplan

White every attempt has been made to ensure the accuracy of the Booplain contained here, measurements of some, without properties and the statement of the second properties and the statement. This plans is for illustratine purposes only and should be used as such by any prospective purchaser. The services, systems and applicates shown have not been lested and no guarantee as to their operability or efficiency can be given.