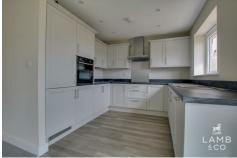

#### **KEY FEATURES**

Kitchens by Peldon Kitchens and fitted with a full range of integrated NEFF appliances

Bathrooms fitted with quality sanitaryware and part tiled in a range of stylish finishes

Excellent energy efficiency including underfloor heating via air source heat pump

#### ADDITIONAL INFO

- 1) An annual estate charge will apply for maintenance of communal areas which is estimated to be between £160 £260 PA depending on house type.
- 2) Some images shown are from a different house type and are indicative of specification only.