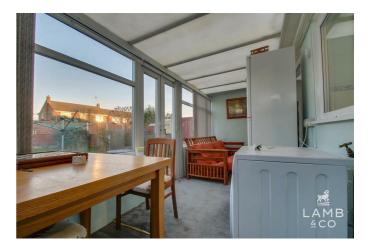

### Conservatory

Carpeted, painted walls, radiator. Upvc glazed window surround to rear. Patio door into bedroom 1.