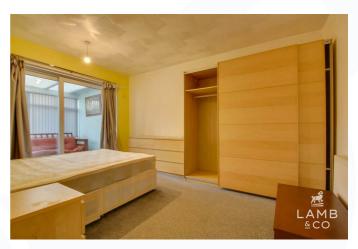

### Bedroom 1

13'09 x 10'3 (4.19m x 3.12m)

Carpeted flooring, painted walls. Patio doors leading into conservatory, radiator.