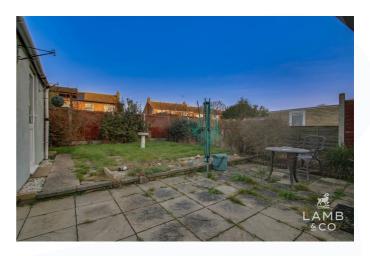

### Rear Garden

Patio area, with remainder laid to lawn. Enclosed by panel fencing, side gate for access from driveway.