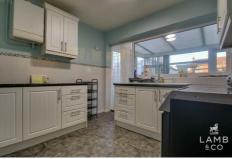

#### Kitchen

Floor to eye level, white kitchen units, with black rolled worktop and tiled splash back. Single bowl/drainer sink unit. Wall hung regular gas boiler, vinyl flooring, radiator. Upvc double glazed window into conservatory.