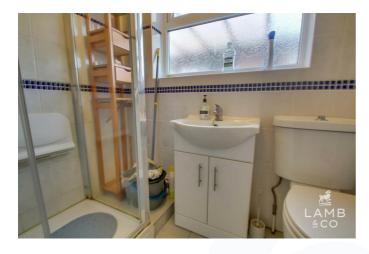

#### **Shower Room**

Enclosed fully glazed shower cubicle, with electric shower. White suite comprising of vanity basin, low level wc. Tiled flooring, heated towel rail, double glazed window to side of property