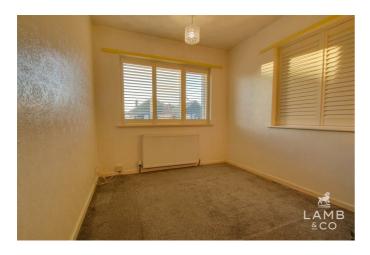

#### Bedroom 2

11'5 x 8'5 (3.48m x 2.57m)

Carpeted flooring, painted walls. Upvc double glazed windows to front and side of property, radiator.