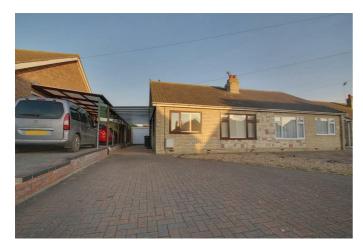

## Front Of Property

Paved driveway, off road parking for maximum of two vehicles.