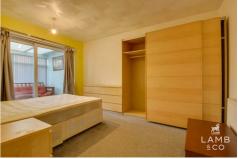

### Bedroom 1

13'09 x 10'3 (4.19m x 3.12m)

Carpeted flooring, painted walls. Patio doors leading into conservatory, radiator.

### Conservatory

Carpeted, painted walls, radiator. Upvc glazed window surround to rear. Patio door into bedroom 1.