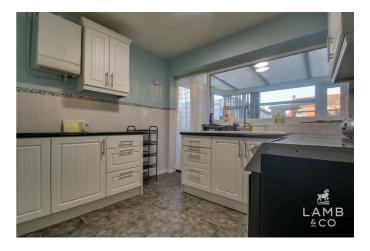

#### Kitchen

Floor to eye level, white kitchen units, with black rolled worktop and tiled splash back. Single bowl/drainer sink unit. Wall hung regular gas boiler, vinyl flooring, radiator. Upvc double glazed window into conservatory.