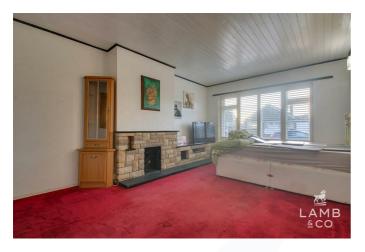

## Living Room

 $17'4 \times 11'2 (5.28m \times 3.40m)$ 

Carpeted, painted walls, fitted blinds. Upvc glazed window to front radiator.