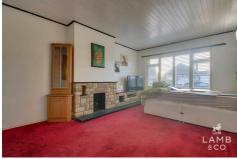

## Living Room

 $17'4 \times 11'2 (5.28m \times 3.40m)$ 

Carpeted, painted walls, fitted blinds. Upvc glazed window to front radiator.