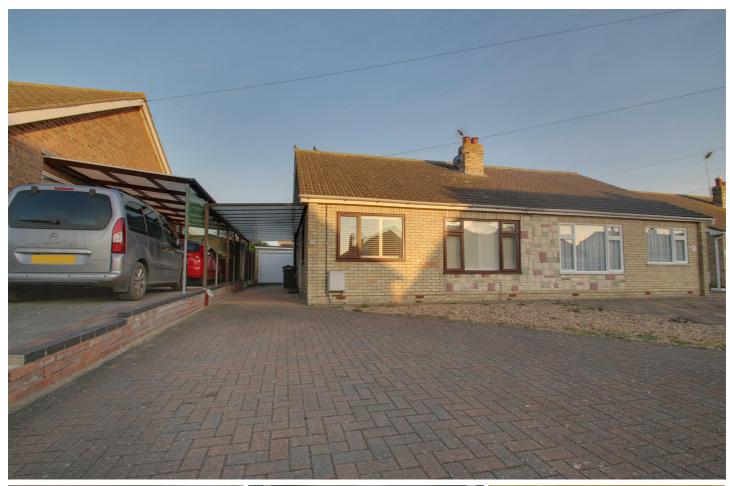

# TYNDALE DRIVE, CLACTON-ON-SEA, CO15 2PT

## Front Of Property

Paved driveway, off road parking for maximum of two vehicles.