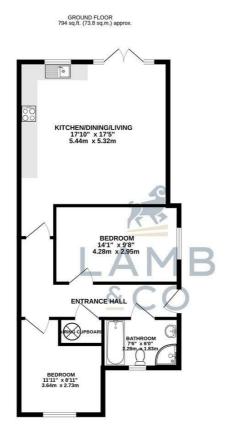

## Paragraph

Accommodation comprises with approximate room sizes as follows:

Entrance door to:

## **Entrance Hall**

#### Bathroom

7'7" x 6'0" (2.31m x 1.83m)

#### **Bedroom Two**

11'11" x 8'1" (3.63m x 2.46m)

#### Bedroom One

14'1" x 9'8" (4.29m x 2.95m)

## Kitchen/Dining/Living

17'10" x 17'5" (5.44m x 5.31m)

## Kitchen Area

# Floorplan

White very strengt has been made to ensure the accuracy of the floorplan contained lines, measurement of shorts, without, normal side limit to fear the security of the floorplan contained lines, measurement of shorts, without, normal side limit to find the limit to short the security of the security o