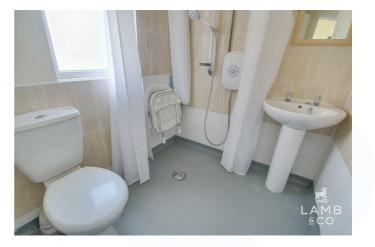

# Wet Room 5'06 x 6'00 (1.68m x 1.83m)

Polysafe vinyl flooring. Electric shower with built in chair. Pedestal basin. Low level WC. Walls partly tiled. Double glazed window to rear of the property. (landlord happy to re fit a bath if preferred)