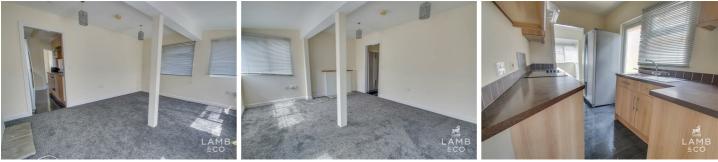

# Lounge 15'10 x 12'06 (4.83m x 3.81m)

Entrance by part glazed UPVC door. Newly fitted carpet. Newly painted. Electric heater. Featured fire place (not in use). Double glazed windows to side and front of the property.

### Kitchen

6'05 x 10'07 (1.96m x 3.23m)

Laminate flooring. Rolled work tops with low and eye kitchen units. Integrated electric hob and over with extractor over and tiled splash back. Space for fridge freezer. Stainless steal sink with mixer tap. UPVC part glazed door to side of the property leading to outside rear.