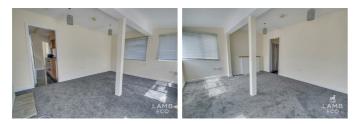

# Lounge 15'10 x 12'06 (4.83m x 3.81m)

Entrance by part glazed UPVC door. Newly fitted carpet. Newly painted. Electric heater. Featured fire place (not in use). Double glazed windows to side and front of the property.