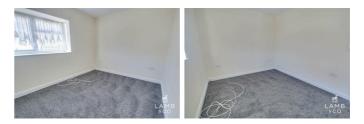

### Bedroom One 8'11 x 11'07 (2.72m x 3.53m)

Newly fitted carpet. Newly re painted. Double glazed window to so side of the property.

#### Storage Cupboard

Newly fitted carpet. Plumbing for washing machine.

Bedroom Two 6'05 x 6'05 (1.96m x 1.96m)

Newly fitted carpet. Newly re painted. Double glazed window to rear of the property.