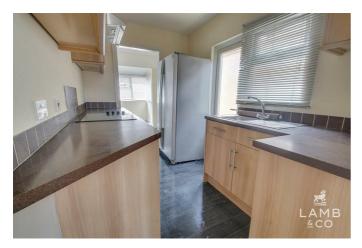

### Kitchen

6'05 x 10'07 (1.96m x 3.23m)

Laminate flooring. Rolled work tops with low and eye kitchen units. Integrated electric hob and over with extractor over and tiled splash back. Space for fridge freezer. Stainless steal sink with mixer tap. UPVC part glazed door to side of the property leading to outside rear.