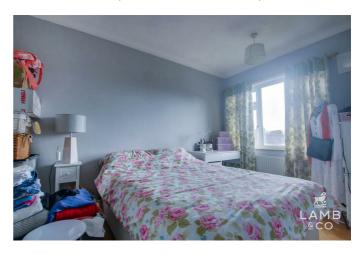

#### Bedroom

13'5 x 8'00 (4.09m x 2.44m)

Wooden flooring, painted walls, upvc glazed window to rear, radiator.