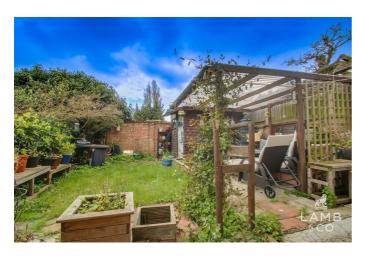

### Rear Garden

Enclosed rear garden, 1/3 paved the reast laid to lawn. Accees via side gate.