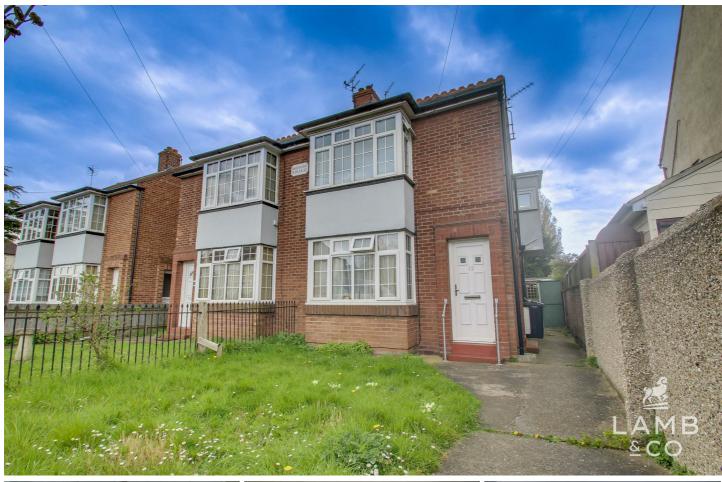

# Front Of Property

Living Room

12'10 x 11'11 (3.91m x 3.63m)

Wooden flooring, painted walls, upvc glazed window to front, radiator.