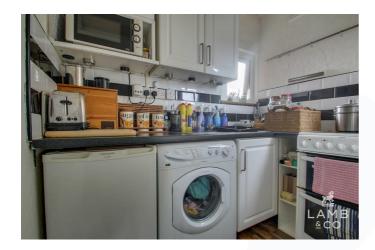

#### Kitchen

Wooden flooring, painted walls, upvc glazed window to rear. worktop with 1/2 bowl sink unit and side drainer. Space for a washing machine, under counter fridge/freezer and cooker.