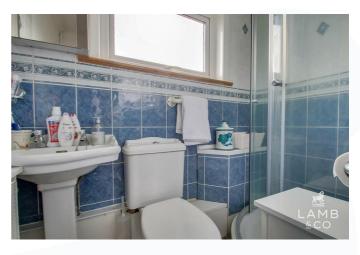

#### Shower Room

Comprising a tiled suite, with low level WC and basin, corner shower cubicle. Upvc glazed window to rear.