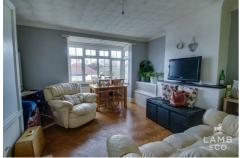

# Front Of Property

Living Room

12'10 x 11'11 (3.91m x 3.63m)

Wooden flooring, painted walls, upvc glazed window to front, radiator.