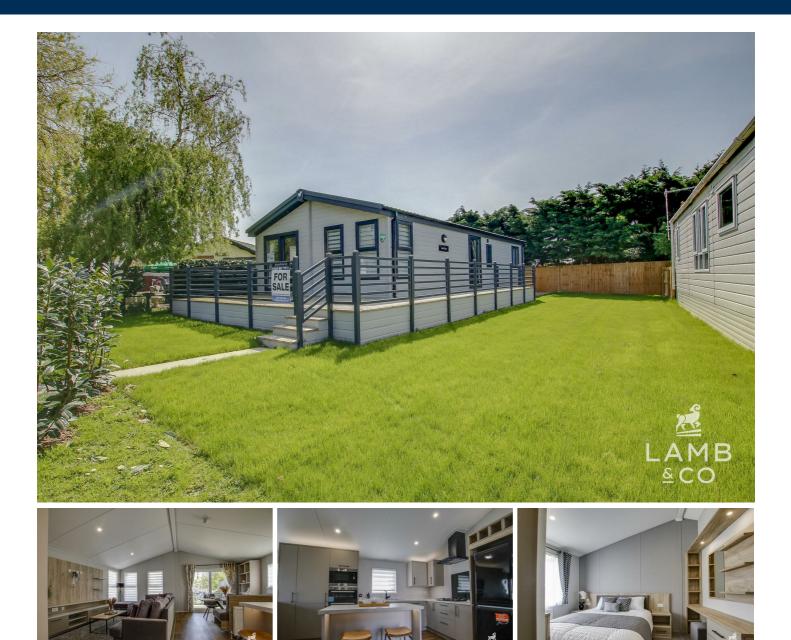

# LEISURE GLADES PARK, CLACTON-ON-SEA, CO16 8BS PRICE £185,000

A brand new Park Home located on the established Leisure Glades park in Clacton. The park is exclusively for the over 50's and offers peaceful surroundings with well maintained open spaces.

- Willerby Mapleton 40' x 20'
- Established, Peaceful Park
- Two Bedrooms
- 12 Month Leisure Licence
- Private Garden Area
  - Site Fees Apply

Sales | Lettings | Commercial | Land & New Homes sales@lambandcoproperty.co.uk | www.lambandcoproperty.co.uk

Model shown is the Willerby Mapleton 40' x 20' brand new and sited, ready to move in. The unit is built to a residential spec and comes fully furnished.