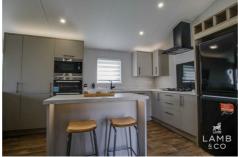

Model shown is the Willerby Mapleton 40' x 20' brand new and sited, ready to move in. The unit is built to a residential spec and comes fully furnished.