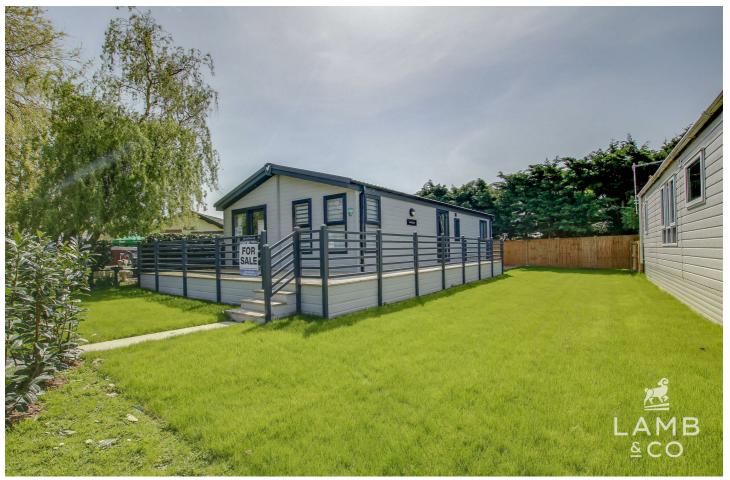

# LEISURE GLADES PARK, CLACTON-ON-SEA, CO16 8BS

PRICE £187,000

A brand new Park Home located on the established Leisure Glades park in Clacton. The park is exclusively for the over 50's and offers peaceful surroundings with well maintained open spaces.

- Willerby Mapleton 40' x 20'
- Two Bedrooms
- Private Garden Area

- Established, Peaceful Park
- 12 Month Leisure Licence
- Site Fees Apply

Model shown is the Willerby Mapleton 40' x 20' brand new and sited, ready to move in. The unit is built to a residential spec and comes fully furnished.