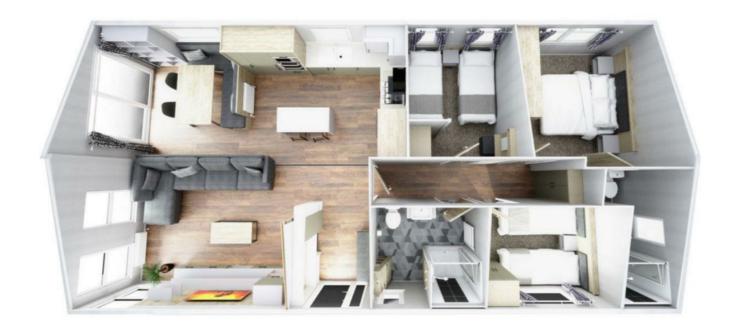

# Floorplan

These particulars, whilst believed to be accurate are set out as a general outline only for guidance and do not constitute any part of an offer or contract. Intending purchasers should not rely on them as statements of representation of fact, but must satisfy themselves by inspection or otherwise as to their accuracy. No person in this firms employment has the authority to make or give any representation or warranty in respect of the property.

- Willerby Mapleton 40' x 20'
- Two Bedrooms
- Private Garden Area

- Established, Peaceful Park
- 12 Month Leisure Licence
- Site Fees Apply

Model shown is the Willerby Mapleton 40' x 20' brand new and sited, ready to move in. The unit is built to a residential spec and comes fully furnished.