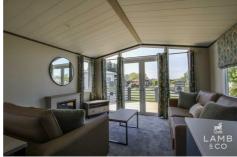

Model shown is the Victory Riverwood 40' x 13' brand new and sited, ready to move in. The unit is built to a residential spec and comes fully furnished.