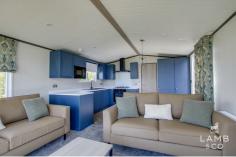

Model shown is the Victory Riverwood 40' x 13' brand new and sited, ready to move in. The unit is built to a residential spec and comes fully furnished.