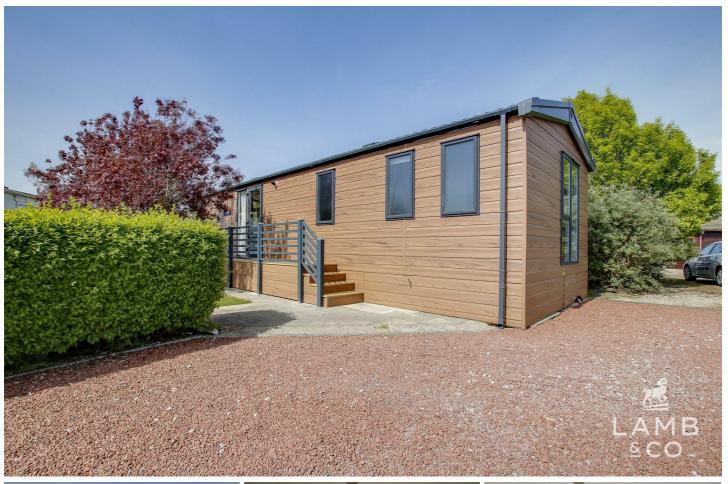

# LEISURE GLADES PARK, CLACTON-ON-SEA, CO16 8BS

PRICE £120,000

A brand new Park Home located on the established Leisure Glades park in Clacton. The park is exclusively for the over 50's and offers peaceful surroundings with well maintained open spaces.

- Victory Riverwood 40' x 13'
- Established, Peaceful Park
- Two Bedrooms
- 12 Month Leisure Licence
- Decking Overlooking Communal Gardens
  - Site Fees Apply

Model shown is the Victory Riverwood 40' x 13' brand new and sited, ready to move in. The unit is built to a residential spec and comes fully furnished.