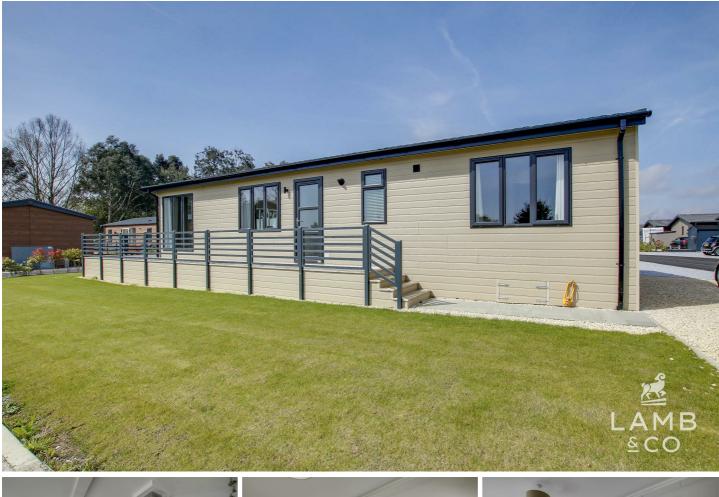

# SEVEN ACRES, ST JOHNS ROAD, CLACTON-ON-SEA, CO16 8BS PRICE £220,000

\*\* BRAND NEW LUXURY PARK HOME - READY TO MOVE IN! \*\* Introducing 'SEVEN ACRES', a stunning new development of 64 luxury Park Homes for the over 50's with 12 month leisure licence in beautiful landscaped grounds. Model shown is a Prestige Burleigh 45' x 22' and is on site and available to purchase now!

#### MODEL

Model shown is Prestige Burleigh 45' x 22'

THE PARK https://sevenacrespark.com/