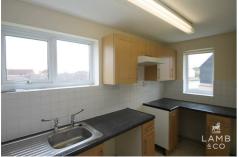

### **KITCHEN**

11'0" x 6'0" (3.35 x 1.83)

Fitted with a range of Beech effect fronted units at both floor and eye level. Black rolled edge work tops. Inset chrome single drainer sink unit with tiled splash backs. Spaces for automatic washing machine and under counter fridge. Further spaces for 500ml electric cooker, extractor above and 500m dishwasher (width spaces). Tiled flooring. Double glazed windows to rear and side.