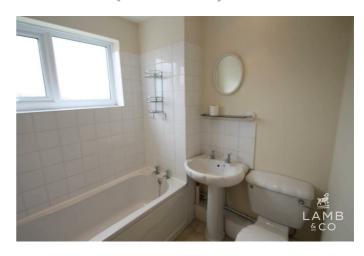

#### **BATHROOM**

6'0" x 6'0" (1.83 x 1.83)

White suite comprising panelled bath with tiled splash back. Pedestal wash hand basin. Low level WC. Chrome heated towel rail. Vinyl flooring. Double glazed window to side.