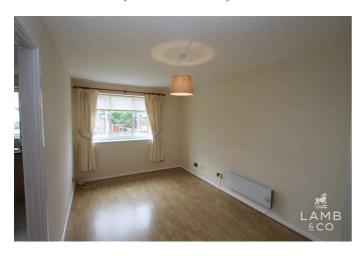

### LOUNGE

 $18'0" \times 9'0" (5.49 \times 2.74)$ 

Laminated flooring. Electric panel heater. Double glazed window to rear.