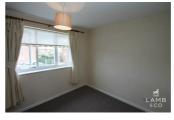

### LOUNGE

 $18'0" \times 9'0" (5.49 \times 2.74)$ 

Laminated flooring. Electric panel heater. Double glazed window to rear.

### **BEDROOM**

12'0" x 8'0" (3.66 x 2.44)

Carpeted floor. Electric panel heater. Built in wardrobe. Cupboard housing cylinder. Double glazed window to front.