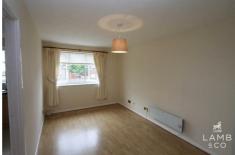

### LOUNGE

 $18'0" \times 9'0" (5.49 \times 2.74)$ 

Laminated flooring. Electric panel heater. Double glazed window to rear.