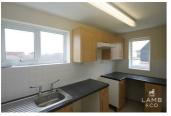

### **KITCHEN**

11'0" x 6'0" (3.35 x 1.83)

Fitted with a range of Beech effect fronted units at both floor and eye level. Black rolled edge work tops. Inset chrome single drainer sink unit with tiled splash backs. Spaces for automatic washing machine and under counter fridge. Further spaces for 500ml electric cooker, extractor above and 500m dishwasher (width spaces). Tiled flooring. Double glazed windows to rear and side.