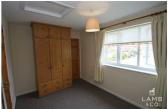

### **BEDROOM**

12'0" x 8'0" (3.66 x 2.44)

Carpeted floor. Electric panel heater. Built in wardrobe. Cupboard housing cylinder. Double glazed window to front.