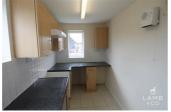

### **KITCHEN**

11'0" x 6'0" (3.35 x 1.83)

Fitted with a range of Beech effect fronted units at both floor and eye level. Black rolled edge work tops. Inset chrome single drainer sink unit with tiled splash backs. Spaces for automatic washing machine and under counter fridge. Further spaces for 500ml electric cooker, extractor above and 500m dishwasher (width spaces). Tiled flooring. Double glazed windows to rear and side.