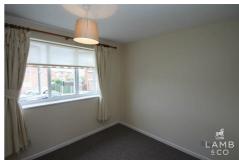

### **BEDROOM**

12'0" x 8'0" (3.66 x 2.44)

Carpeted floor. Electric panel heater. Built in wardrobe. Cupboard housing cylinder. Double glazed window to front.