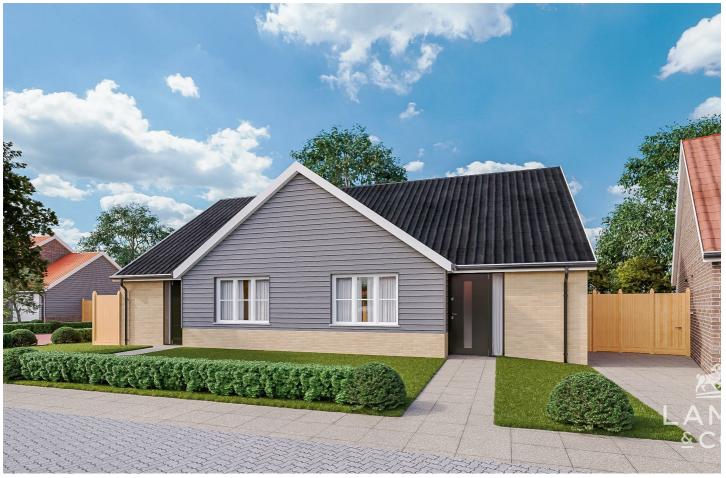

### THE BROMPTON

The Brompton is a two bedroom semi-detached bungalow offering open plan living space and two parking spaces.

### PROPERTY TYPES

The Kensington - 3 bed detached bungalow with garage - 1,162 Sq Ft

The Regent - 3 bed link-detached bungalow with garage - 1,022 Sq Ft

The Richmond - 3 bed semi-detached bungalow with garage - 1,022 Sq Ft

The Victoria - 2 bed detached bungalow with garage - 731Sq Ft

The Hyde - 2 bed link-detached bungalow with garage - 731 Sq Ft

The Brompton - 2 bed Semi-detached bungalow - 731 Sq Ft

The Greenwich - 2 bed mid-terrace bungalow - 731 Sq Ft