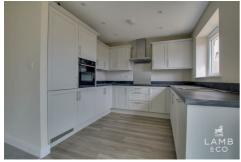

### **KEY FEATURES**

Kitchens by Peldon Kitchens and fitted with a full range of integrated NEFF appliances

Bathrooms fitted with quality sanitaryware and part tiled in a range of stylish finishes

Excellent energy efficiency including underfloor heating via air source heat pump