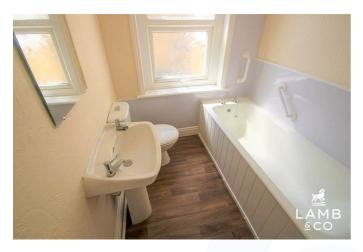

#### BATHROOM

8'4 x 5'8 (2.54m x 1.73m)

Comprising of white suite. Bath with side panel, pedestal basin, wc, vinyl flooring and radiator. Double glazed window to side of property.