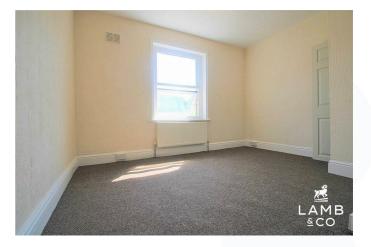

BEDROOM 11'10 x 8'4 (3.61m x 2.54m)

Carpet, built in cupboard housing combi gas boiler, radiator. Double glazed window to rear.