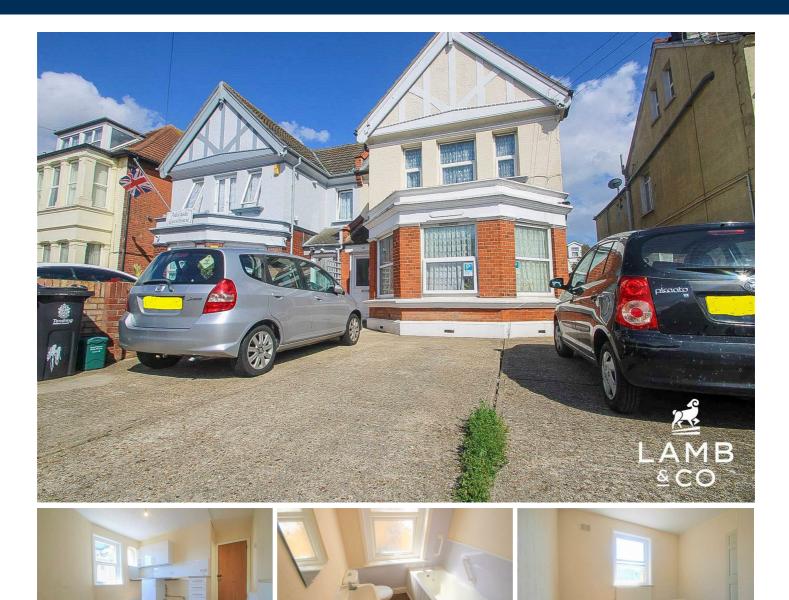

#### OUTSIDE FRONT

Hardstanding area for parking, communal door leading to stairs up to studio entrance door. Entrance via timber framed door