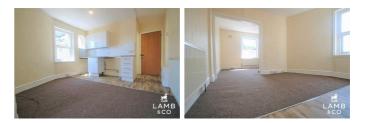

## KITCHEN/LOUNGE 11'10 x 11'0 (3.61m x 3.35m)

Fitted with white gloss units. Chrome inset sink unit with grey rolled worktops, tiled splashbacks- space for cooker and washing machine. Radiator. Double glazed window to side of property.

BEDROOM 11'10 x 8'4 (3.61m x 2.54m)

Carpet, built in cupboard housing combi gas boiler, radiator. Double glazed window to rear.