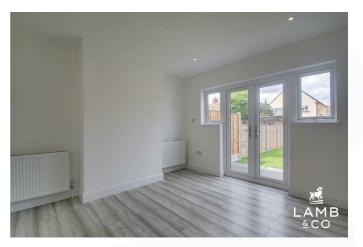

# Dining Room

11'11 x 10'11 (3.63m x 3.33m)

Laminate flooring, Two radiators, UPVC French doors to garden Two double glazed windows to rear of property.