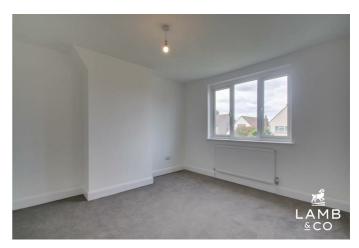

# Bedroom 2 11'11 x 10'11 (3.63m x 3.33m)

Newly carpeted, radiator, double glazed window to rear of property.

# Bedroom 3 8'11 x 6'6 (2.72m x 1.98m )

Newly carpeted, radiator, double glazed window to rear of property