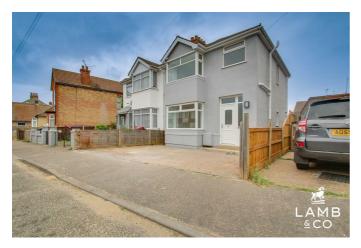

# Front Of Property

Paved area for one off road parking space and side access to rear of property.