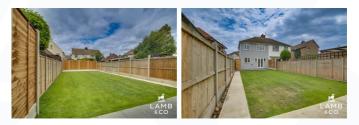

## Rear Garden

Paved patio area with remainder mainly laid to lawn, fully enclosed by panel fencing