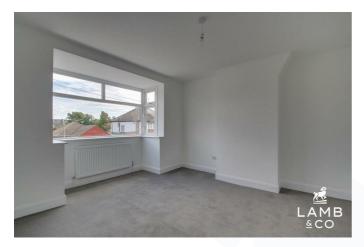

#### Bedroom 1

12'0 x 11'3 into bay (3.66m x 3.43m into bay)

Newly carpeted, radiator, boxed bay window to front.