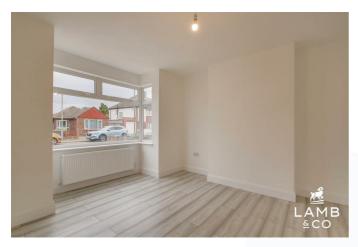

## 12'0 x 11'2 (3.66m x 3.40m)

Laminate flooring, radiator, box bay window to front of property

#### Bedroom 1

12'0 x 11'3 into bay (3.66m x 3.43m into bay)

Newly carpeted, radiator, boxed bay window to front.