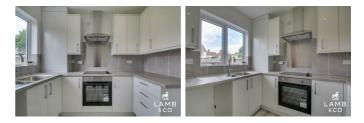

## Kitchen

Newly fitting kitchen with floor/eye level white gloss kitchen units, grey rolled worktop, tiled splash back, integrated oven/hob with extractor over oven, inset 1 half bowel chrome sink unit, space for washing machine, fridge freezer wall long gas combination boiler, double glazed window to rear of property