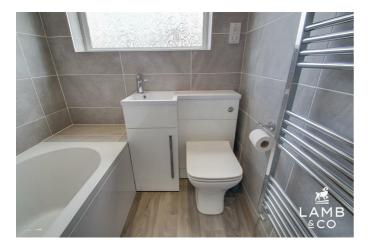

#### Bathroom

New fitted bathroom comprising of white suite, bath with side panel and shower screen with bar shower over. Vanity basin, back to wall WC and chrome towel rail. Vinyl flooring and a double glazed window to front of the property.