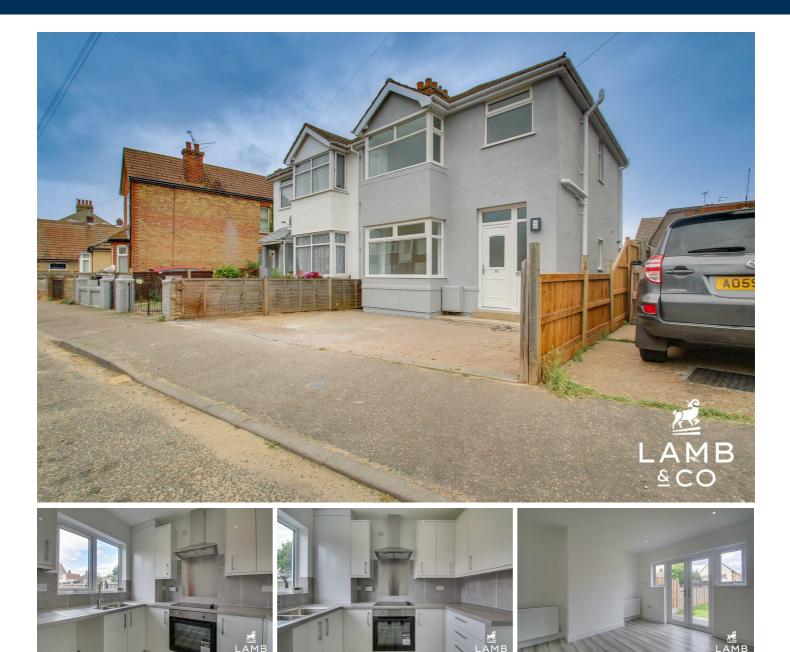

# VICTORY ROAD, CLACTON-ON-SEA, CO15 3DY £1,375 PCM

Lamb and Co are pleased to market for rent, this recently refurbished three bedroom house. The property is located to schools, local amenities and within 1 mile of local railway station and town centre.

# Front Of Property

Paved area for one off road parking space and side access to rear of property.

## Kitchen

Newly fitting kitchen with floor/eye level white gloss kitchen units, grey rolled worktop, tiled splash back, integrated oven/hob with extractor over oven, inset 1 half bowel chrome sink unit, space for washing machine, fridge freezer wall long gas combination boiler, double glazed window to rear of property