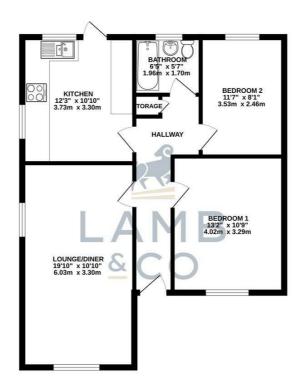

### **ENTRANCE HALL**

## LOUNGE/DINER

19'10" 10'10" (6.05m 3.30m)

### **BEDROOM ONE**

13'2" 10'9" (4.01m 3.28m)

#### **BEDROOM TWO**

11'7" 8'1" (3.53m 2.46m)

#### **BATHROOM**

6'5" 5'7" (1.96m 1.70m)

#### **KITCHEN**

12'3" 10'10" (3.73m 3.30m)

# Floorplan

GROUND FLOOR 706 sq.ft. (65.6 sq.m.) approx.

Whits very strings has been made to ensure the accuracy of the floor/sian contained here, measurement of drows, violence, rooms and any open terms are approximate and on regionability is taken the violence of the contraction or mis-statement. This plan is for illustrative purposes only and should be used as such by any prospective purchaser. The services, systems and applicances shown have not been tested and no guarantee as to their operability or efficiency can be given.