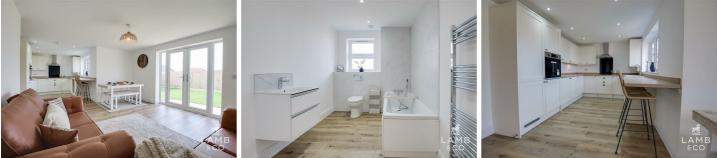

#### OPEN PLAN LIVING/KITCHEN

LOUNGE AREA 15'10 x 15'9 (4.83m x 4.80m)

KITCHEN AREA 11'3 x 9'7 (3.43m x 2.92m)

BEDROOM ONE 13'8 x 10'5 (4.17m x 3.18m)

EN-SUITE 11'1 max x 5'11 (3.38m max x 1.80m)

BEDROOM TWO 15'2 x 11'1 (4.62m x 3.38m)

BATHROOM 10'5 x 7'2 (3.18m x 2.18m)

OUTSIDE

FRONT

REAR

Additional Information Clacton

Council Tax Band: TBC (awaiting rating)

Heating: Gas fired underfloor heating Seller's Position: Chain Free - New Build Garden Facing: West Warranty: 10 year structural warranty provided by Advantage Additional Costs: There will be an annual charge payable towards maintenance of the communal areas of £300 (estimated).