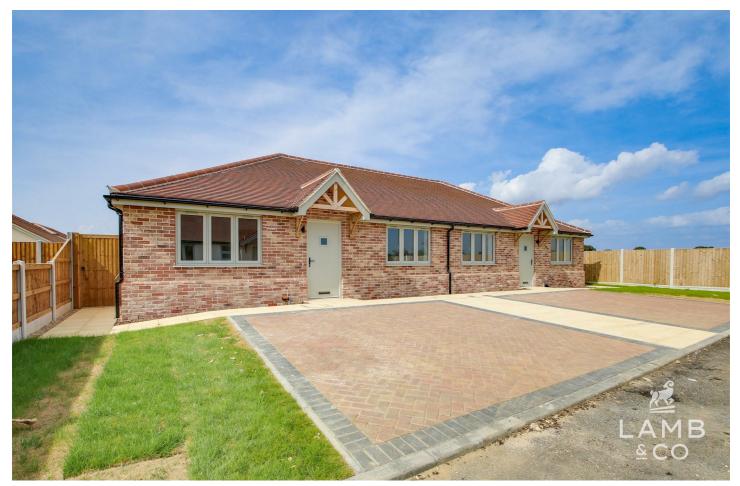

# MADELEINE GARDENS, GREAT HOLLAND, CO13 0JE GUIDE PRICE £300,000

\*\* GUIDE PRICE £300,000 - £325,000 \*\* Welcome to Madeleine Gardens, an exceptional new development of 13, two and three bedroom bungalows in the sought after village of Great Holland. Show home now available to view.

#### LOCATION

The development is located in the village of Great Holland located between Holland-on-Sea and Kirby Cross. Frinton-on-Sea is approximately 3 miles away and offers a range of amenities, mainline railway station and stunning sandy beaches. Madeleine Gardens is located at the Southern end of Pork Lane close to it's junction with Main Road, the new entrance lies approximately 150m past the turning for Orchard Drive.