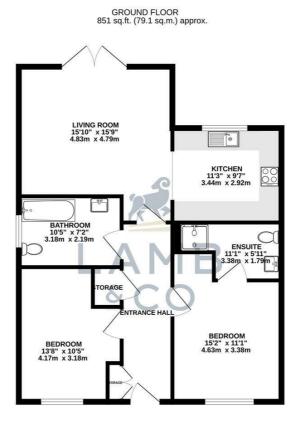

Accommodation comprises with approximate room sizes as follows:

Entrance door to:

ENTRANCE HALL

#### OPEN PLAN LIVING/KITCHEN

LOUNGE AREA 15'10 x 15'9 (4.83m x 4.80m)

KITCHEN AREA 11'3 x 9'7 (3.43m x 2.92m)

BEDROOM ONE 13'8 x 10'5 (4.17m x 3.18m)

EN-SUITE 11'1 max x 5'11 (3.38m max x 1.80m)

BEDROOM TWO 15'2 x 11'1 (4.62m x 3.38m)

BATHROOM 10'5 x 7'2 (3.18m x 2.18m)

OUTSIDE

FRONT

REAR

Additional Information Clacton

Council Tax Band: TBC (awaiting rating)

Heating: Gas fired underfloor heating Seller's Position: Chain Free - New Build Garden Facing: West Warranty: 10 year structural warranty provided by Advantage Additional Costs: There will be an annual charge payable towards maintenance of the communal areas of £300 (estimated).

## Floorplan

These particulars, whilst believed to be accurate are set out as a general outline only for guidance and do not constitute any part of an offer or contract. Intending purchasers should not rely on them as statements of representation of fact, but must satisfy themselves by inspection or otherwise as to their accuracy. No person in this firms employment has the authority to make or give any representation or warranty in respect of the property.