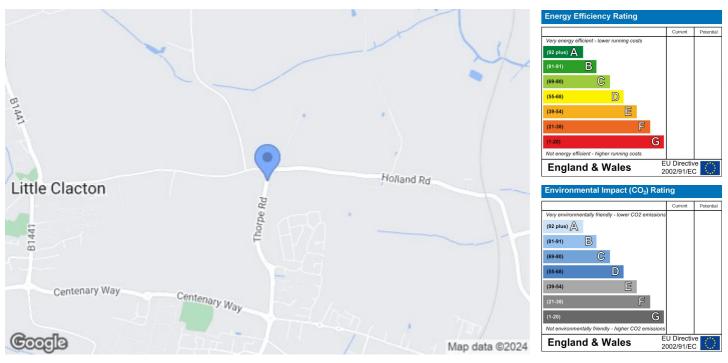

ion

### PROPERTY TYPES

The Kensington - 3 bed detached bungalow with garage - 1,162 Sq Ft The Regent - 3 bed link-detached bungalow with garage - 1,022 Sq Ft The Richmond - 3 bed semi-detached bungalow with garage - 1,022 Sq Ft The Victoria - 2 bed detached bungalow with garage - 731 Sq Ft The Hyde - 2 bed link-detached bungalow with garage - 731 Sq Ft The Brompton - 2 bed Semi-detached bungalow -731 Sq Ft The Greenwich - 2 bed mid-terrace bungalow - 731 Sq Ft 2 beds from £285,000 3 beds from £410,000

## ADDITIONAL INFO

1) An annual estate charge will apply for maintenance of communal areas which is estimated to be between £160 - £260 PA depending on house type.

2) Some images shown are from a different house type and are indicative of specification only.



Мар

#### **EPC Graphs**



# Floorplan



GROUND FLOOR 1023 sq.ft. (95.0 sq.m.) approx.



These particulars, whilst believed to be accurate are set out as a general outline only for guidance and do not constitute any part of an offer or contract. Intending purchasers should not rely on them as statements of representation of fact, but must satisfy themselves by inspection or otherwise as to their accuracy. No person in this firms employment has the authority to make or give any representation or warranty in respect of the property.