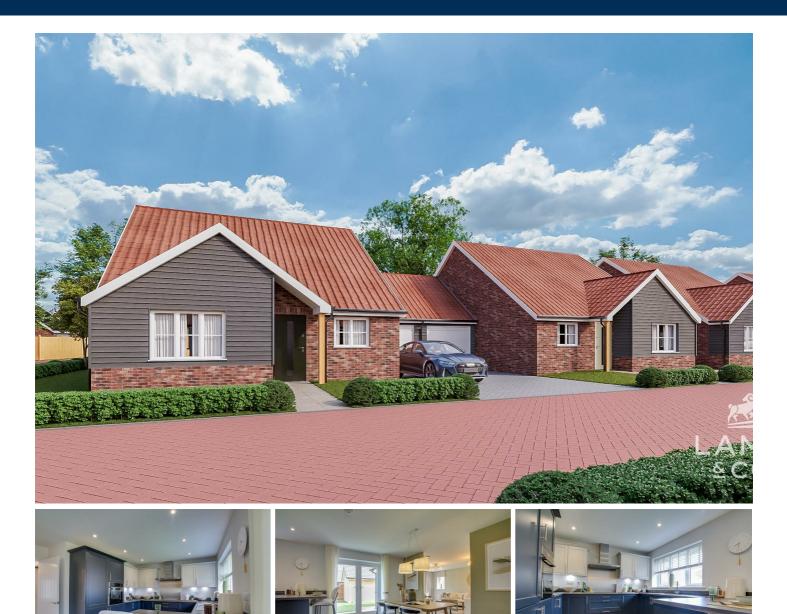

# THORPE ROAD, LITTLE CLACTON, CO16 9RZ PRICE £425,000

\*\* SHOW HOME & SALES SUITE OPEN THURS-MON 10:00am - 5:00pm \*\* Park Gate Corner is an exciting new development of 62 private bungalows in Little Clacton. These homes will be finished to a high specification including NEFF kitchen appliances as standard and there are a range of two & three bedroom options to suit all budgets priced from £285,000. Built by reputable developers Oakland Country Homes. Plot 58 - The Regent

#### THE REGENT

The Regent is a three bedroom link-detached bungalow offering open plan living space and a garage.