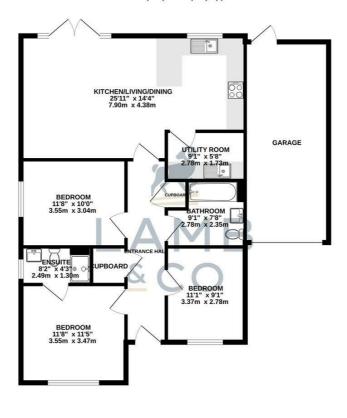

# Floorplan

GROUND FLOOR 1023 sq.ft. (95.0 sq.m.) approx.

These particulars, whilst believed to be accurate are set out as a general outline only for guidance and do not constitute any part of an offer or contract. Intending purchasers should not rely on them as statements of representation of fact, but must satisfy themselves by inspection or otherwise as to their accuracy. No person in this firms employment has the authority to make or give any representation or warranty in respect of the property.