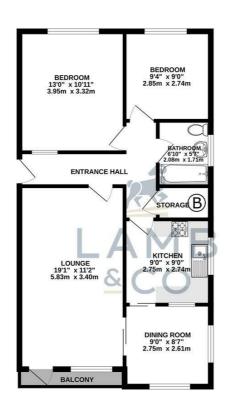

## Floorplan

Whits every stiming has been made to ensure the accuracy of the floorplan costained here, measurement of doors, reduces, crosm and say deel ensure a experiment and on engenciality is laber for any emission or mis-statement. This plan is for illustrative purposes only and should be used as such by any prospective purchaser. The services, systems and appliances shown have not been tested and no guarante as to their operability or efficiency can be given.

### **ENTRANCE HALLWAY**

**BEDROOM ONE** 

13'0 x 10'11 (3.96m x 3.33m)

#### **BEDROOM TWO**

9'4 x 9'0 (2.84m x 2.74m)

#### **BATHROOM**

6'10 x 5'7 (2.08m x 1.70m)

#### **KITCHEN**

9'0 x 9'0 (2.74m x 2.74m)

#### LOUNGE

19'1 x 11'2 (5.82m x 3.40m)

#### **DINING ROOM**

9'0 x 8'7 (2.74m x 2.62m)

#### **BALCONY**