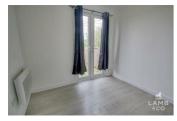

### Bedroom One

10'6" x 6'10" (3.20 x 2.08)

Electric panel heater. Laminate flooring. Double glazed window to rear of the property.

### Bedroom Two

 $8'8'' \times 7'3''$  (2.64 × 2.21)

Electric panel heater. Laminate flooring. Double glazed french doors to rear.