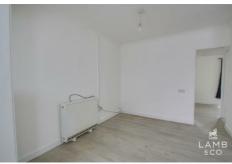

### Entrance

UPVC entrance door to open porch and living room.

### Lounge/Kitchenette

15'6" x 13'8" (4.72 x 4.17)

White floor and eye level kitchen units, with black rolled worktop .Chrome single bowl and drainer. Space for washing machine and electric cooker. Vinyl flooring. Electric panel heater. Double glazed window to front and side of the property.