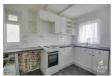

### Lounge/Kitchenette

15'6" x 13'8" (4.72 x 4.17)

White floor and eye level kitchen units, with black rolled worktop .Chrome single bowl and drainer. Space for washing machine and electric cooker. Vinyl flooring. Electric panel heater. Double glazed window to front and side of the property.