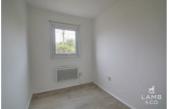

### Lounge/Kitchenette

15'6" x 13'8" (4.72 x 4.17)

White floor and eye level kitchen units, with black rolled worktop .Chrome single bowl and drainer. Space for washing machine and electric cooker. Vinyl flooring. Electric panel heater. Double glazed window to front and side of the property.