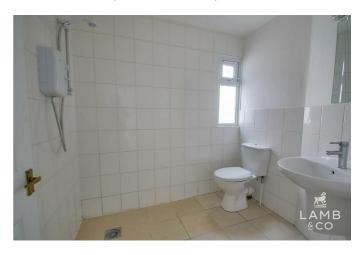

### Wet Room

6'9" x 6'0" (2.06 x 1.83)

Tiled flooring. Electric shower on the wall over floor drain. Low level WC. Wall hung sink basin. Double glazed window to side of the property.