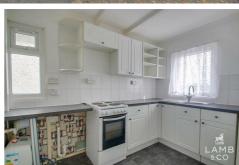

### Lounge/Kitchenette

15'6" x 13'8" (4.72 x 4.17)

White floor and eye level kitchen units, with black rolled worktop .Chrome single bowl and drainer. Space for washing machine and electric cooker. Vinyl flooring. Electric panel heater. Double glazed window to front and side of the property.