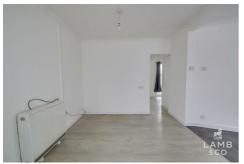

### Entrance

UPVC entrance door to open porch and living room.

### Lounge/Kitchenette

15'6" x 13'8" (4.72 x 4.17)

White floor and eye level kitchen units, with black rolled worktop .Chrome single bowl and drainer. Space for washing machine and electric cooker. Vinyl flooring. Electric panel heater. Double glazed window to front and side of the property.