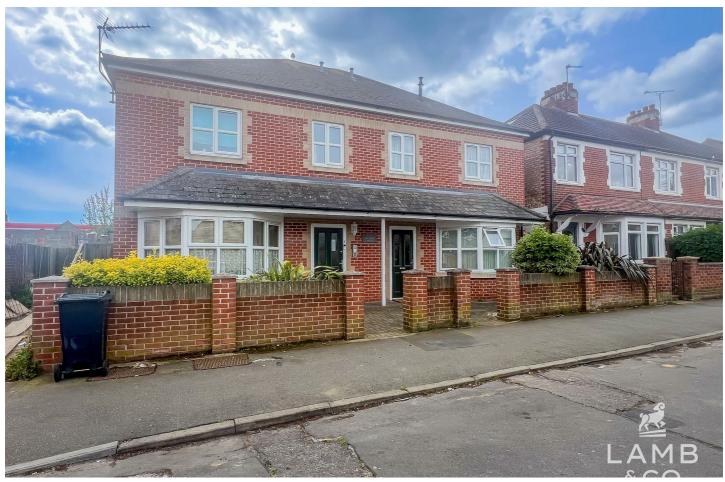

# KNOX ROAD, CLACTON-ON-SEA, CO15 3SE

# PRICE £575,000

- \*\* TURNKEY INVESTMENT \*\* A Freehold purpose built apartment block comprising; 4x two bedroom flats and 1x studio flat. The block is currently fully let and producing an annual income of £42,200. The property was constructed by the current owner in 2008 and is offered in good decorative order throughout with minimal maintenance required.
  - Freehold Buy to Let Investment
    - 4x 2 Bed Flats 1x Studio Flat
- Fully Let Producing £42,200 PA
   Modern Purpose Built Block (2008)

### **DESCRIPTION**

A well maintained unbroken Freehold block built by the current owner in 2008 benefiting from a shared garden to rear. All the flats are currently let without arrears and all required certificates are up to date.