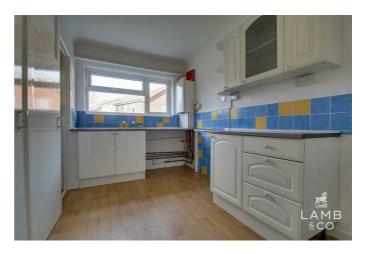

### Kitchen

Laminate flooring, painted walls, floor to ceiling level units. Space for a washing machine, fridge freezer and gas cooker. Additional storage cupboard. Upvc window to rear.