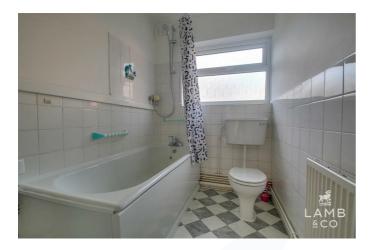

### Bathroom

Vinyl flooring, painted walls, low level WC and basin, panelled bath with shower unit and curtain. upvc glazed frosted window to rear.