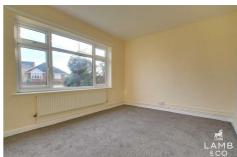

### Bedroom 1

13'1 x 9'11 (3.99m x 3.02m)

Carpeted, painted walls, radiator, upvc glazed window to front