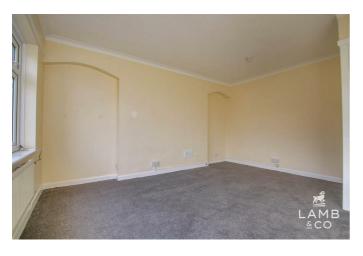

### Bedroom 1

13'1 x 9'11 (3.99m x 3.02m)

Carpeted, painted walls, radiator, upvc glazed window to front

### Bedroom 2

11'7 x 7'0 (3.53m x 2.13m)

Carpeted, painted walls, radiator, upvc glazed window to rear.