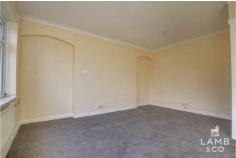

### Bedroom 2

11'7 x 7'0 (3.53m x 2.13m)

Carpeted, painted walls, radiator, upvc glazed window to rear.