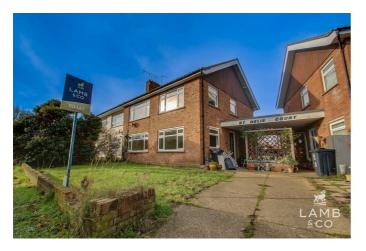

# HOLLAND ROAD, CLACTON-ON-SEA, CO15 6NE

# Front Of Property

Living Room 14'7 x 11'8 (4.45m x 3.56m)

Carpeted, painted walls, radiator, upvc glazed window to front.