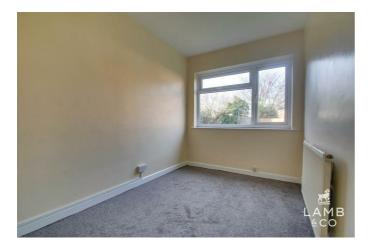

### Bedroom 1

13'1 x 9'11 (3.99m x 3.02m)

Carpeted, painted walls, radiator, upvc glazed window to front

### Bedroom 2

11'7 x 7'0 (3.53m x 2.13m)

Carpeted, painted walls, radiator, upvc glazed window to rear.