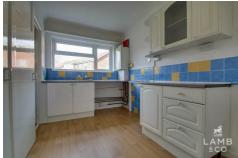

### Kitchen

Laminate flooring, painted walls, floor to ceiling level units. Space for a washing machine, fridge freezer and gas cooker. Additional storage cupboard. Upvc window to rear.