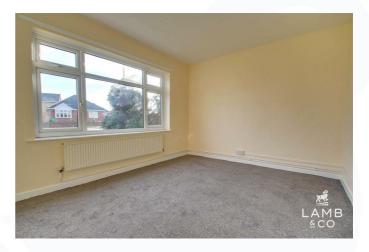

### Bedroom 1

13'1 x 9'11 (3.99m x 3.02m)

Carpeted, painted walls, radiator, upvc glazed window to front

### Bedroom 2

11'7 x 7'0 (3.53m x 2.13m)

Carpeted, painted walls, radiator, upvc glazed window to rear.