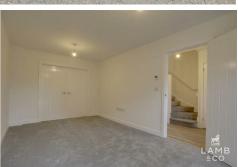

# BEDROOM 1

9'10" x 9'9" (3.02 x 2.99)

### BEDROOM 2

12'7" × 9'9" (3.86 × 2.99)

### BEDROOM 3

12'7" x 7'5" (3.86 x 2.28)