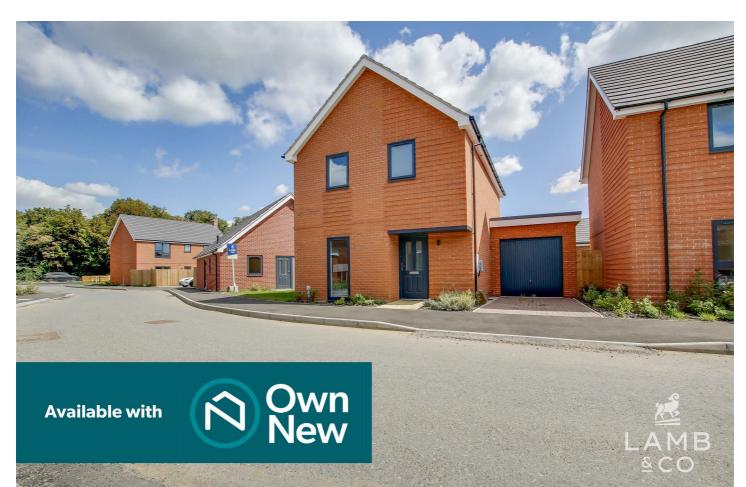

# PADDOCKS LANE, RAMSEY, CO12 5FQ

# PRICE £325,000

\*\* AVAILABLE WITH 'OWN NEW' OFFERING REDUCED MORTGAGE RATES OR LOWER DEPOSIT\* \*\*
'The Paddocks' is a contemporary development on the edge of Ramsey. All properties on the site are sold with Garages, Driveways, EV charging facilities, Modern-Timber Framed Building Specs, High Energy Performance, Integrated Appliances, Turf & Flooring included, and 10 Year Warranties as standard.

### \*OWN NEW

This plot is available with the 'Own New' scheme. Offering two choices to buyers who require a mortgage.

Rate Reducer - Access exclusive discounted mortgage rates meaning your monthly payments are less for the initial term resulting in more pounds in your pocket!