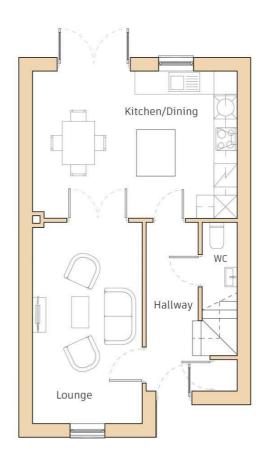

PLOT 3 - ACCOMMODATION

**ENTRANCE HALL** 

WC

 $4'10'' \times 3'0'' (1.48 \times 0.92)$ 

### LOUNGE

16'8" × 9'9" (5.1 × 2.99)

### KITCHEN DINER

17'6" x 12'7" (5.35 x 3.86)

FIRST FLOOR

# Floorplan

These particulars, whilst believed to be accurate are set out as a general outline only for guidance and do not constitute any part of an offer or contract. Intending purchasers should not rely on them as statements of representation of fact, but must satisfy themselves by inspection or otherwise as to their accuracy. No person in this firms employment has the authority to make or give any representation or warranty in respect of the property.