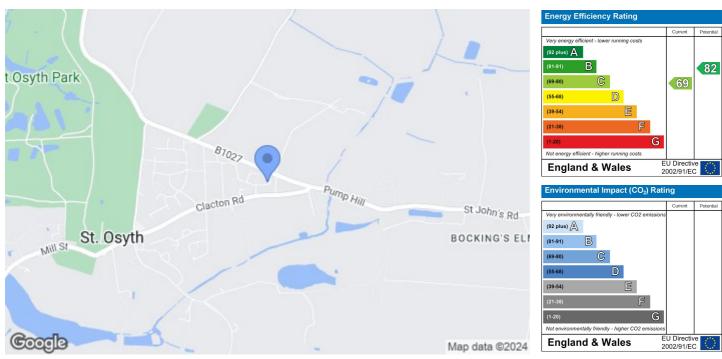

- Modern Kitchen/Diner
- St Osyth

• EPC C

DRAFT DETAILS AWAITING APPROVAL.

Accommodation comprises with approximate room sizes as follows:

Entrance door to:

**ENTRANCE HALL** 

**CLOAKROOM** 

LOUNGE

Map EPC Graphs