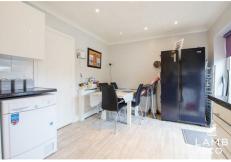

16' x 10'7 (4.88m x 3.23m)

KITCHEN/DINER

15'10 x 9'10 (4.83m x 3.00m)

**BEDROOM** 

18'9 x 7'9 max (5.72m x 2.36m max)

FIRST FLOOR - LANDING

**BEDROOM** 

14'3 x 11'2 (4.34m x 3.40m)