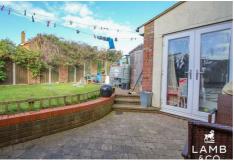

**BEDROOM** 

10'4 x 7'11 (3.15m x 2.41m)

**BEDROOM** 

9'11 x 7'9 (3.02m x 2.36m)

**BATHROOM** 

**OUTSIDE** 

**FRONT** 

**REAR** 