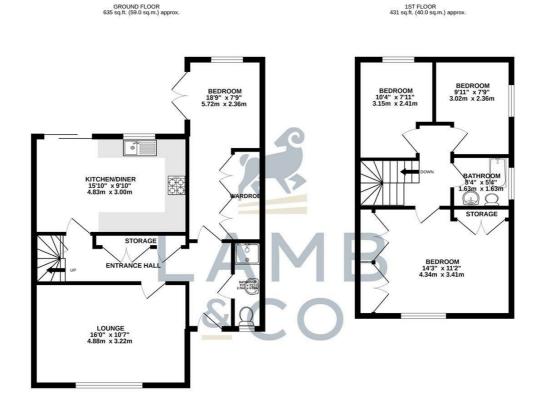

16' x 10'7 (4.88m x 3.23m)

KITCHEN/DINER

15'10 x 9'10 (4.83m x 3.00m)

**BEDROOM** 

18'9 x 7'9 max (5.72m x 2.36m max)

FIRST FLOOR - LANDING

**BEDROOM** 

14'3 x 11'2 (4.34m x 3.40m)

**BEDROOM** 

10'4 x 7'11 (3.15m x 2.41m)

**BEDROOM** 

9'11 x 7'9 (3.02m x 2.36m)

**BATHROOM** 

**OUTSIDE** 

**FRONT** 

**REAR** 

## Floorplan

United FLOOK ANEA: 1006 Sqlft. (99.9 sqlft), approx.

Whilst every attempt has been made to ensure the accuracy of the floopian contained here, measurements of accors, windows, rooms and any other terms are approximate and necessary is size in the range entranged on the compression or mis-admirent. This pains of initiatative purposes only and should be used as such by any prospective purchaser. This service, is, or initiatative purposes and the only the order of the control of the