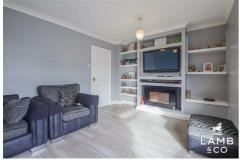

16' x 10'7 (4.88m x 3.23m)

KITCHEN/DINER

15'10 x 9'10 (4.83m x 3.00m)

**BEDROOM** 

18'9 x 7'9 max (5.72m x 2.36m max)

FIRST FLOOR - LANDING

**BEDROOM** 

14'3 x 11'2 (4.34m x 3.40m)