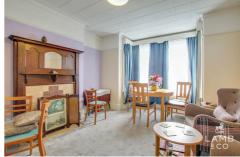

### LOUNGE

14'8" x 12'11" (4.47m x 3.94m)

### SITTING ROOM/BEDROOM

11'10" x 10'2" (3.61m x 3.10m)