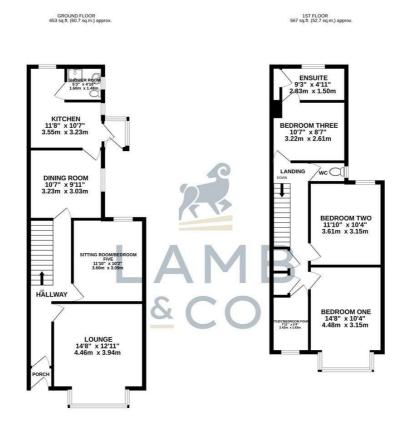

## Floorplan

What every attempt has been made to ensure the accuracy of the thoughan contained been, inessurements of doors, windows, frome and any other term are approximate and no responsibility is taken for any error, prospective purchaser. The services, systems and applicance shows have not been resided and no guarantee as to their operations or efficiency can be given.

### LOUNGE

14'8" x 12'11" (4.47m x 3.94m)

### SITTING ROOM/BEDROOM

11'10" x 10'2" (3.61m x 3.10m)

### **DINING ROOM**

10'7" x 9'11" (3.23m x 3.02m)

### **KITCHEN**

11'8" x 10'7" (3.56m x 3.23m)

### SHOWER ROOM

5'3" x 4'10" (1.60m x 1.47m)

LANDING

BEDROOM THREE

10'7" x 8'7" (3.23m x 2.62m)

### **ENSUITE**

9'3" x 4'11" (2.82m x 1.50m)

W/C

### **BEDROOM TWO**

11'10" x 10'4" (3.61m x 3.15m)

#### **BEDROOM ONE**

14'8" x 10'4" (4.47m x 3.15m)

### STUDY/BEDROOM FOUR

7'11" x 5'4" (2.41m x 1.63m)