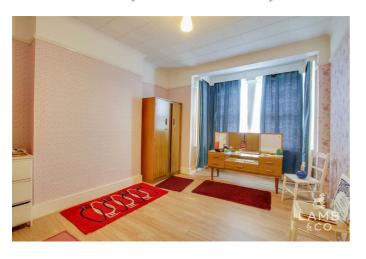

### SITTING ROOM/BEDROOM

11'10" x 10'2" (3.61m x 3.10m)

### STUDY/BEDROOM FOUR

7'11" x 5'4" (2.41m x 1.63m)