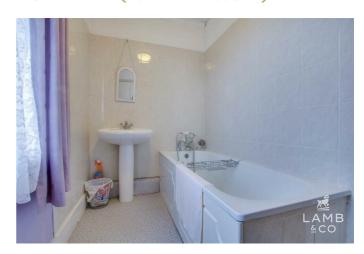

### SHOWER ROOM

5'3" x 4'10" (1.60m x 1.47m)

LANDING

BEDROOM THREE

10'7" x 8'7" (3.23m x 2.62m)