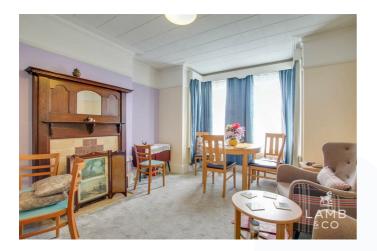

### LOUNGE

14'8" x 12'11" (4.47m x 3.94m)

### SITTING ROOM/BEDROOM

11'10" x 10'2" (3.61m x 3.10m)