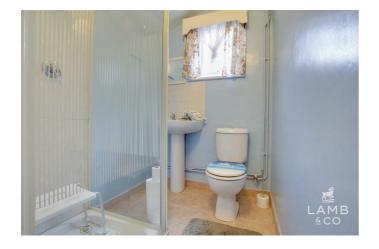

### SHOWER ROOM

5'3" x 4'10" (1.60m x 1.47m)

LANDING

BEDROOM THREE

10'7" x 8'7" (3.23m x 2.62m)

### **ENSUITE**

9'3" x 4'11" (2.82m x 1.50m)

W/C