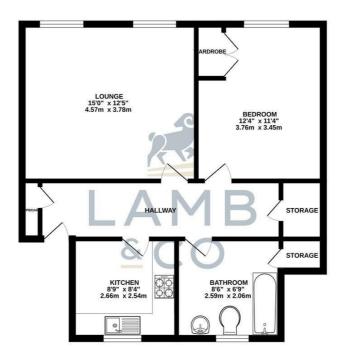

### Floorplan

GROUND FLOOR 608 sq.ft. (56.5 sq.m.) approx.

White very strong has been made to rouse to accuracy of the Scorphac containing here, measurements of doors, without, proteined serve times as a serve of the Scorphace containing the the Scorphace c

#### **ENTRANCE HALL**

#### **KITCHEN**

8'9" 8'4" (2.67m 2.54m)

#### LOUNGE

15'00" 12'5" (4.57m 3.78m)

#### **BEDROOM**

12'4" 11'4" (3.76m 3.45m)

#### **BATHROOM**

8'6" 6'9" (2.59m 2.06m)