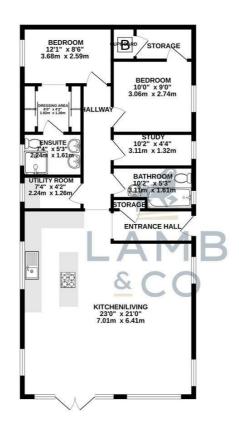

### Floorplan

TOTAL FLOOR AREA: 960 sq.ft, (89 2 sq.m.) approx.

Whist every attempt has been made to ensure the accuracy of the floorists contained here, measurement of doors, windows, rooms and any other items are approximate and no responsibility is taken for any enter, consists on or mis-statement. They also is for flittantive proposes only and should be used as such by any prospective purchaser. The services, systems and appliances shown have not been tested and no guarante on. as to their population of enforces year the given of the properties of the state of the properties of the state of the properties of the state of the state