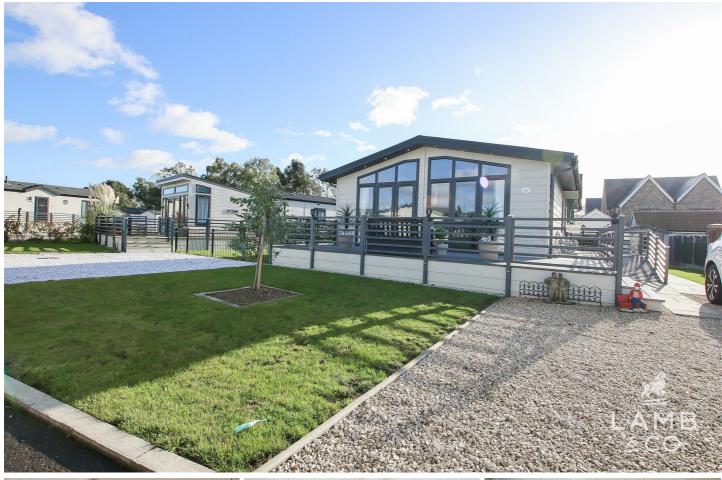

# ST. JOHNS ROAD, CLACTON-ON-SEA, CO16 8BS

PRICE £214,995

This 'nearly new' park home located on 'SEVEN ACRES', a stunning development of 64 luxury Park Homes for the over 50's in beautiful landscaped grounds.

#### SUMMARY

Exclusive luxury lodge park. All plots come with external landscaped garden area, off-road parking, 12 month leisure licence.

The park offers peaceful surroundings with landscaped grounds and is dog friendly.