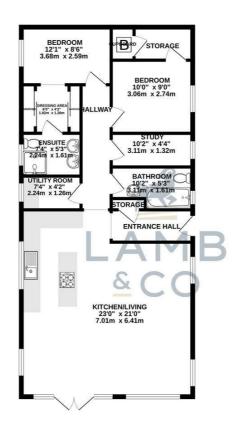

## Floorplan

TOTAL FLOOR AREA: 960 sq.ft, (89 2 sq.m.) approx.

Whist every attempt has been made to ensure the accuracy of the floorists contained here, measurement of doors, windows, rooms and any other items are approximate and no responsibility is taken for any enter, consists on or mis-statement. They also is for flittantive proposes only and should be used as such by any prospective purchaser. The services, systems and appliances shown have not been tested and no guarante on. as to their population of enforces year the given of the properties of the state of the properties of the state of the properties of the state of the state