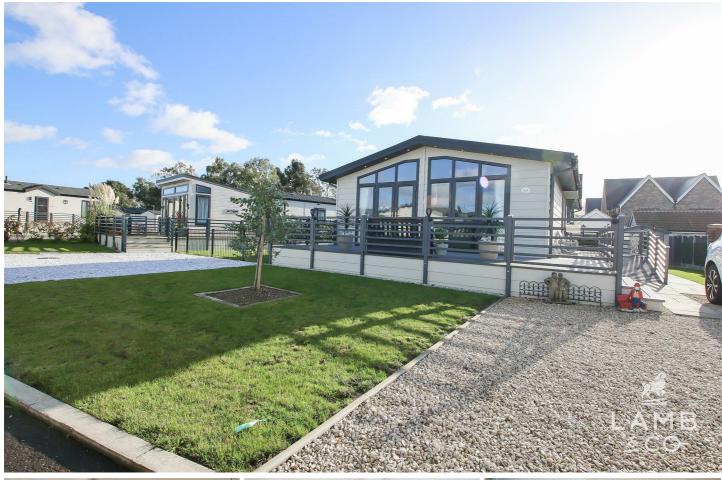

# ST. JOHNS ROAD, CLACTON-ON-SEA, CO16 8BS

PRICE £224,995

This 'nearly new' park home located on 'SEVEN ACRES', a stunning development of 64 luxury Park Homes for the over 50's in beautiful landscaped grounds.

#### SUMMARY

Exclusive luxury lodge park. All plots come with external landscaped garden area, off-road parking, 12 month leisure licence.

The park offers peaceful surroundings with landscaped grounds and is dog friendly.