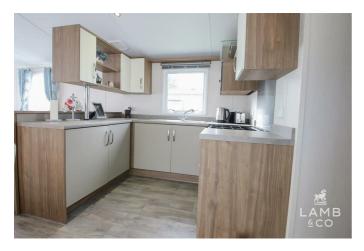

## KITCHEN/DINER

11'10 x 7'10 (3.61m x 2.39m)

LOUNGE 14'9 x 11'10 (4.50m x 3.61m)