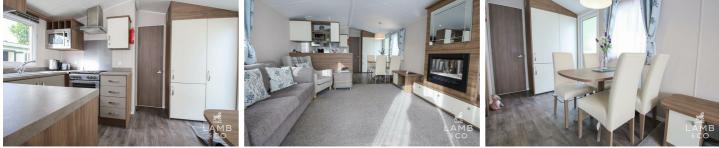

## Opening paragraph

Accommodation comprises with approximate room sizes as follows:

Entrance door to:

## KITCHEN/DINER

11'10 x 7'10 (3.61m x 2.39m)

LOUNGE 14'9 x 11'10 (4.50m x 3.61m)

## BEDROOM TWO 7'10 x 5'8 (2.39m x 1.73m)

SHOWER ROOM 7'9 x 3'8 (2.36m x 1.12m)

BEDROOM ONE 11'2 x 9'8 (3.40m x 2.95m)

## EN SUITE 3'8 x 3'5 (1.12m x 1.04m)