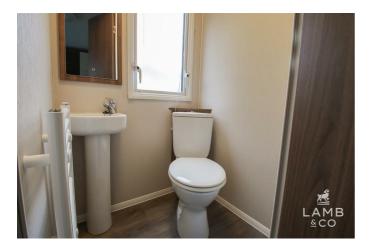

## BEDROOM TWO 7'10 x 5'8 (2.39m x 1.73m)

SHOWER ROOM 7'9 x 3'8 (2.36m x 1.12m)

BEDROOM ONE 11'2 x 9'8 (3.40m x 2.95m)