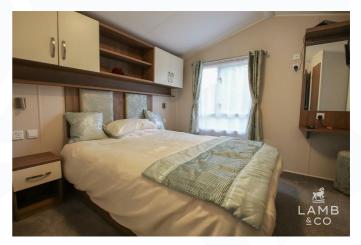

## BEDROOM TWO 7'10 x 5'8 (2.39m x 1.73m)

SHOWER ROOM 7'9 x 3'8 (2.36m x 1.12m)

BEDROOM ONE 11'2 x 9'8 (3.40m x 2.95m)