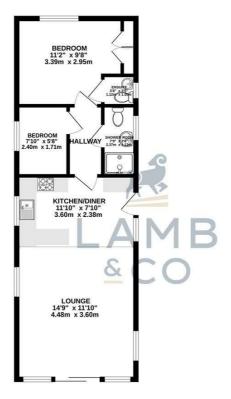

## Opening paragraph

Accommodation comprises with approximate room sizes as follows:

Entrance door to:

## KITCHEN/DINER

11'10 x 7'10 (3.61m x 2.39m)

LOUNGE 14'9 x 11'10 (4.50m x 3.61m)

## BEDROOM TWO 7'10 x 5'8 (2.39m x 1.73m)

SHOWER ROOM 7'9 x 3'8 (2.36m x 1.12m)

BEDROOM ONE 11'2 x 9'8 (3.40m x 2.95m)

## EN SUITE 3'8 x 3'5 (1.12m x 1.04m)

## Floorplan

TOTAL FLOOR AREA : 530 sq.ft. (49.2 sq.m.) a

These particulars, whilst believed to be accurate are set out as a general outline only for guidance and do not constitute any part of an offer or contract. Intending purchasers should not rely on them as statements of representation of fact, but must satisfy themselves by inspection or otherwise as to their accuracy. No person in this firms employment has the authority to make or give any representation or warranty in respect of the property.