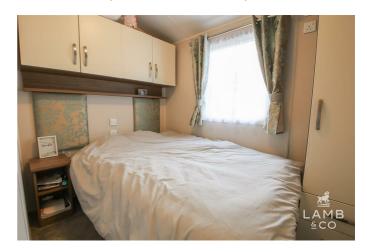

## BEDROOM TWO 7'10 x 5'8 (2.39m x 1.73m)

SHOWER ROOM 7'9 x 3'8 (2.36m x 1.12m)

BEDROOM ONE 11'2 x 9'8 (3.40m x 2.95m)