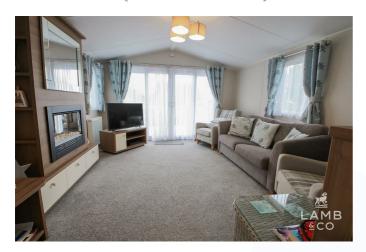

## KITCHEN/DINER

11'10 x 7'10 (3.61m x 2.39m)

LOUNGE 14'9 x 11'10 (4.50m x 3.61m)