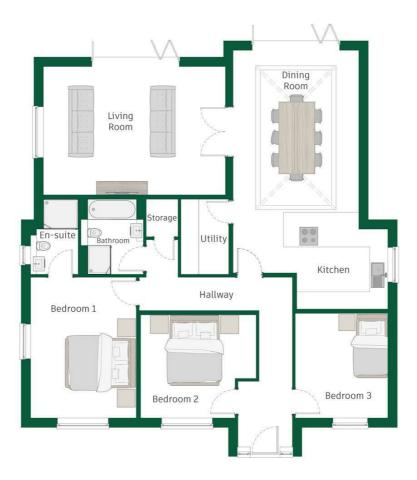

#### Dimensions

Lounge -  $20'7 \times 14'7$ Kitchen -  $17'6 \times 10'11$ Utility Room -  $8'6 \times 5'5$ Dining -  $18'5 \times 14'3$ Bedroom One -  $15'11 \times 11'11$ En-Suite -  $6'4 \times 5'1$ Bedroom Two -  $13'1 \times 11'8$ Bedroom Three -  $11'10 \times 10'6$ Bathroom -  $8'6 \times 7'$ 

Total Area - 1591 Sq Ft

## Floorplan

These particulars, whilst believed to be accurate are set out as a general outline only for guidance and do not constitute any part of an offer or contract. Intending purchasers should not rely on them as statements of representation of fact, but must satisfy themselves by inspection or otherwise as to their accuracy. No person in this firms employment has the authority to make or give any representation or warranty in respect of the property.