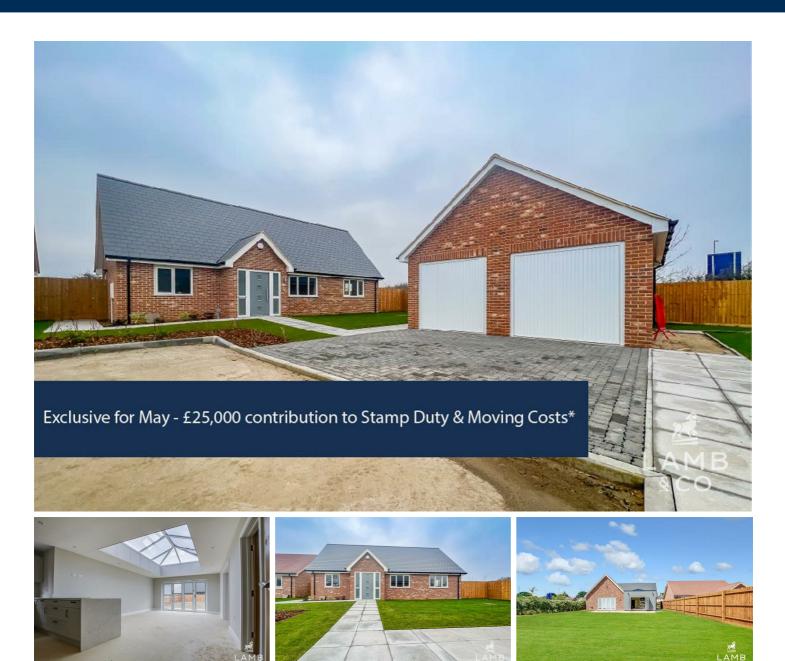

# NURSERY FIELD, THORPE-LE-SOKEN, CO16 OHS PRICE £649,995

\*\* MAY EXCLUSIVE - £25,000 contribution to Stamp Duty/Moving Costs \*\* 'Nursery Field' is an exciting new development of luxuriously appointed, detached bungalows located in the sought after village of Thorpe-Le-Soken all boasting generous South facing gardens. 'The Dahlia' is an impressive detached bungalow offering 1.591 Sq Ft of accommodation including three double bedrooms, open plan kitchen/diner with Quartz worktops, premium appliances and glazed roof lantern, separate living room & two sets of bifolding doors plus a large private driveway & double garage. PART EXCHANGE AVAILABLE

- Three Bedrooms
- Impressive 1591 Sq Ft of Accommodation
- Kitchen/Diner with Roof Lantern
- Generous South Facing Garden
- Separate Lounge with Bi-Fold Doors
  Part Exchange Available
- Show Home Now Open
  - EPC TBC
- Double Garage & Driveway

#### The Development

'Nursery Field' is a low density development comprising 10 detached bungalows which are set well back from the road. The properties will be served by a private tarmac road with greenery and planting to create a pleasant setting for residents. All bungalows feature their own block paved driveways and garages along with larger than average gardens. Oakland Country Homes are a local developer with a strong focus on high quality finishes using premium materials, fixtures and fittings to create stunning homes designed for modern living.

#### **Key Features**

- LVT flooring to hall and wet areas
- Carpets to bedrooms & lounge
- Oak internal doors
- Security alarm systems
- -Luxury kitchens with Quartz worktops
- Neff appliances
- USB sockets to kitchen, living area & bedrooms
- Dual fuel heated towel rails to bathrooms
- Part tiled bathrooms
- Electric garage doors
- EV chargers
- Oversized patio & turfed gardens
- 10 year BuildZone Warranty