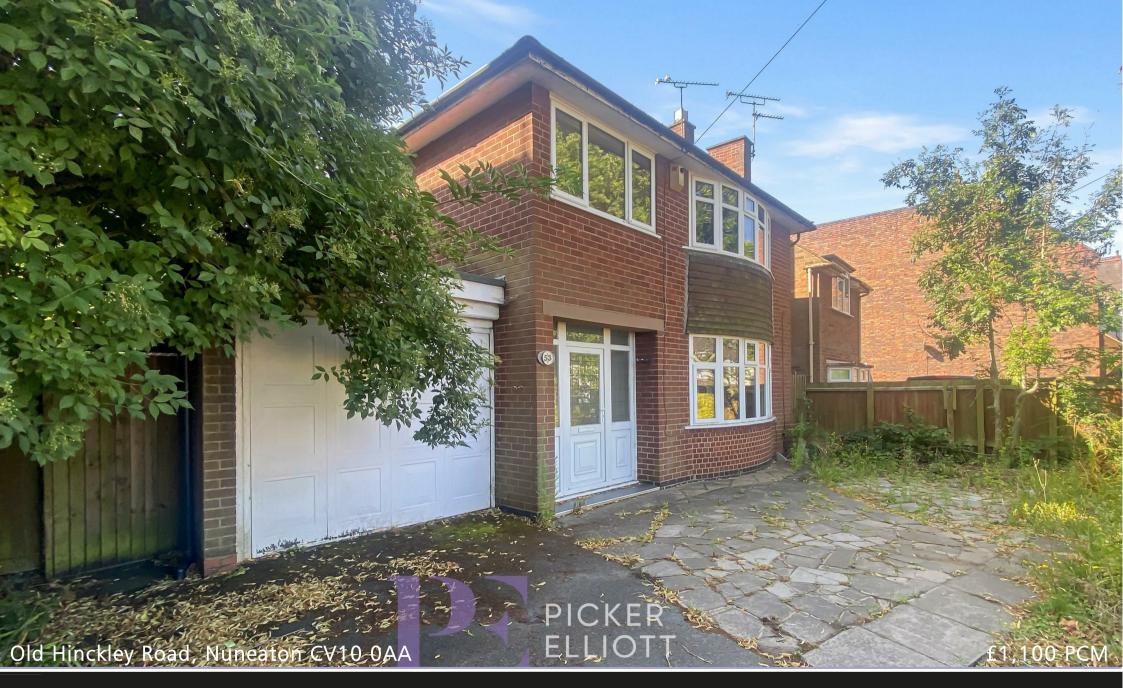

110 CASTLE STREET, HINCKLEY, LE10 1DD 01455 612613 Welcome to this spacious property located on Old Hinckley Road in the heart of Nuneaton.

As you step inside, you are greeted by a cosy reception room, ideal for relaxing with loved ones. With three inviting bedrooms, there is ample space for everyone to enjoy their own private sanctuary. The property also features a modern family bathroom.

One of the standout features of this property is the large garden and driveway. The central location adds to the appeal, with easy access to local amenities, schools, and transport links.

Registered company name: Picker Elliott LTD Company registration number: 09153786