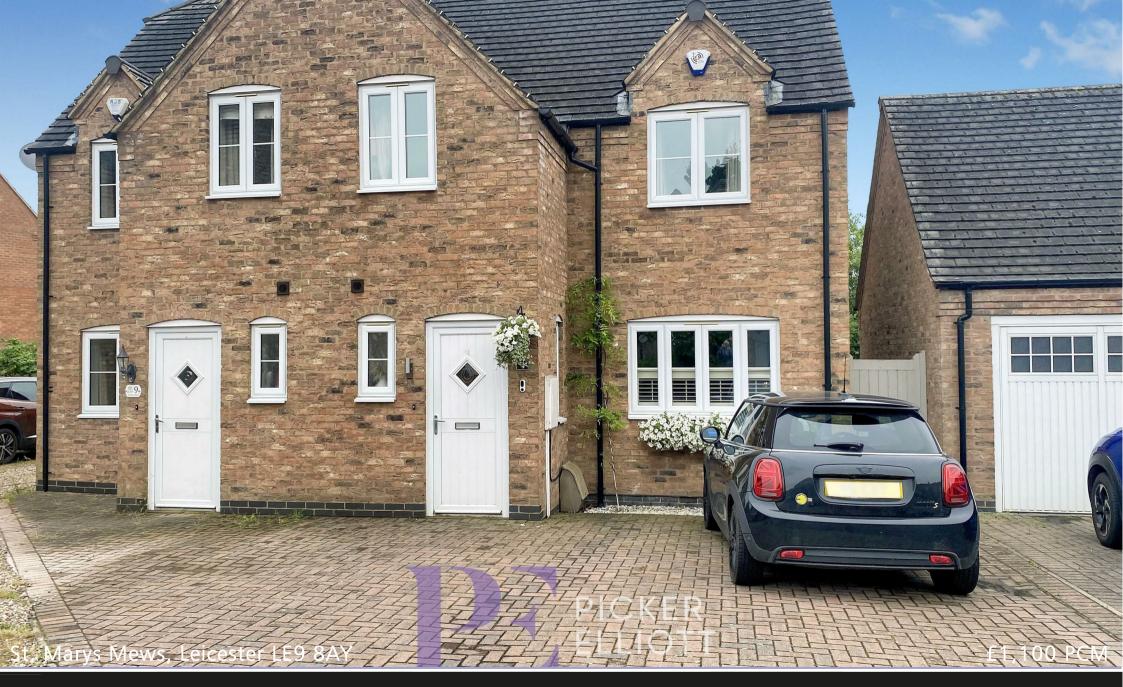

110 CASTLE STREET, HINCKLEY, LE10 1DD 01455 612613 Welcome to St. Marys Mews, a charming, modern semi-detached house located in the heart of Barwell, Leicester. This delightful property which is available from the 1st September 2024 boasts 3 bedrooms, perfect for a growing family or those in need of extra space. With a modern bathroom and the convenience of a downstairs WC, this home offers both comfort and practicality. The kitchen diner with integrated appliances access the lovely garden which provides the perfect outdoor space for relaxing, entertaining, or simply enjoying some fresh air. To the front of the property there is parking for two cars and an EV Charger.