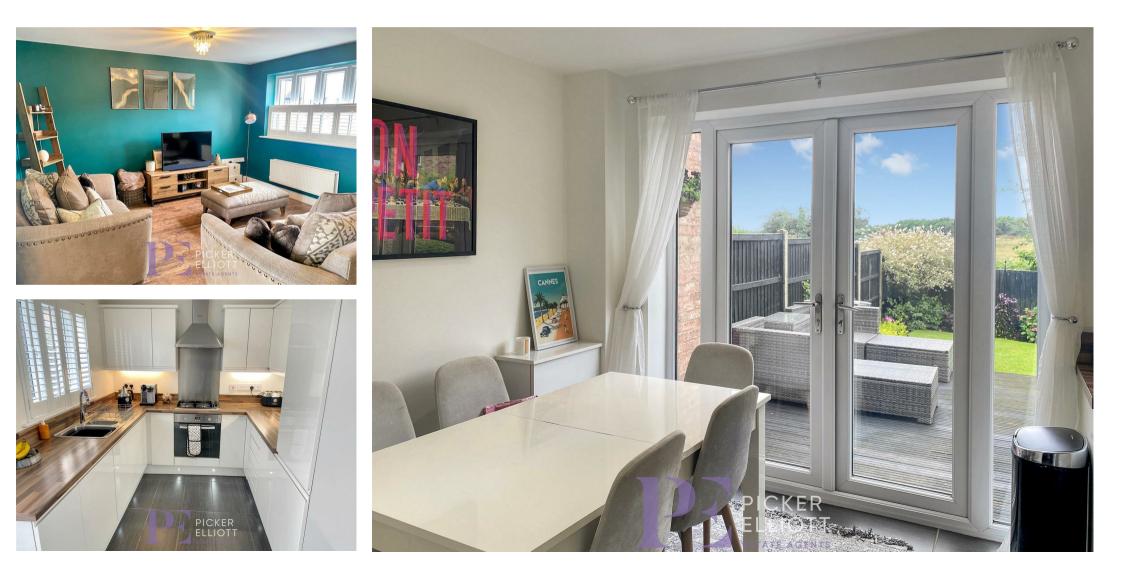

110 CASTLE STREET, HINCKLEY, LE10 1DD 01455 612613 Welcome to St. Marys Mews, a charming, modern semi-detached house located in the heart of Barwell, Leicester. This delightful property which is available from the 1st September 2024 boasts 3 bedrooms, perfect for a growing family or those in need of extra space. With a modern bathroom and the convenience of a downstairs WC, this home offers both comfort and practicality. The kitchen diner with integrated appliances access the lovely garden which provides the perfect outdoor space for relaxing, entertaining, or simply enjoying some fresh air. To the front of the property there is parking for two cars and an EV Charger.