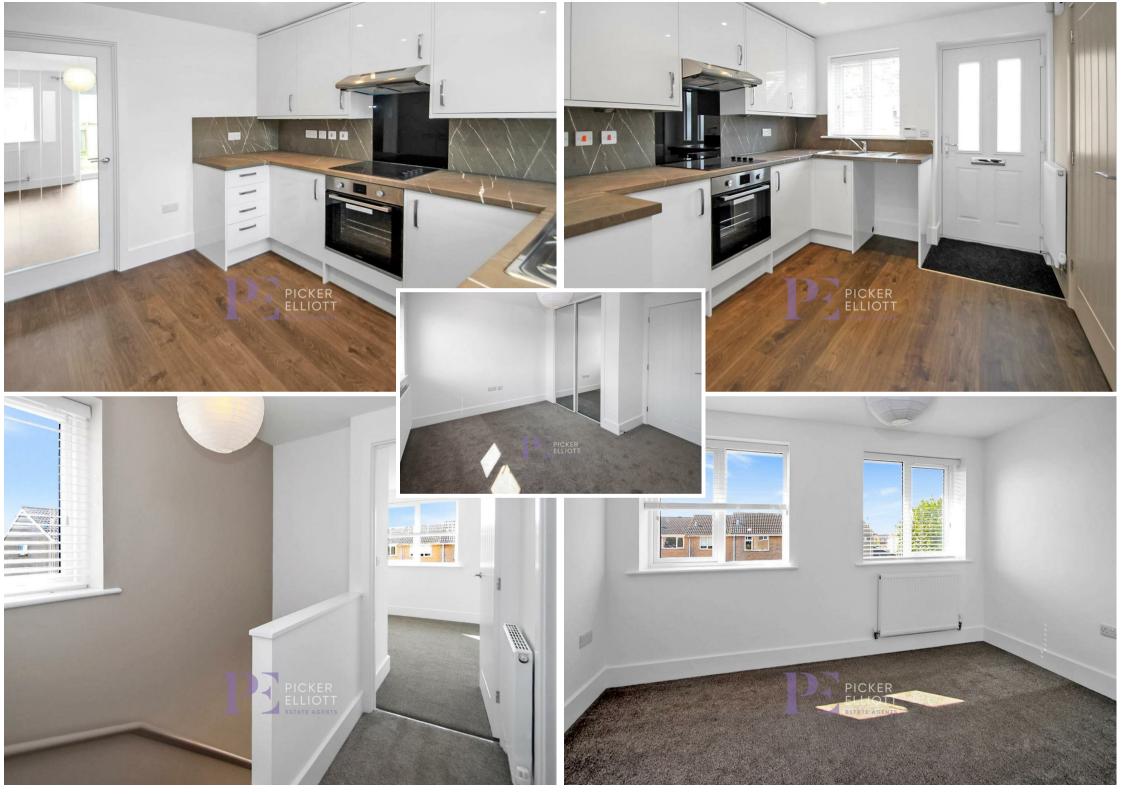

Front Kitchen

Cloakroom

Lounge dining room

Landing

Master bedroom

Bedroom two

Bathroom

Garden