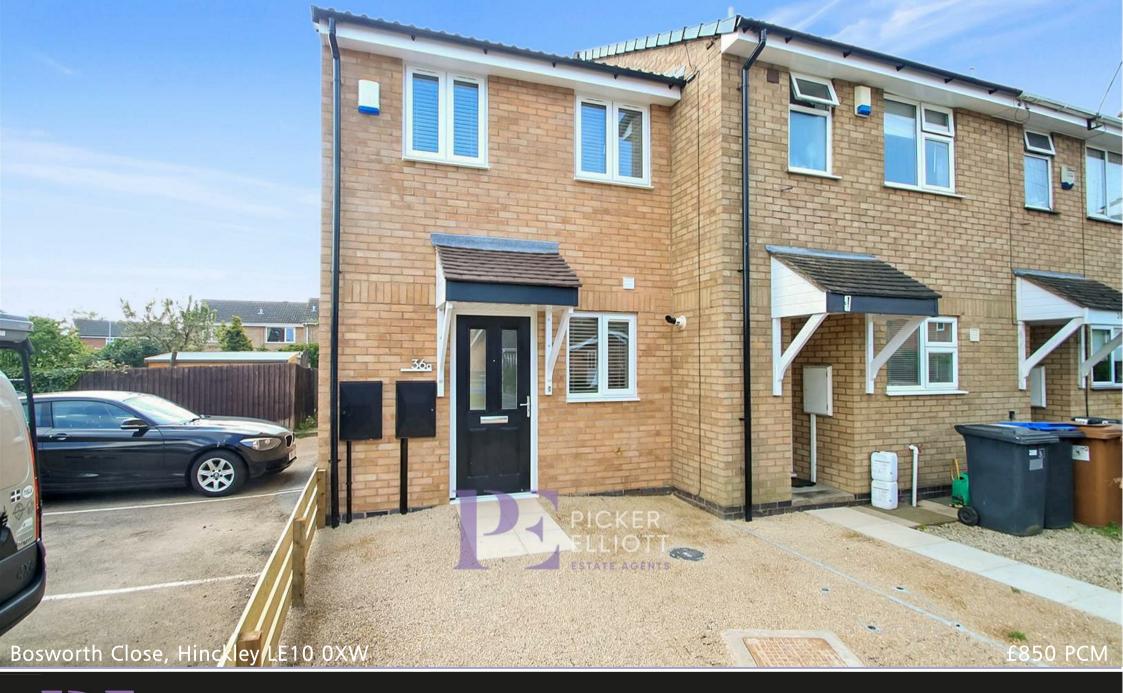

110 CASTLE STREET, HINCKLEY, LE10 1DD 01455 612613 A modern, two double bedroom house completed to a very high standard, in a pleasant cul-de-sac location. The accommodation has gas central heating, double glazing and in brief comprises, contemporary kitchen, utility cupboard, ground floor w.c. and a spacious lounge dining room with patio doors leading to the rear garden. On the first floor, the landing leads to two bedrooms and a main bathroom. Outside, there is off road parking to the front with a lawned garden at the rear. Early viewing is recommended. Available NOW. EPC: B. Council tax: B.

Front Kitchen

Cloakroom

Lounge dining room

Landing

Master bedroom

Bedroom two

Bathroom

Garden