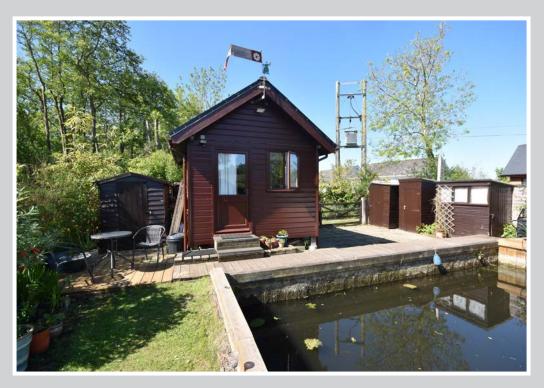

The cabin is of timber construction set upon timber piles reinforced with concrete, and measures approximately 13'0" x 11'3". It has electricity and water connected and has a sink unit and drainer with storage cupboards under, multiple power points, windows to front and side, electric wall mounted heaters, a fitted cupboard and a fitted ladder giving access to significant loft storage.

This plot also includes four sheds, providing ample storage with one shed containing a w/c.

The plot is accessed via a locked five-bar gate leading to private off road parking.

There is a choice of seating areas, allowing you to follow the sun all day and the substantial nature of the dock allows you to keep a number of boats on site while still giving ample space for fishing and the launching of kayaks and/or paddle boards.