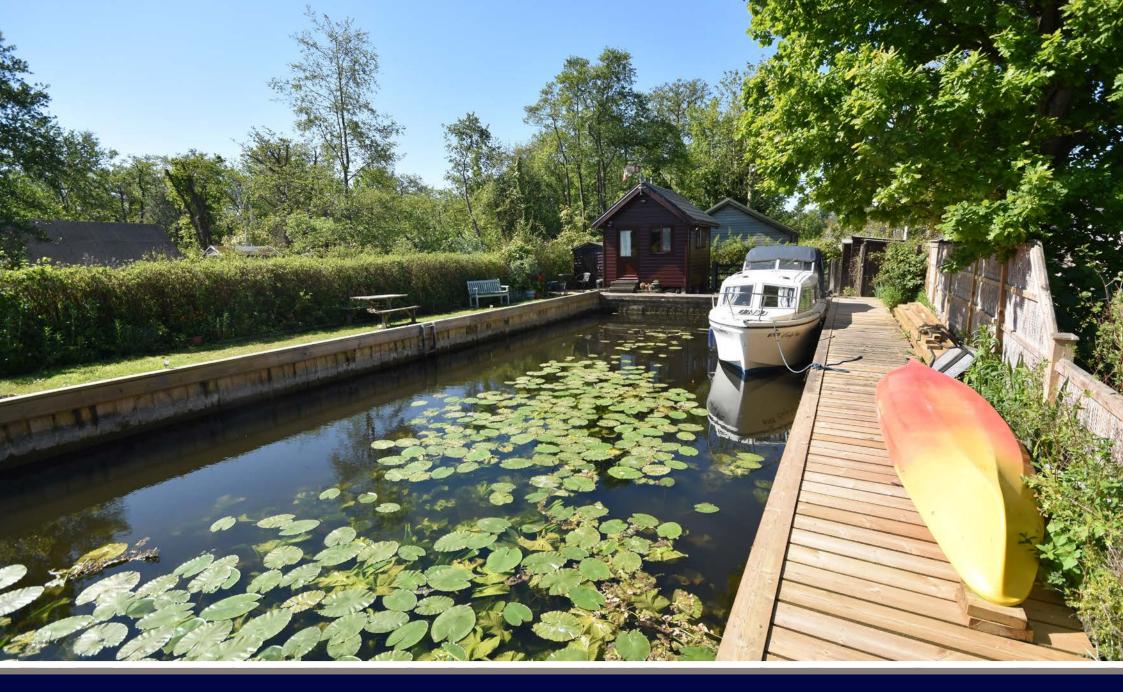

## BRIMBELOW ROAD, HOVETON, NORFOLK NR12 8UJ

- Substantial multi-berth mooring plot
- Within easy walking distance of the centre of Wroxham
- Mooring dock measuring approx 60ft x 25'10" with well-maintained quay heading totalling approx 140ft
- Impressive day cabin with power and water
- Private parking
- Mains water and mains drainage with w/c
- Private location unseen from the road

A stunning multi berth mooring plot with mains services and private parking within easy walking distance of the centre of Wroxham.

This large, private, peaceful and convenient plot offers a generous mooring dock measuring approximately 60ft x 25'10" with well-maintained quay heading totalling approximately 140ft. This is complemented by a substantial day cabin.

The cabin is of timber construction set upon timber piles reinforced with concrete, and measures approximately 13'0" x 11'3". It has electricity and water connected and has a sink unit and drainer with storage cupboards under, multiple power points, windows to front and side, electric wall mounted heaters, a fitted cupboard and a fitted ladder giving access to significant loft storage.