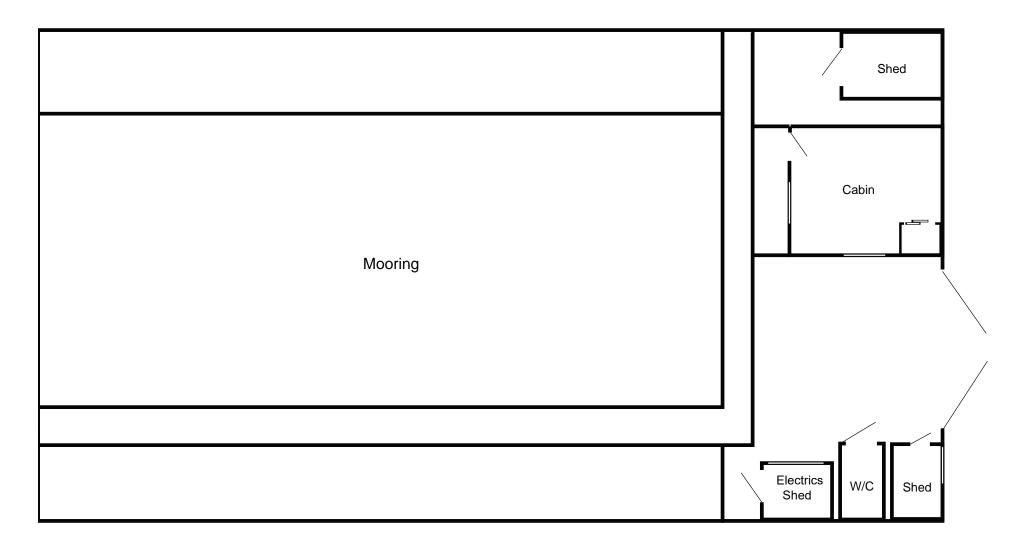

## BRIMBELOW ROAD, HOVETON, NORFOLK NR12 8UJ

- Substantial multi-berth mooring plot
- Within easy walking distance of the centre of Wroxham
- Mooring dock measuring approx 60ft x 25'10" with well-maintained quay heading totalling approx 140ft
- Impressive day cabin with power and water
- Private parking
- Mains water and mains drainage with w/c
- Private location unseen from the road

A stunning multi berth mooring plot with mains services and private parking within easy walking distance of the centre of Wroxham.

This large, private, peaceful and convenient plot offers a generous mooring dock measuring approximately 60ft x 25'10" with well-maintained quay heading totalling approximately 140ft. This is complemented by a substantial day cabin.

The cabin is of timber construction set upon timber piles reinforced with concrete, and measures approximately 13'0" x 11'3". It has electricity and water connected and has a sink unit and drainer with storage cupboards under, multiple power points, windows to front and side, electric wall mounted heaters, a fitted cupboard and a fitted ladder giving access to significant loft storage.

This plot also includes four sheds, providing ample storage with one shed containing a w/c.

The plot is accessed via a locked five-bar gate leading to private off road parking.

There is a choice of seating areas, allowing you to follow the sun all day and the substantial nature of the dock allows you to keep a number of boats on site while still giving ample space for fishing and the launching of kayaks and/or paddle boards.

Tucked out of sight away from the road, yet located less than half a mile from the centre of Wroxham and only 300 metres from the River Bure.

PLAN NOT TO SCALE FOR GUIDANCE PURPOSES ONLY

Whilst it is our intention that these sales particulars offer a fair and accurate account, they are provided for guidance purposes only and do not constitute part of any offer or contract.