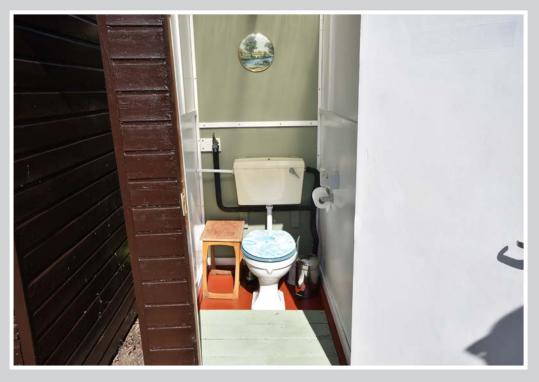

This plot also includes four sheds, providing ample storage with one shed containing a w/c.

The plot is accessed via a locked five-bar gate leading to private off road parking.

There is a choice of seating areas, allowing you to follow the sun all day and the substantial nature of the dock allows you to keep a number of boats on site while still giving ample space for fishing and the launching of kayaks and/or paddle boards.