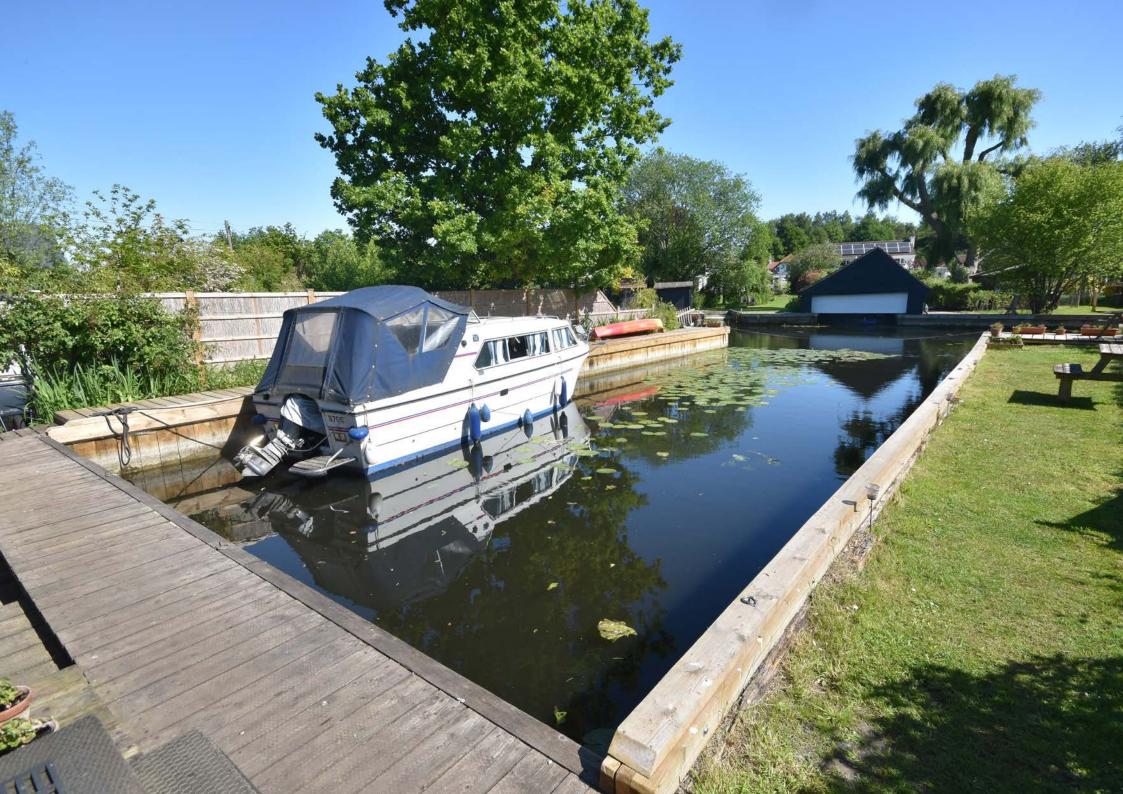

A stunning multi berth mooring plot with mains services and private parking within easy walking distance of the centre of Wroxham.

This large, private, peaceful and convenient plot offers a generous mooring dock measuring approximately 60ft x 25'10" with well-maintained quay heading totalling approximately 140ft. This is complemented by a substantial day cabin.

This plot also includes four sheds, providing ample storage with one shed containing a w/c.

The plot is accessed via a locked five-bar gate leading to private off road parking.

There is a choice of seating areas, allowing you to follow the sun all day and the substantial nature of the dock allows you to keep a number of boats on site while still giving ample space for fishing and the launching of kayaks and/or paddle boards.