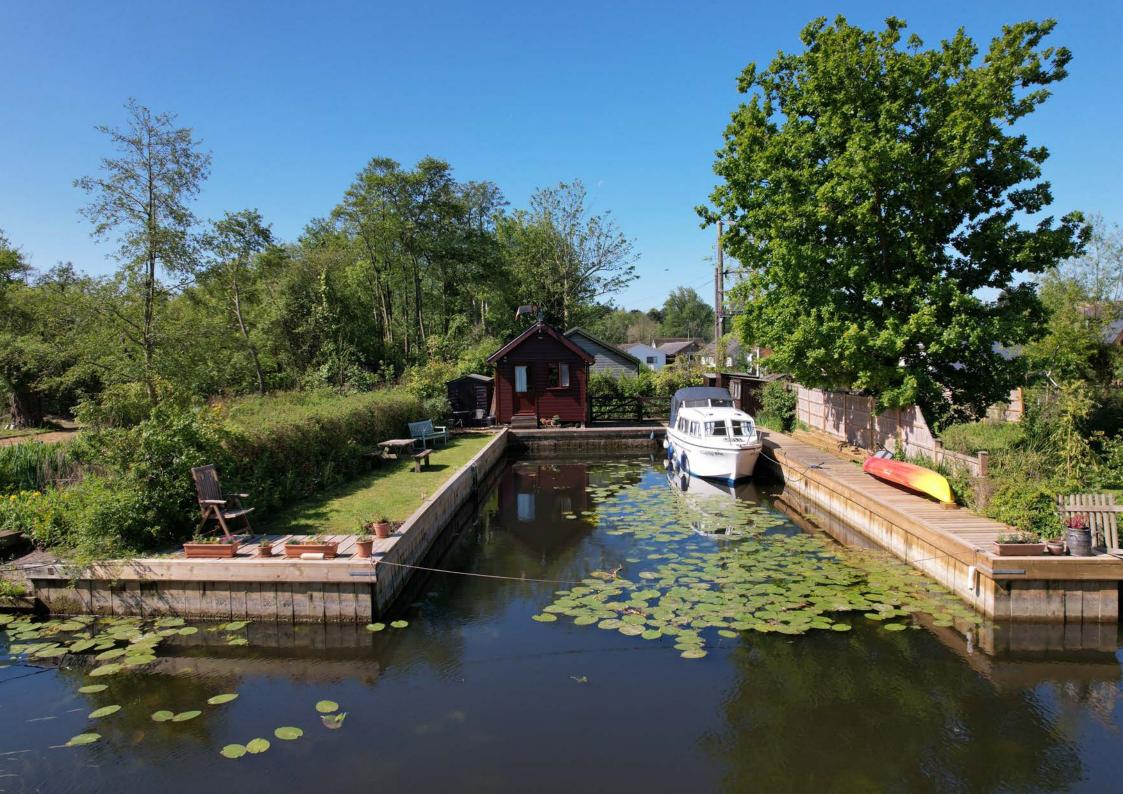

A stunning multi berth mooring plot with mains services and private parking within easy walking distance of the centre of Wroxham.

This large, private, peaceful and convenient plot offers a generous mooring dock measuring approximately 60ft x 25'10" with well-maintained quay heading totalling approximately 140ft. This is complemented by a substantial day cabin.

The cabin is of timber construction set upon timber piles reinforced with concrete, and measures approximately 13'0" x 11'3". It has electricity and water connected and has a sink unit and drainer with storage cupboards under, multiple power points, windows to front and side, electric wall mounted heaters, a fitted cupboard and a fitted ladder giving access to significant loft storage.

This plot also includes four sheds, providing ample storage with one shed containing a w/c.

The plot is accessed via a locked five-bar gate leading to private off road parking.

There is a choice of seating areas, allowing you to follow the sun all day and the substantial nature of the dock allows you to keep a number of boats on site while still giving ample space for fishing and the launching of kayaks and/or paddle boards.