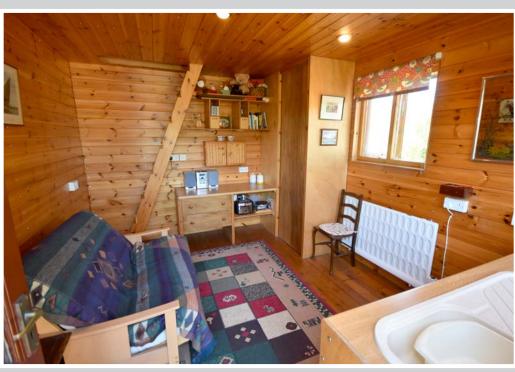

The cabin is of timber construction set upon timber piles reinforced with concrete, and measures approximately 13'0" x 11'3". It has electricity and water connected and has a sink unit and drainer with storage cupboards under, multiple power points, windows to front and side, electric wall mounted heaters, a fitted cupboard and a fitted ladder giving access to significant loft storage.