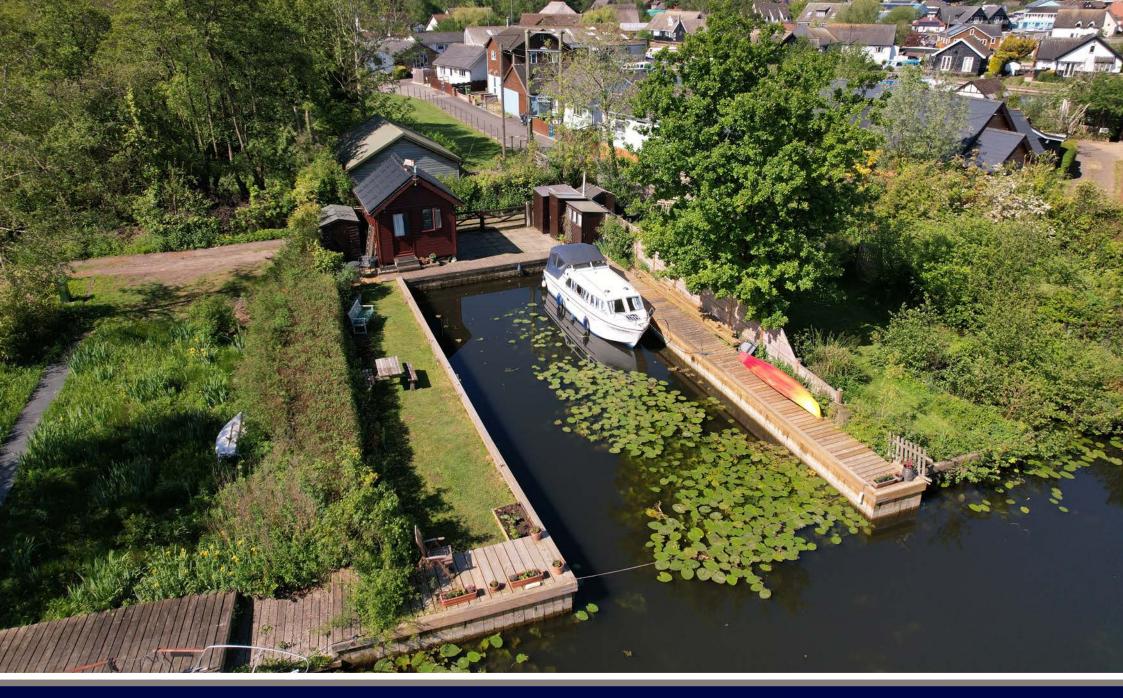

## BRIMBELOW ROAD, HOVETON, NORFOLK NR12 8UJ

- Substantial multi-berth mooring plot
- Within easy walking distance of the centre of Wroxham
- Mooring dock measuring approx 60ft x 25'10" with well-maintained quay heading totalling approx 140ft
- Impressive day cabin with power and water
- Private parking
- Mains water and mains drainage with w/c
- Private location unseen from the road

A stunning multi berth mooring plot with mains services and private parking within easy walking distance of the centre of Wroxham.

This large, private, peaceful and convenient plot offers a generous mooring dock measuring approximately 60ft x 25'10" with well-maintained quay heading totalling approximately 140ft. This is complemented by a substantial day cabin.

The cabin is of timber construction set upon timber piles reinforced with concrete, and measures approximately 13'0" x 11'3". It has electricity and water connected and has a sink unit and drainer with storage cupboards under, multiple power points, windows to front and side, electric wall mounted heaters, a fitted cupboard and a fitted ladder giving access to significant loft storage.

This plot also includes four sheds, providing ample storage with one shed containing a w/c.

The plot is accessed via a locked five-bar gate leading to private off road parking.

There is a choice of seating areas, allowing you to follow the sun all day and the substantial nature of the dock allows you to keep a number of boats on site while still giving ample space for fishing and the launching of kayaks and/or paddle boards.