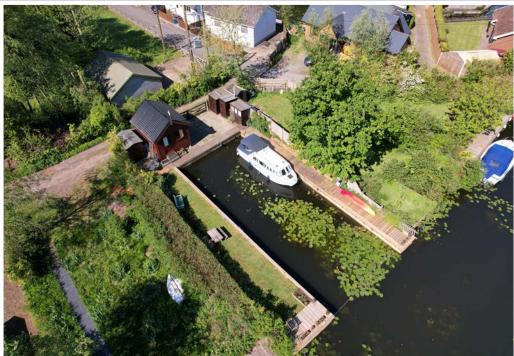

A stunning multi berth mooring plot with mains services and private parking within easy walking distance of the centre of Wroxham.

This large, private, peaceful and convenient plot offers a generous mooring dock measuring approximately 60ft x 25'10" with well-maintained quay heading totalling approximately 140ft. This is complemented by a substantial day cabin.

The cabin is of timber construction set upon timber piles reinforced with concrete, and measures approximately 13'0" x 11'3". It has electricity and water connected and has a sink unit and drainer with storage cupboards under, multiple power points, windows to front and side, electric wall mounted heaters, a fitted cupboard and a fitted ladder giving access to significant loft storage.

This plot also includes four sheds, providing ample storage with one shed containing a w/c.

The plot is accessed via a locked five-bar gate leading to private off road parking.

There is a choice of seating areas, allowing you to follow the sun all day and the substantial nature of the dock allows you to keep a number of boats on site while still giving ample space for fishing and the launching of kayaks and/or paddle boards.