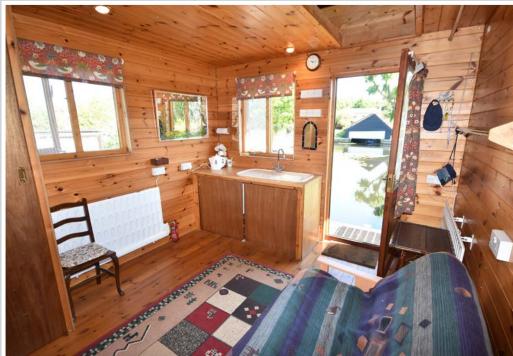

The cabin is of timber construction set upon timber piles reinforced with concrete, and measures approximately 13'0" x 11'3". It has electricity and water connected and has a sink unit and drainer with storage cupboards under, multiple power points, windows to front and side, electric wall mounted heaters, a fitted cupboard and a fitted ladder giving access to significant loft storage.