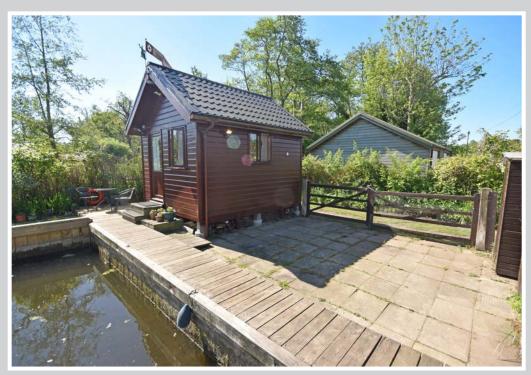

## BRIMBELOW ROAD, HOVETON, NORFOLK NR12 8UJ

- Substantial multi-berth mooring plot
- Within easy walking distance of the centre of Wroxham
- Mooring dock measuring approx 60ft x 25'10" with well-maintained quay heading totalling approx 140ft
- Impressive day cabin with power and water
- Private parking
- Mains water and mains drainage with w/c
- Private location unseen from the road

A stunning multi berth mooring plot with mains services and private parking within easy walking distance of the centre of Wroxham.

This large, private, peaceful and convenient plot offers a generous mooring dock measuring approximately 60ft x 25'10" with well-maintained quay heading totalling approximately 140ft. This is complemented by a substantial day cabin.

Tucked out of sight away from the road, yet located less than half a mile from the centre of Wroxham and only 300 metres from the River Bure.

PLAN NOT TO SCALE FOR GUIDANCE PURPOSES ONLY

Whilst it is our intention that these sales particulars offer a fair and accurate account, they are provided for guidance purposes only and do not constitute part of any offer or contract.