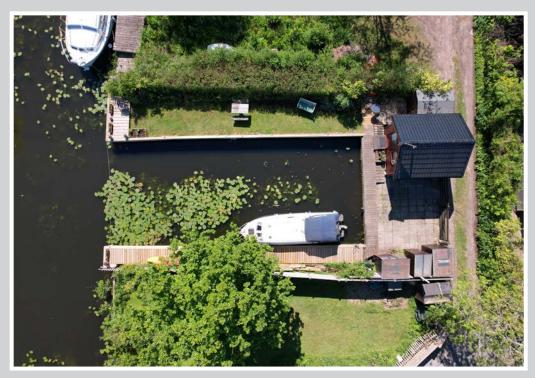

A stunning multi berth mooring plot with mains services and private parking within easy walking distance of the centre of Wroxham.

This large, private, peaceful and convenient plot offers a generous mooring dock measuring approximately 60ft x 25'10" with well-maintained quay heading totalling approximately 140ft. This is complemented by a substantial day cabin.

The cabin is of timber construction set upon timber piles reinforced with concrete, and measures approximately 13'0" x 11'3". It has electricity and water connected and has a sink unit and drainer with storage cupboards under, multiple power points, windows to front and side, electric wall mounted heaters, a fitted cupboard and a fitted ladder giving access to significant loft storage.

This plot also includes four sheds, providing ample storage with one shed containing a w/c.

The plot is accessed via a locked five-bar gate leading to private off road parking.

There is a choice of seating areas, allowing you to follow the sun all day and the substantial nature of the dock allows you to keep a number of boats on site while still giving ample space for fishing and the launching of kayaks and/or paddle boards.