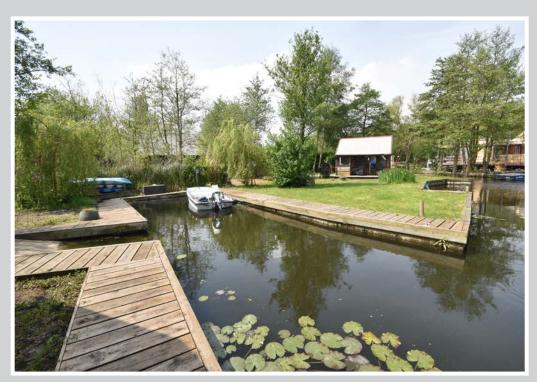

A well placed freehold mooring plot set just off the River Bure with views out towards the main river.

Offering private parking, a substantial mooring dock measuring approximately 42'6" x 15'6" with slipway.

In total, the plot measures approximately 55ft x 50ft with gated access and a private parking area.

The plot also includes a detached timber cabin/storage shed which measures approximately 12'6" x 9'0".

Set in a private and peaceful corner of the Broads on the outskirts of Horning, perfect for anyone with an interest in boating, sailing, fishing, kayaking or paddleboarding, or simply getting away from it all and enjoying this well placed retreat.