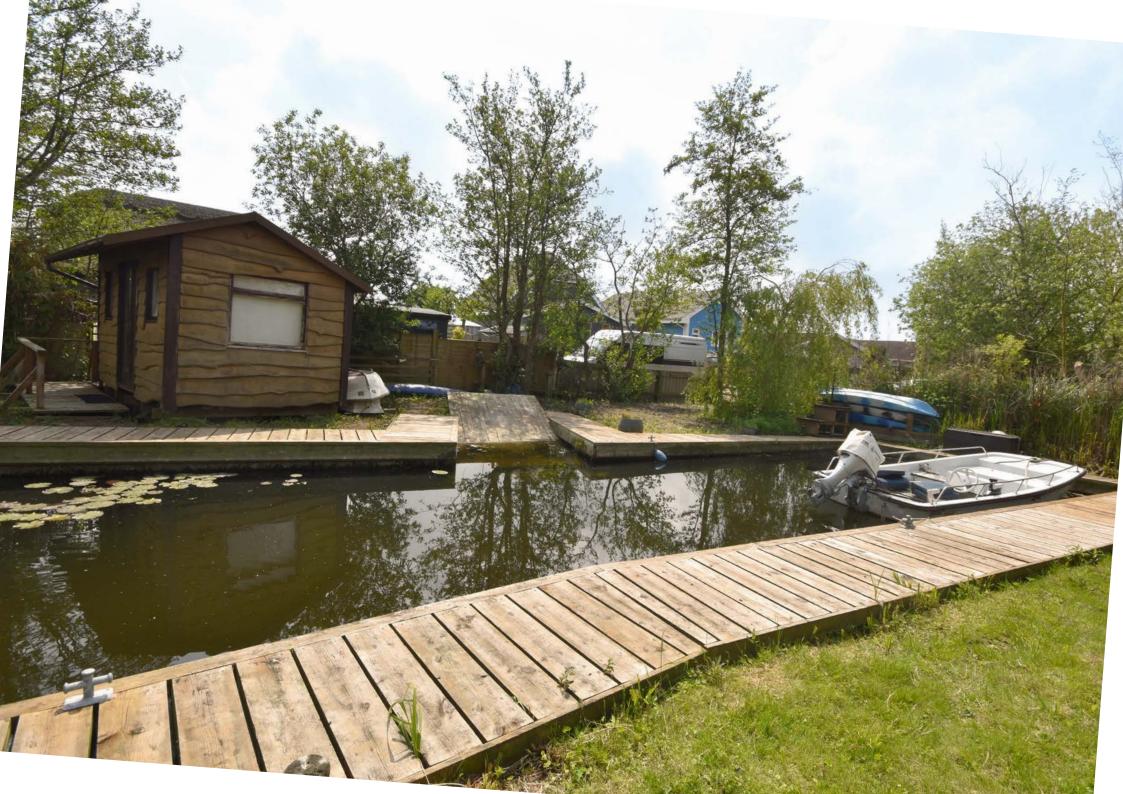

A well placed freehold mooring plot set just off the River Bure with views out towards the main river.

Offering private parking, a substantial mooring dock measuring approximately 42'6" x 15'6" with slipway.

In total, the plot measures approximately 55ft x 50ft with gated access and a private parking area.

The plot also includes a detached timber cabin/storage shed which measures approximately 12'6" x 9'0".