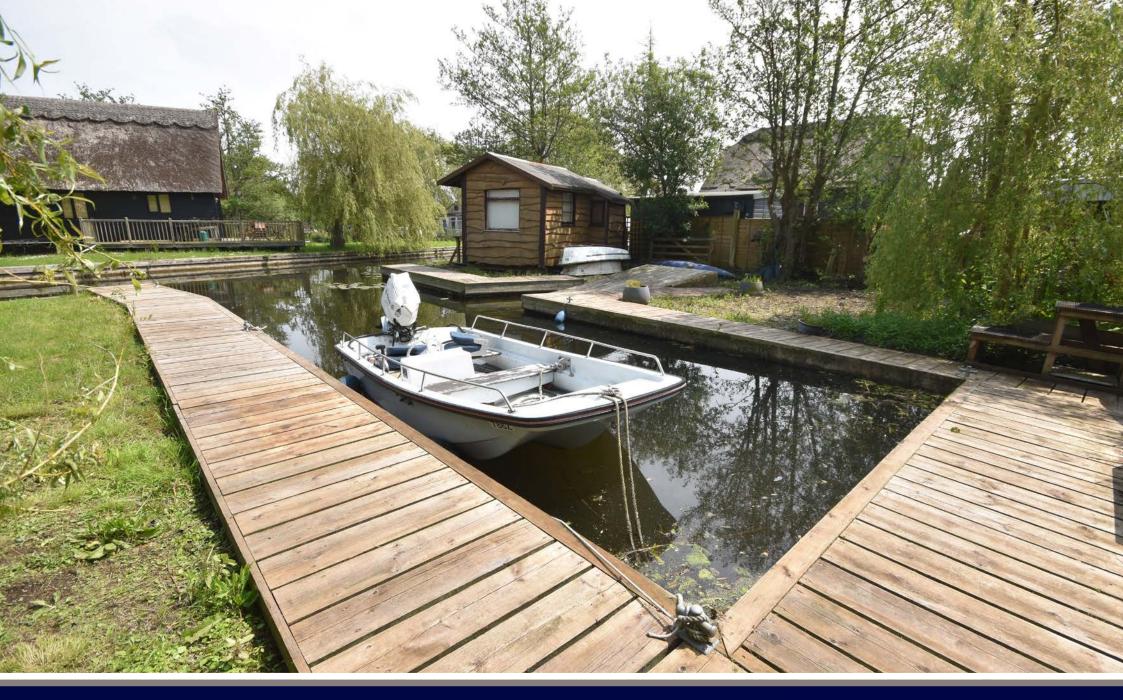

A well placed freehold mooring plot set just off the River Bure with views out towards the main river.

Offering private parking, a substantial mooring dock measuring approximately 42'6" x 15'6" with slipway.

In total, the plot measures approximately 55ft x 50ft with gated access and a private parking area.

The plot also includes a detached timber cabin/storage shed which measures approximately 12'6" x 9'0".

Set in a private and peaceful corner of the Broads on the outskirts of Horning, perfect for anyone with an interest in boating, sailing, fishing, kayaking or paddleboarding, or simply getting away from it all and enjoying this well placed retreat.