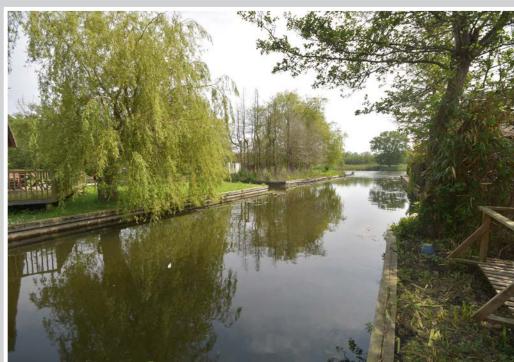

A well placed freehold mooring plot set just off the River Bure with views out towards the main river.

Offering private parking, a substantial mooring dock measuring approximately 42'6" x 15'6" with slipway.

Set in a private and peaceful corner of the Broads on the outskirts of Horning, perfect for anyone with an interest in boating, sailing, fishing, kayaking or paddleboarding, or simply getting away from it all and enjoying this well placed retreat.