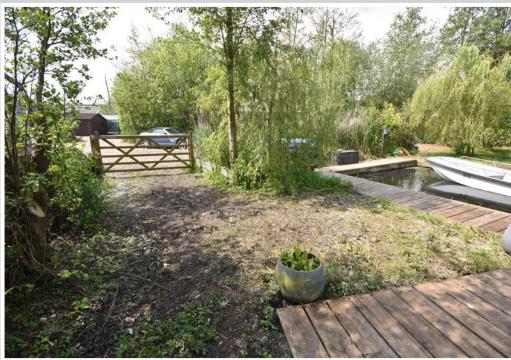

A well placed freehold mooring plot set just off the River Bure with views out towards the main river.

Offering private parking, a substantial mooring dock measuring approximately 42'6" x 15'6" with slipway.

In total, the plot measures approximately 55ft x 50ft with gated access and a private parking area.

The plot also includes a detached timber cabin/storage shed which measures approximately 12'6" x 9'0".

Set in a private and peaceful corner of the Broads on the outskirts of Horning, perfect for anyone with an interest in boating, sailing, fishing, kayaking or paddleboarding, or simply getting away from it all and enjoying this well placed retreat.