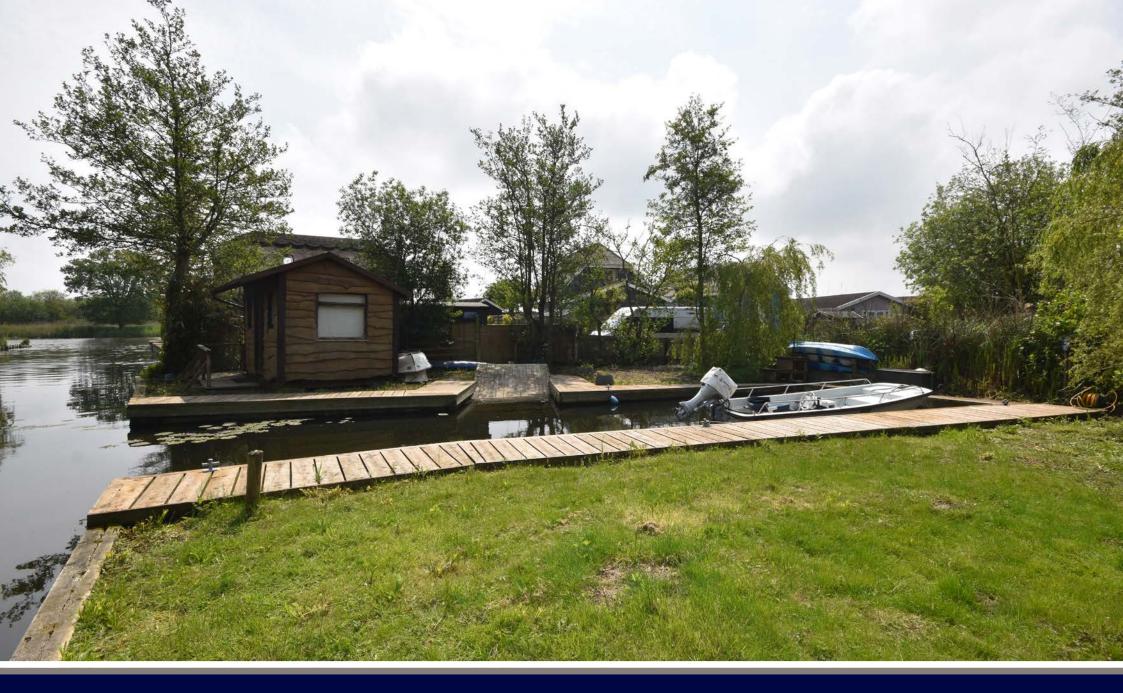

A well placed freehold mooring plot set just off the River Bure with views out towards the main river.

Offering private parking, a substantial mooring dock measuring approximately 42'6" x 15'6" with slipway.

In total, the plot measures approximately 55ft x 50ft with gated access and a private parking area.

The plot also includes a detached timber cabin/storage shed which measures approximately 12'6" x 9'0".