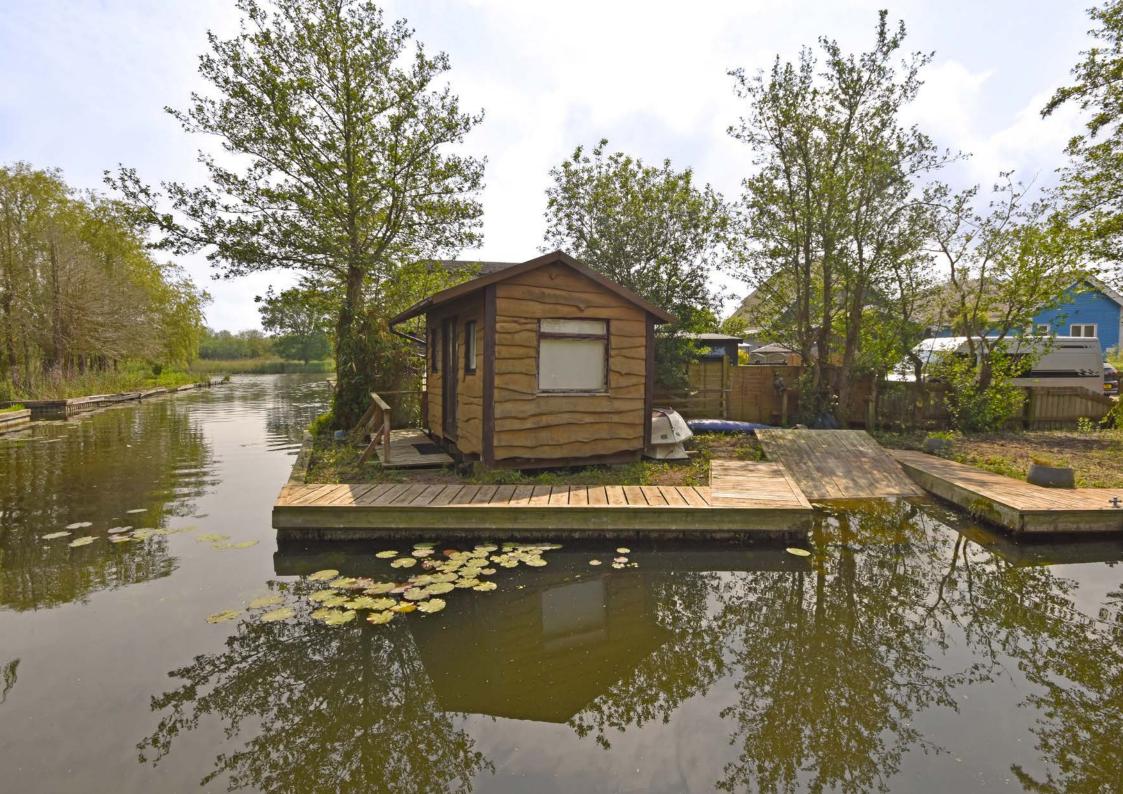

In total, the plot measures approximately 55ft x 50ft with gated access and a private parking area.

The plot also includes a detached timber cabin/storage shed which measures approximately 12'6" x 9'0".

Set in a private and peaceful corner of the Broads on the outskirts of Horning, perfect for anyone with an interest in boating, sailing, fishing, kayaking or paddleboarding, or simply getting away from it all and enjoying this well placed retreat.