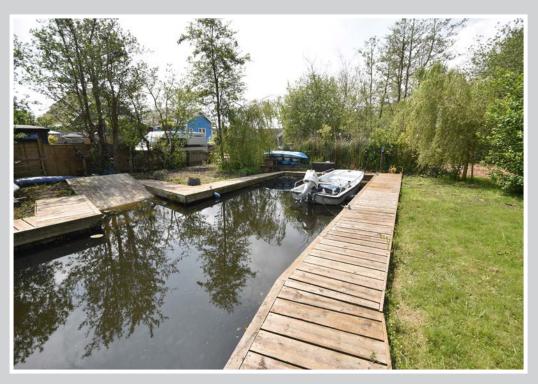

A well placed freehold mooring plot set just off the River Bure with views out towards the main river.

Offering private parking, a substantial mooring dock measuring approximately 42'6" x 15'6" with slipway.

In total, the plot measures approximately 55ft x 50ft with gated access and a private parking area.

The plot also includes a detached timber cabin/storage shed which measures approximately 12'6" x 9'0".