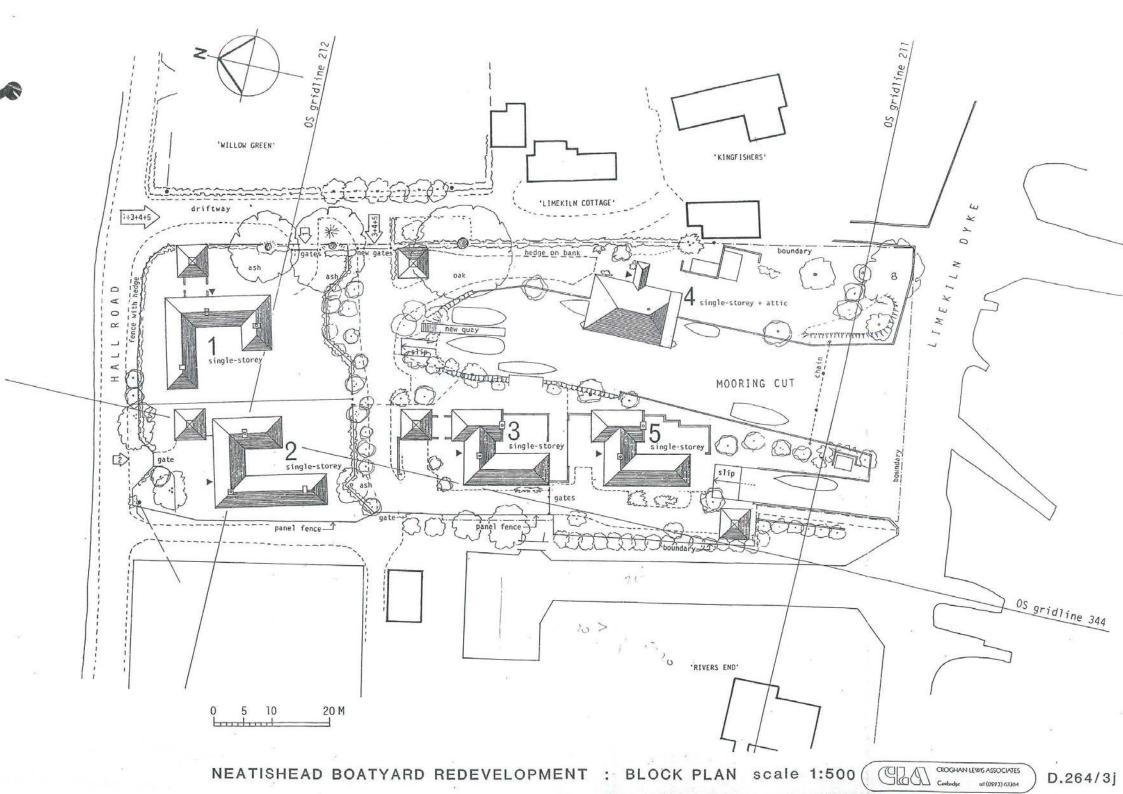

An incredibly rare opportunity to acquire one of two waterside building plots with detailed planning permission for a detached, single storey 4 bedroom dwelling with double garage and moorings.

Occupying a private and picturesque location set directly on the water looking out over Lime Kiln Dyke, only one mile from Barton Broad.

The plot extends to approximately 0.18 acres and was part of the old Neatishead Boatyard site purchased by the current owners in the early 1980s.

Planning permission was originally obtained for the redevelopment which at that stage included four residential dwellings, in 1985 with construction of the first property, Plot 4, completed between 1986 - 1988.

This guiet and private plot is completely unseen from the road with access via a shared roadway.

Barton Turf is a small, unspoilt and highly sought after village at the heart of the Norfolk Broads within easy reach of a wealth of local amenities with Wroxham approximately 5 miles away and two close market towns, Stalham (5 miles) and North Walsham (8 miles).

Prospective purchasers are advised to satisfy themselves by inspection or by further investigation via their solicitor or surveyor.

'The Old Boatyard', Barton Turf - site plan

WATERSIDE ESTATE AGENTS Broads Haven, Potter Heigham, Norfolk NR29 5JD