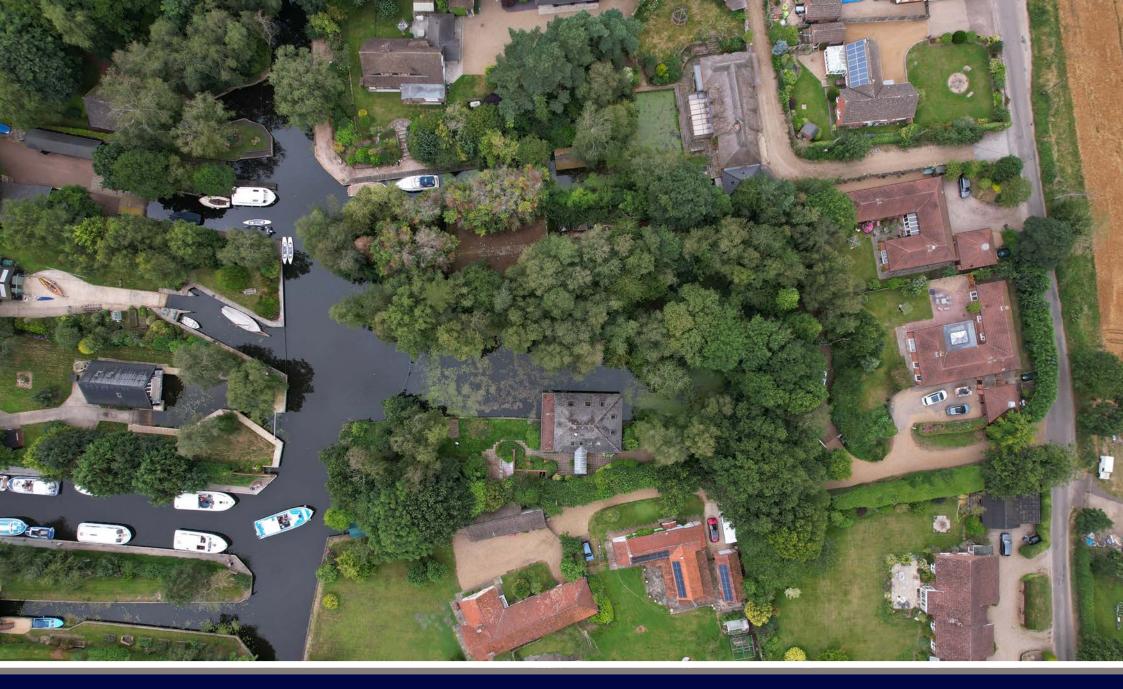

An incredibly rare opportunity to acquire one of two waterside building plots with detailed planning permission for a detached, single storey 4 bedroom dwelling with double garage and moorings.

Occupying a private and picturesque location set directly on the water looking out over Lime Kiln Dyke, only one mile from Barton Broad.

The plot extends to approximately 0.18 acres and was part of the old Neatishead Boatyard site purchased by the current owners in the early 1980s.

Planning permission was originally obtained for the redevelopment which at that stage included four residential dwellings, in 1985 with construction of the first property, Plot 4, completed between 1986 - 1988.

This guiet and private plot is completely unseen from the road with access via a shared roadway.

Barton Turf is a small, unspoilt and highly sought after village at the heart of the Norfolk Broads within easy reach of a wealth of local amenities with Wroxham approximately 5 miles away and two close market towns, Stalham (5 miles) and North Walsham (8 miles).