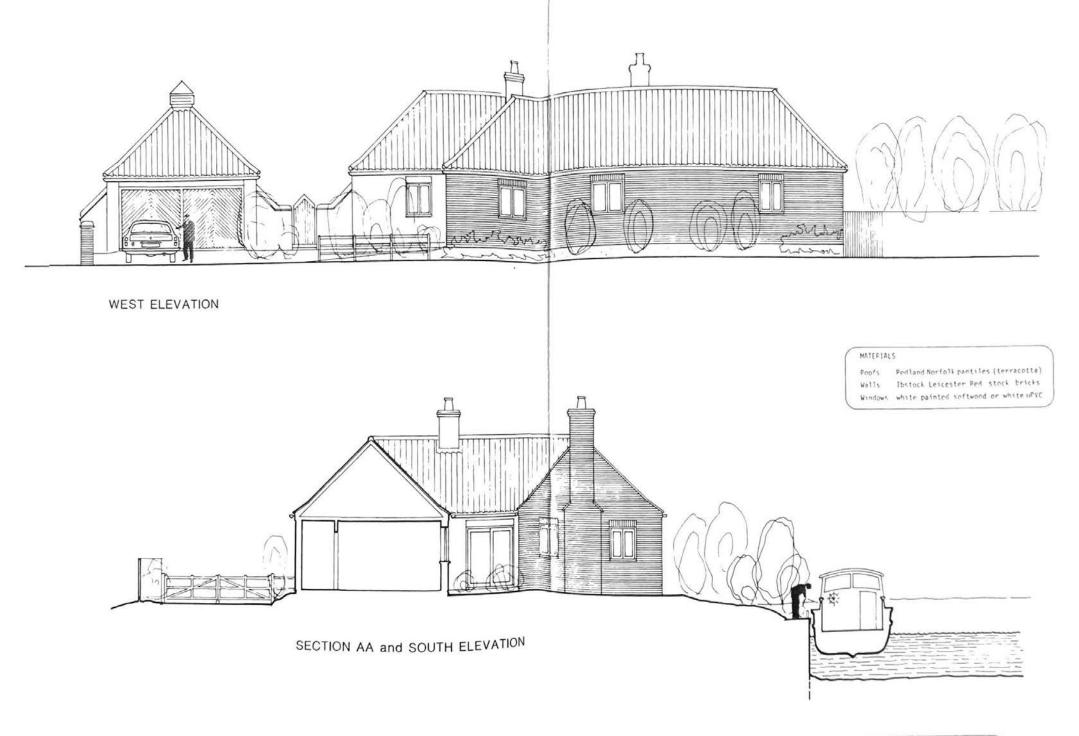

An incredibly rare opportunity to acquire one of two waterside building plots with detailed planning permission for a detached, single storey 4 bedroom dwelling with double garage and moorings.

Occupying a private and picturesque location set directly on the water looking out over Lime Kiln Dyke, only one mile from Barton Broad.

The plot extends to approximately 0.18 acres and was part of the old Neatishead Boatyard site purchased by the current owners in the early 1980s.

Planning permission was originally obtained for the redevelopment which at that stage included four residential dwellings, in 1985 with construction of the first property, Plot 4, completed between 1986 - 1988.