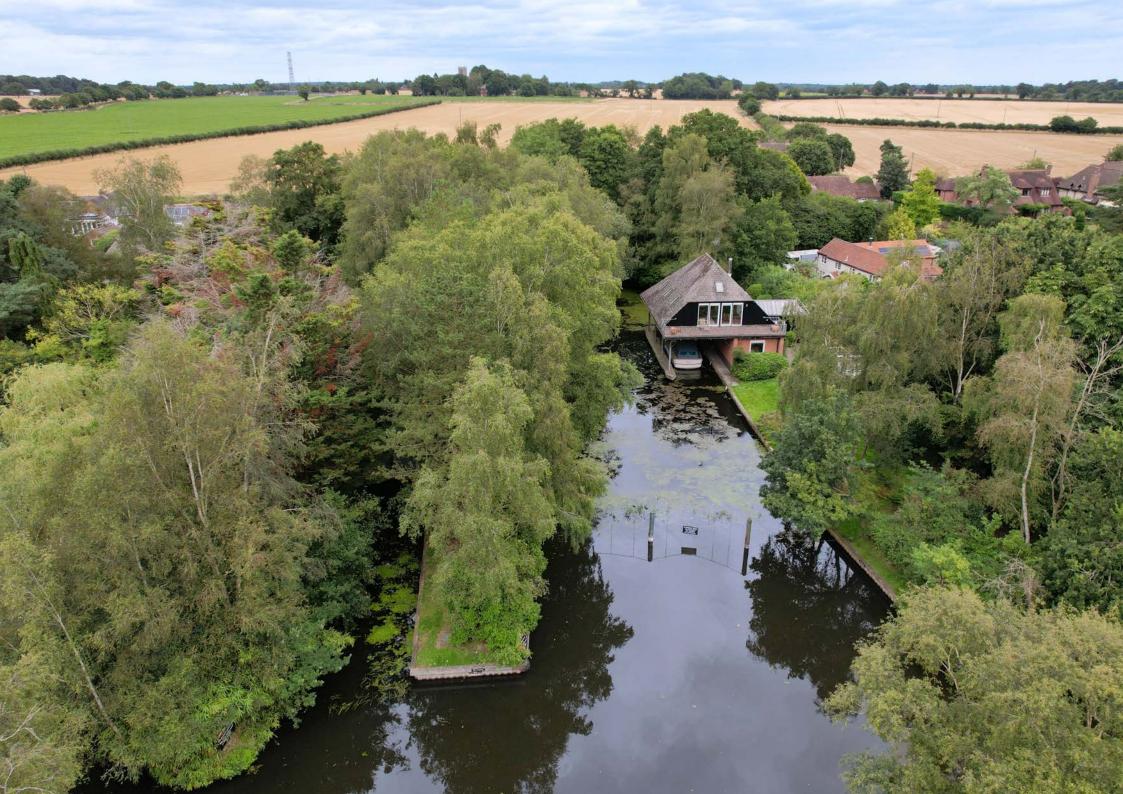

An incredibly rare opportunity to acquire one of two waterside building plots with detailed planning permission for a detached, single storey 4 bedroom dwelling with double garage and moorings.

Occupying a private and picturesque location set directly on the water looking out over Lime Kiln Dyke, only one mile from Barton Broad.

The plot extends to approximately 0.18 acres and was part of the old Neatishead Boatyard site purchased by the current owners in the early 1980s.

Planning permission was originally obtained for the redevelopment which at that stage included four residential dwellings, in 1985 with construction of the first property, Plot 4, completed between 1986 - 1988.

This guiet and private plot is completely unseen from the road with access via a shared roadway.

Barton Turf is a small, unspoilt and highly sought after village at the heart of the Norfolk Broads within easy reach of a wealth of local amenities with Wroxham approximately 5 miles away and two close market towns, Stalham (5 miles) and North Walsham (8 miles).