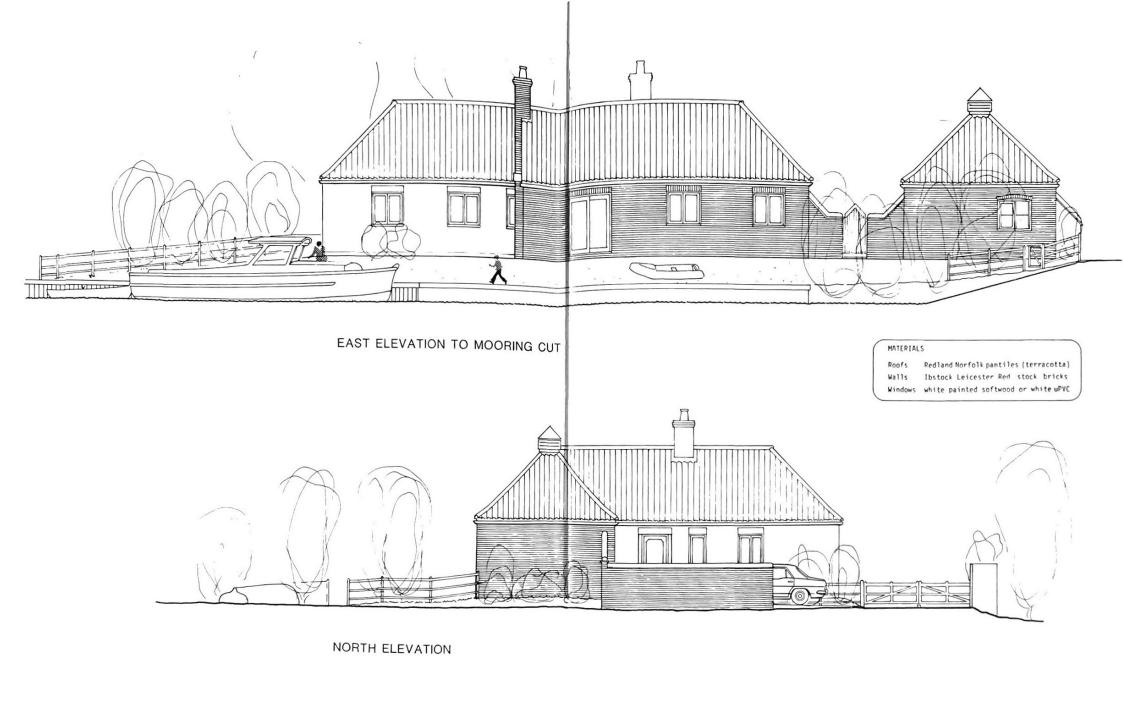

An incredibly rare opportunity to acquire one of two waterside building plots with detailed planning permission for a detached, single storey 4 bedroom dwelling with double garage and moorings.

Occupying a private and picturesque location set directly on the water looking out over Lime Kiln Dyke, only one mile from Barton Broad.

The plot extends to approximately 0.18 acres and was part of the old Neatishead Boatyard site purchased by the current owners in the early 1980s.

Planning permission was originally obtained for the redevelopment which at that stage included four residential dwellings, in 1985 with construction of the first property, Plot 4, completed between 1986 - 1988.