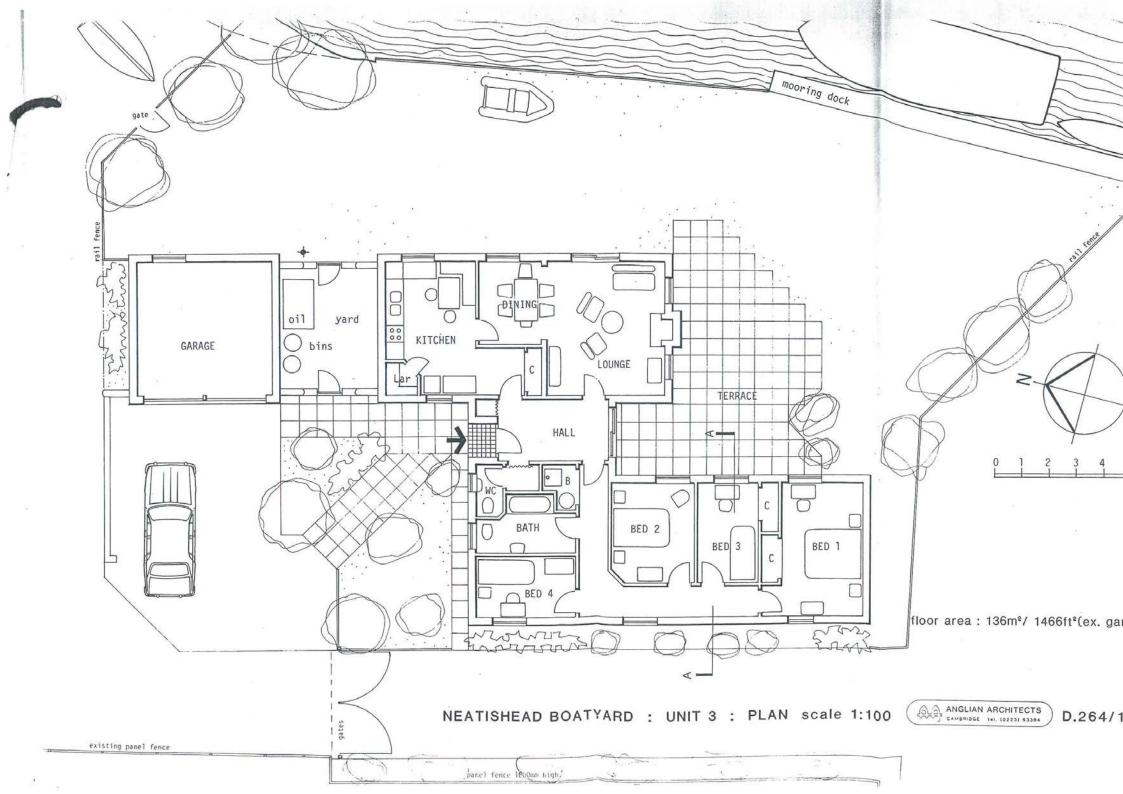

An incredibly rare opportunity to acquire one of two waterside building plots with detailed planning permission for a detached, single storey 4 bedroom dwelling with double garage and moorings.

Occupying a private and picturesque location set directly on the water looking out over Lime Kiln Dyke, only one mile from Barton Broad.

The plot extends to approximately 0.18 acres and was part of the old Neatishead Boatyard site purchased by the current owners in the early 1980s.

Planning permission was originally obtained for the redevelopment which at that stage included four residential dwellings, in 1985 with construction of the first property, Plot 4, completed between 1986 - 1988.