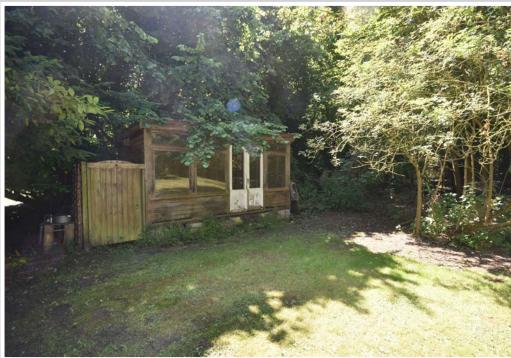

The site itself is home to a wonderful variety of trees with everything from oak, willow, hazel and alder represented and as you walk through the plot the trees reveal a couple of large clearings, one of which was formerly used as the site of a forest school with the remains of several outbuildings dotted about, a haven for wildlife and birdlife.