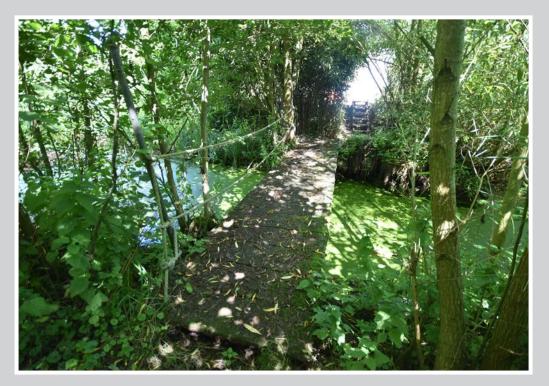

The woodland walk continues to a footbridge which leads onto the riverside section of the plot with stunning views out over the river and beyond over Beccles church.

The river frontage extends to approximately 110ft with space for several boats but it is also the ideal spot to launch kayaks/paddleboards and a fantastic location from which to fish.