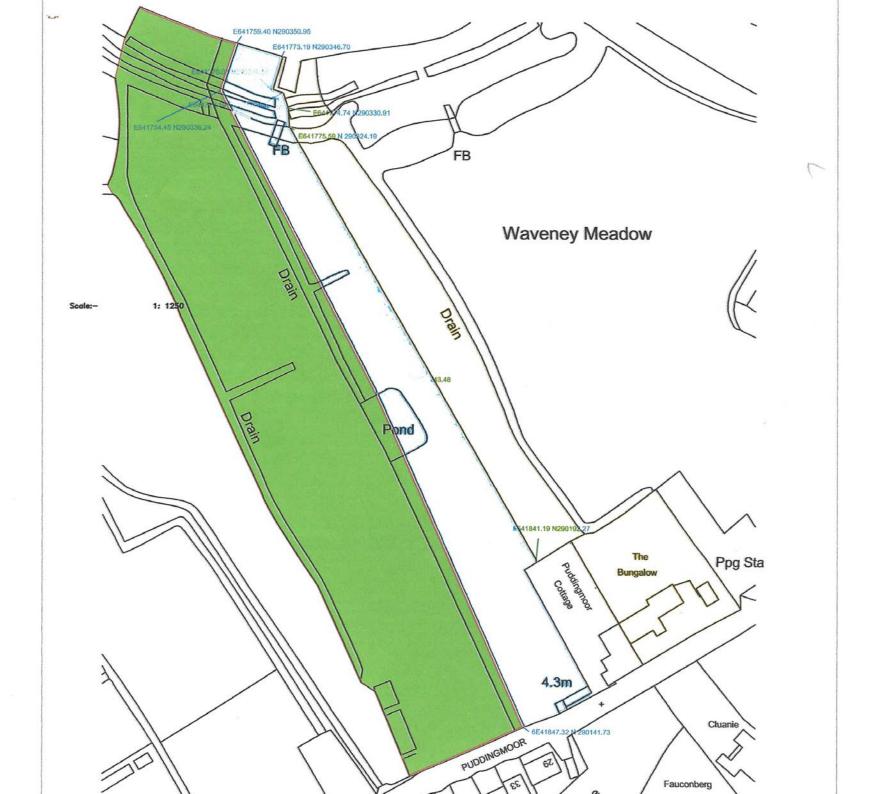

## PLOT OF LAND WITH MOORINGS, PUDDINGMOOR, BECCLES, SUFFOLK NR34 9PJ

- · A beautiful parcel of land set on the banks of the River Waveney, extending to approximately 2 acres
- Private main river moorings extending to approximately 110ft
- Vehicular access with capacity to accommodate multiple boats/cars/caravans etc
- Walking distance of the centre of Beccles
- Peaceful and private, a haven for local flora and fauna
- Stunning views out over the river and Beccles church beyond.

An incredibly rare opportunity to acquire a two acre parcel of land, within walking distance of the centre of Beccles and set on the banks of the River Waveney with approximately 110ft of main river moorings.

This peaceful and private plot of land offers a tranquil retreat within easy reach of a wealth of local amenities.

The plot enjoys full vehicular access with ample provision for multiple cars/boats/caravans etc.