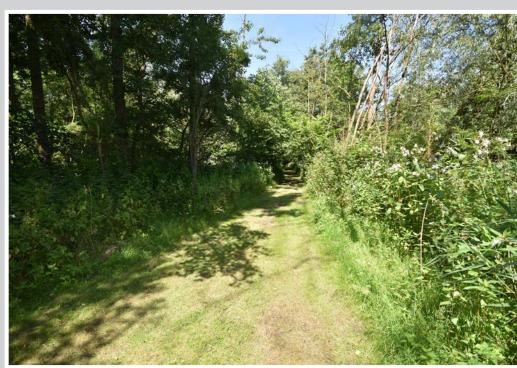

This peaceful and private plot of land offers a tranquil retreat within easy reach of a wealth of local amenities.

The plot enjoys full vehicular access with ample provision for multiple cars/boats/caravans etc.

The site itself is home to a wonderful variety of trees with everything from oak, willow, hazel and alder represented and as you walk through the plot the trees reveal a couple of large clearings, one of which was formerly used as the site of a forest school with the remains of several outbuildings dotted about, a haven for wildlife and birdlife.