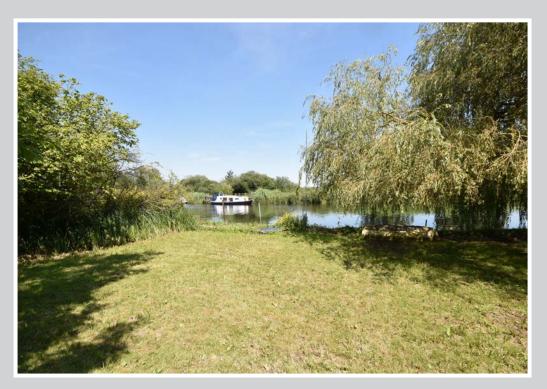

The woodland walk continues to a footbridge which leads onto the riverside section of the plot with stunning views out over the river and beyond over Beccles church.

The river frontage extends to approximately 110ft with space for several boats but it is also the ideal spot to launch kayaks/paddleboards and a fantastic location from which to fish.