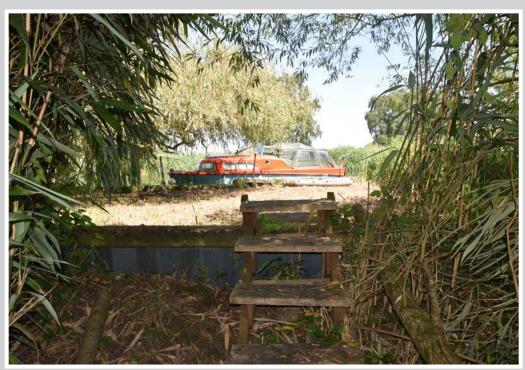

The woodland walk continues to a footbridge which leads onto the riverside section of the plot with stunning views out over the river and beyond over Beccles church.

The river frontage extends to approximately 110ft with space for several boats but it is also the ideal spot to launch kayaks/paddleboards and a fantastic location from which to fish.