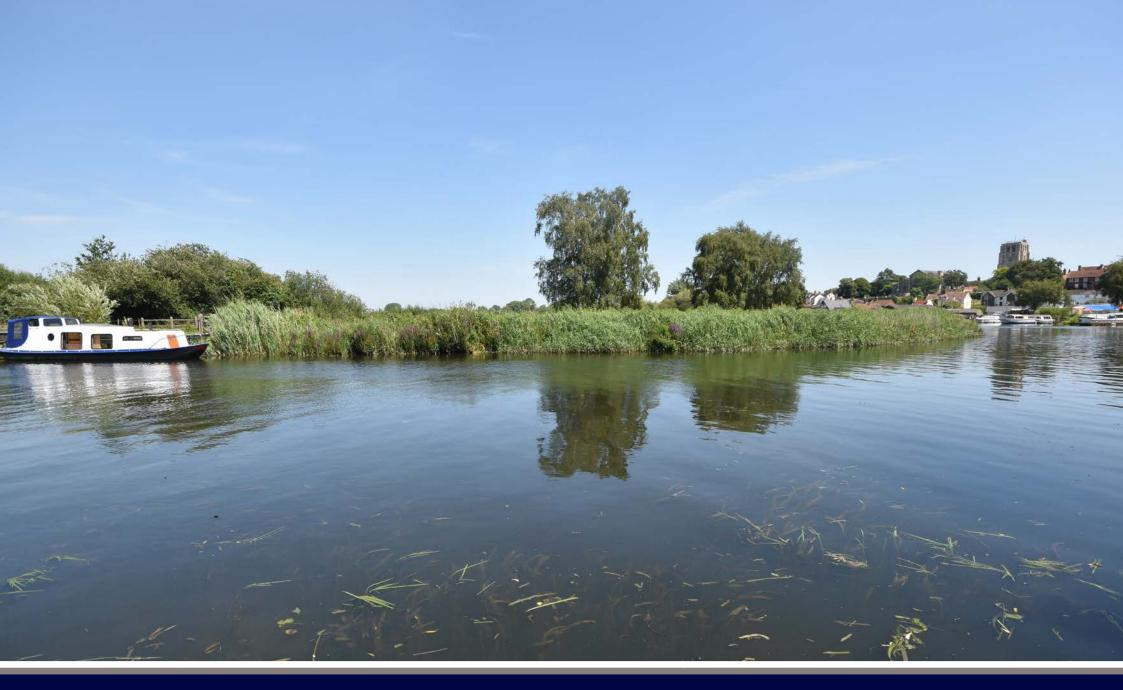

An incredibly rare opportunity to acquire a two acre parcel of land, within walking distance of the centre of Beccles and set on the banks of the River Waveney with approximately 110ft of main river moorings.

The woodland walk continues to a footbridge which leads onto the riverside section of the plot with stunning views out over the river and beyond over Beccles church.

The river frontage extends to approximately 110ft with space for several boats but it is also the ideal spot to launch kayaks/paddleboards and a fantastic location from which to fish.