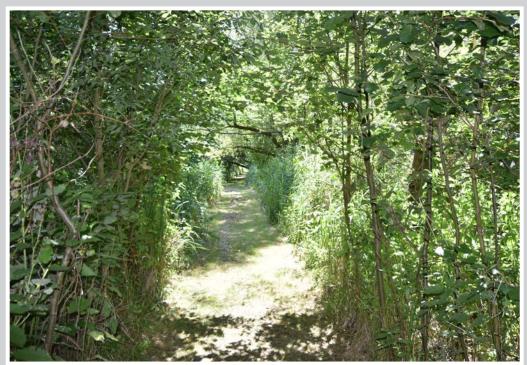

The site itself is home to a wonderful variety of trees with everything from oak, willow, hazel and alder represented and as you walk through the plot the trees reveal a couple of large clearings, one of which was formerly used as the site of a forest school with the remains of several outbuildings dotted about, a haven for wildlife and birdlife.

The woodland walk continues to a footbridge which leads onto the riverside section of the plot with stunning views out over the river and beyond over Beccles church.

The river frontage extends to approximately 110ft with space for several boats but it is also the ideal spot to launch kayaks/paddleboards and a fantastic location from which to fish.