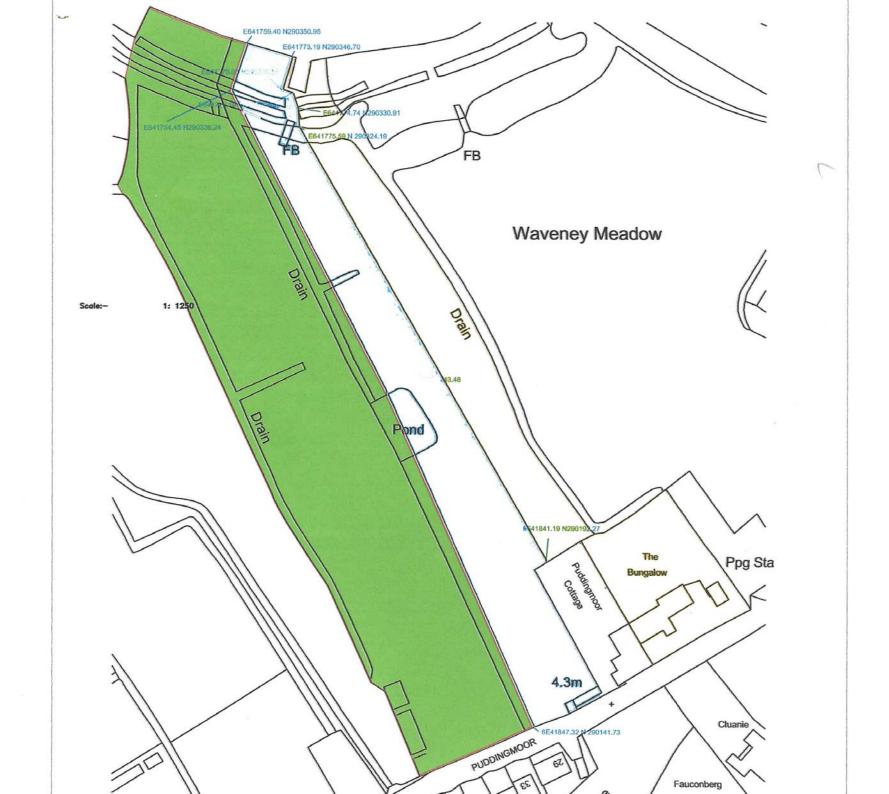

## PLOT OF LAND WITH MOORINGS, PUDDINGMOOR, BECCLES, SUFFOLK NR34 9PJ

- A beautiful parcel of land set on the banks of the River Waveney, extending to approximately 2 acres
- Private main river moorings extending to approximately 110ft
- · Vehicular access with capacity to accommodate multiple boats/cars/caravans etc
- Walking distance of the centre of Beccles
- Peaceful and private, a haven for local flora and fauna
- Stunning views out over the river and Beccles church beyond.

An incredibly rare opportunity to acquire a two acre parcel of land, within walking distance of the centre of Beccles and set on the banks of the River Waveney with approximately 110ft of main river moorings.