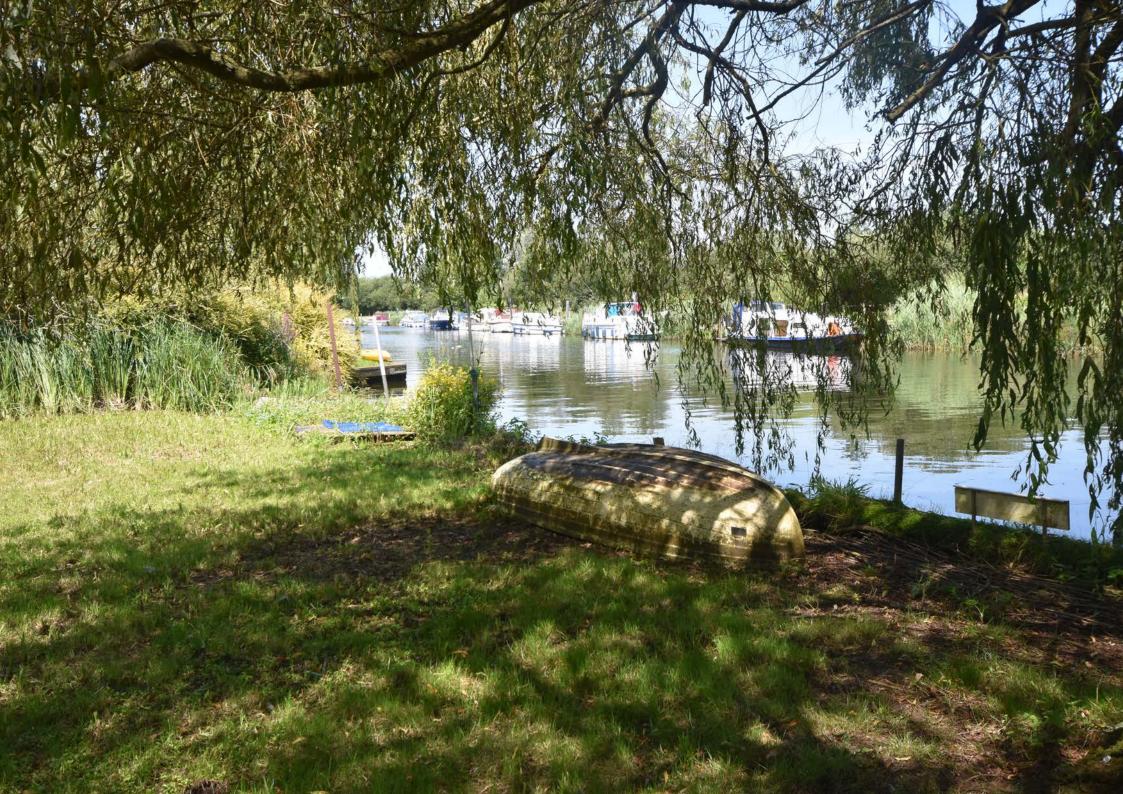

The woodland walk continues to a footbridge which leads onto the riverside section of the plot with stunning views out over the river and beyond over Beccles church.

The river frontage extends to approximately 110ft with space for several boats but it is also the ideal spot to launch kayaks/paddleboards and a fantastic location from which to fish.