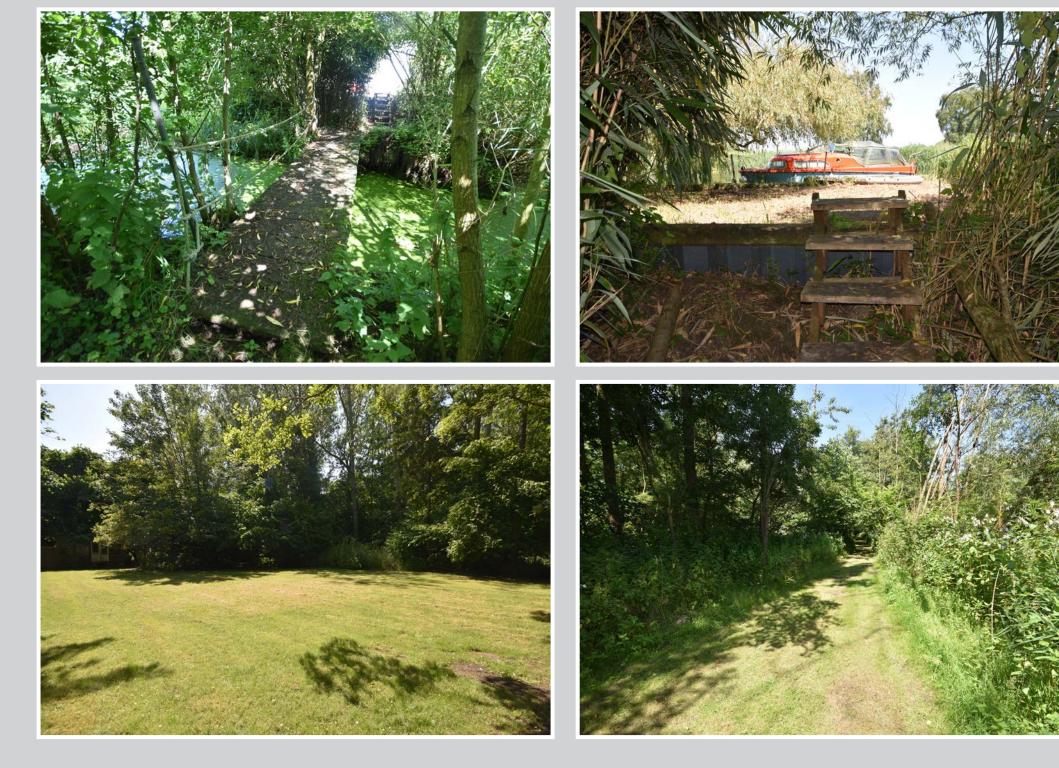

The site itself is home to a wonderful variety of trees with everything from oak, willow, hazel and alder represented and as you walk through the plot the trees reveal a couple of large clearings, one of which was formerly used as the site of a forest school with the remains of several outbuildings dotted about, a haven for wildlife and birdlife.

The woodland walk continues to a footbridge which leads onto the riverside section of the plot with stunning views out over the river and beyond over Beccles church.

The river frontage extends to approximately 110ft with space for several boats but it is also the ideal spot to launch kayaks/paddleboards and a fantastic location from which to fish.