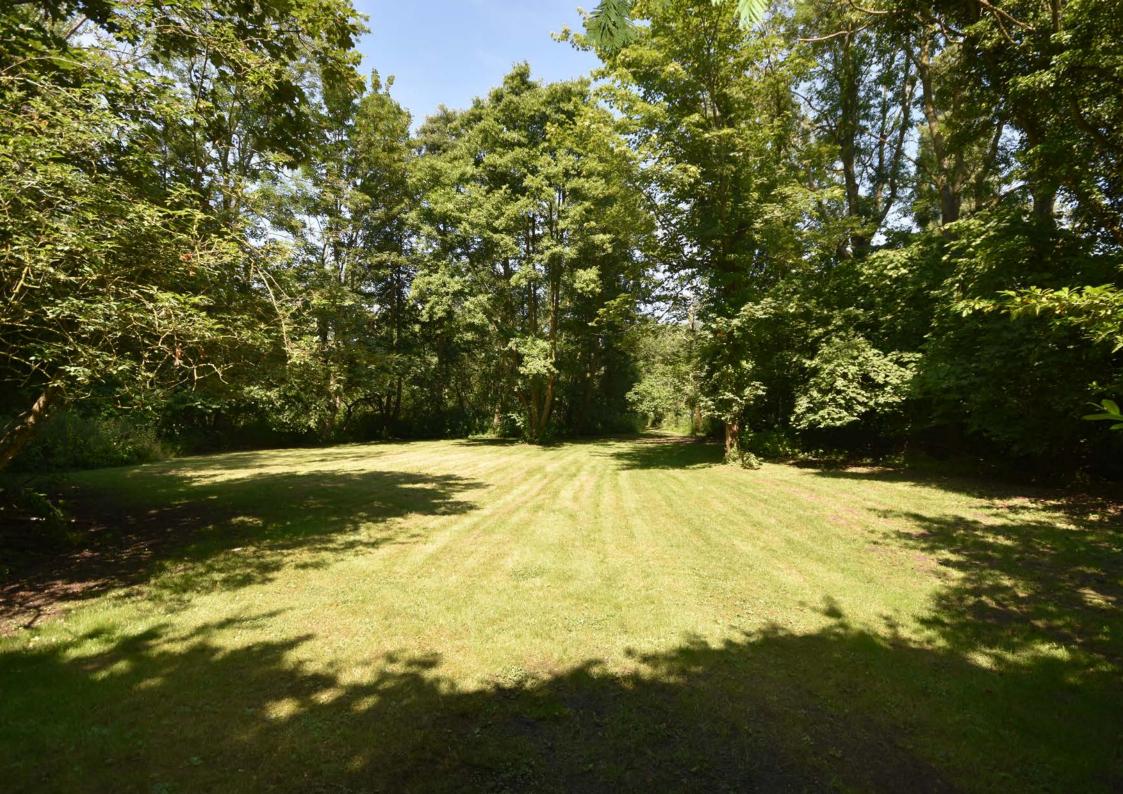

The site itself is home to a wonderful variety of trees with everything from oak, willow, hazel and alder represented and as you walk through the plot the trees reveal a couple of large clearings, one of which was formerly used as the site of a forest school with the remains of several outbuildings dotted about, a haven for wildlife and birdlife.