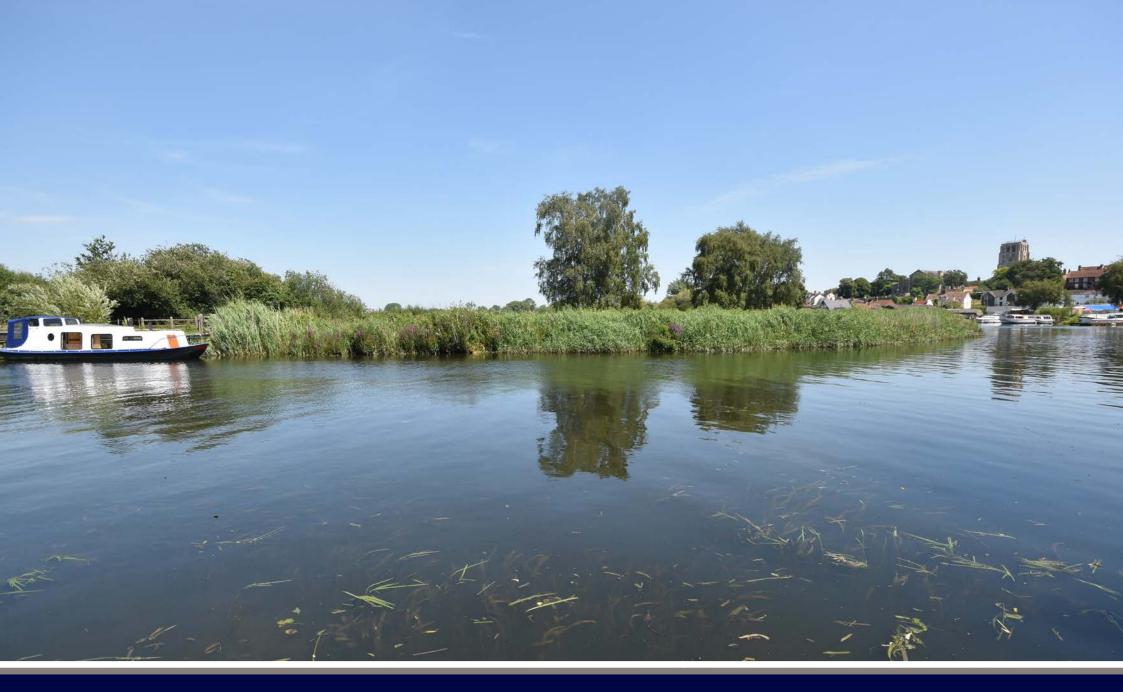

An incredibly rare opportunity to acquire a two acre parcel of land, within walking distance of the centre of Beccles and set on the banks of the River Waveney with approximately 110ft of main river moorings.

The woodland walk continues to a footbridge which leads onto the riverside section of the plot with stunning views out over the river and beyond over Beccles church.

The river frontage extends to approximately 110ft with space for several boats but it is also the ideal spot to launch kayaks/paddleboards and a fantastic location from which to fish.