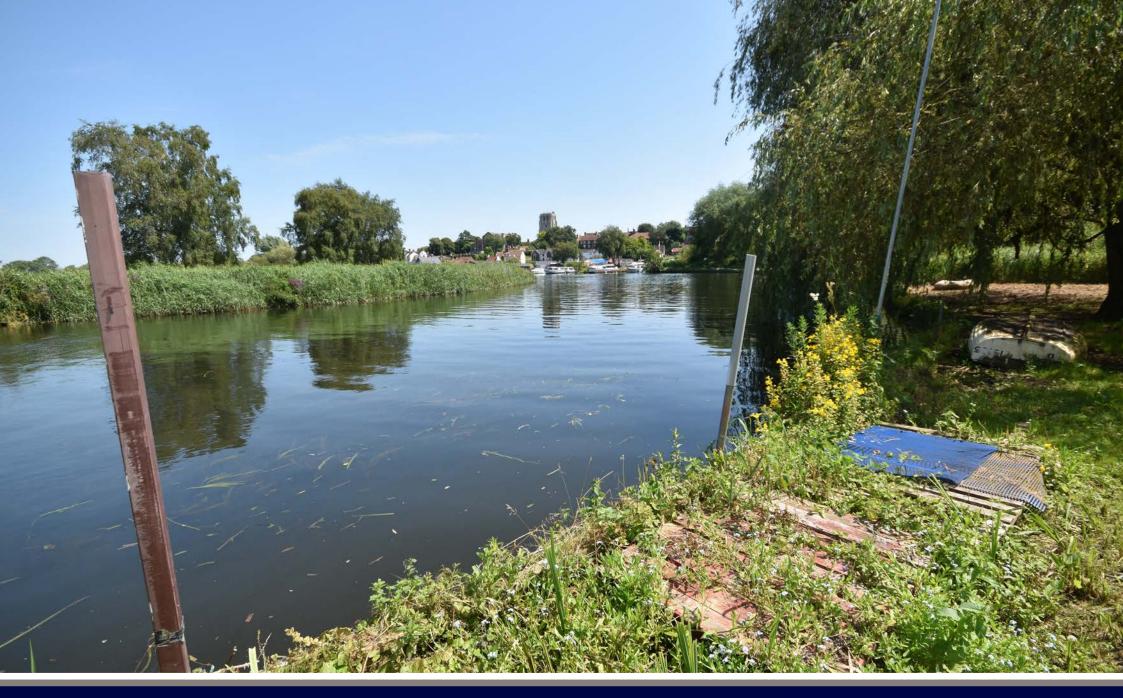

An incredibly rare opportunity to acquire a two acre parcel of land, within walking distance of the centre of Beccles and set on the banks of the River Waveney with approximately 110ft of main river moorings.

The woodland walk continues to a footbridge which leads onto the riverside section of the plot with stunning views out over the river and beyond over Beccles church.

The river frontage extends to approximately 110ft with space for several boats but it is also the ideal spot to launch kayaks/paddleboards and a fantastic location from which to fish.