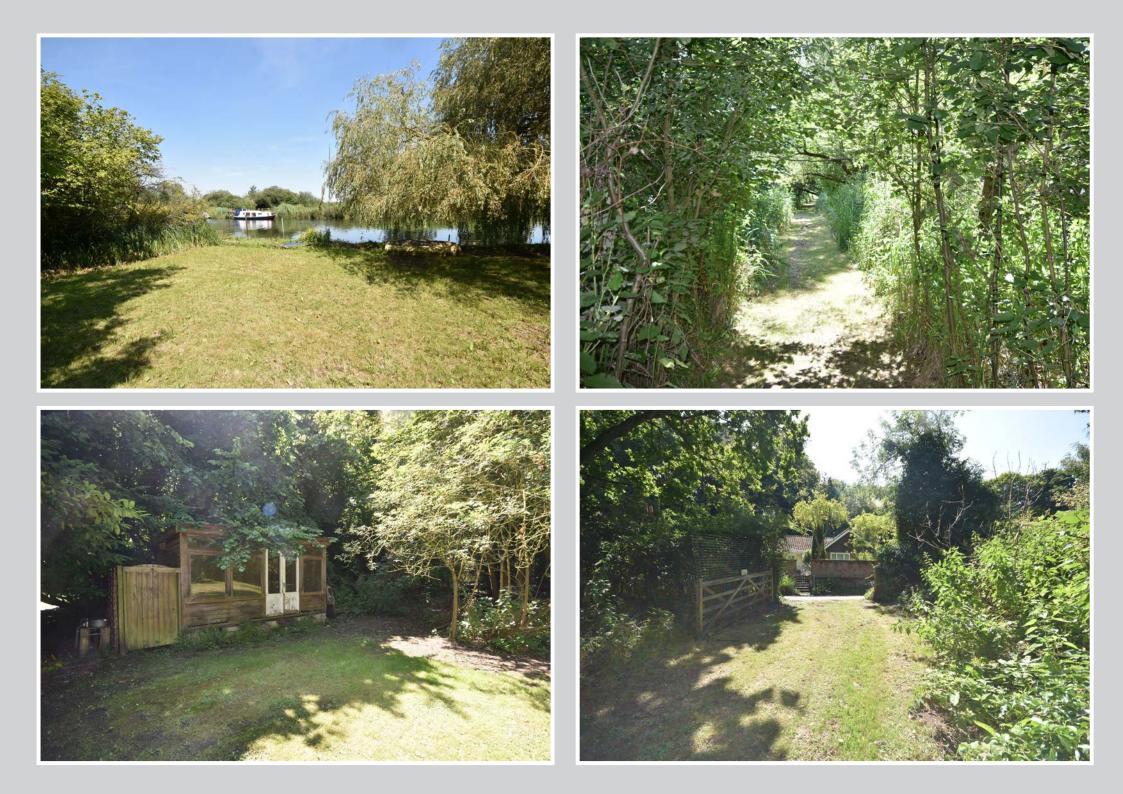

The site itself is home to a wonderful variety of trees with everything from oak, willow, hazel and alder represented and as you walk through the plot the trees reveal a couple of large clearings, one of which was formerly used as the site of a forest school with the remains of several outbuildings dotted about, a haven for wildlife and birdlife.

The woodland walk continues to a footbridge which leads onto the riverside section of the plot with stunning views out over the river and beyond over Beccles church.

The river frontage extends to approximately 110ft with space for several boats but it is also the ideal spot to launch kayaks/paddleboards and a fantastic location from which to fish.