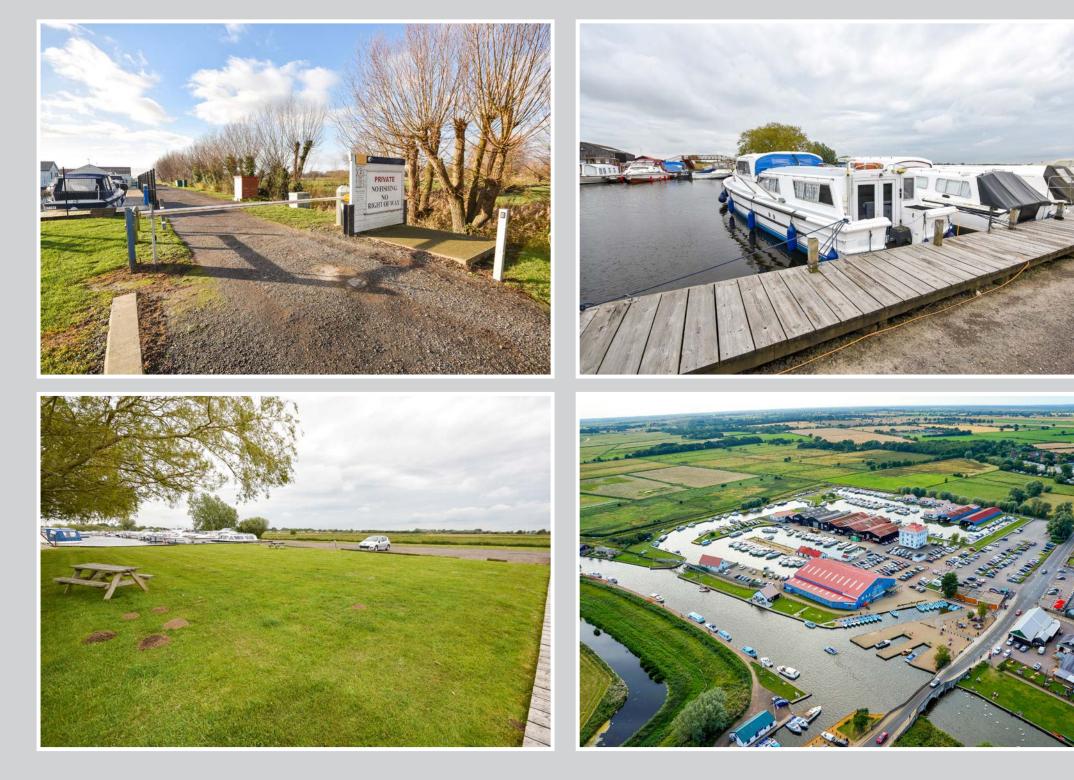

The site is accessed via an electronic security barrier with a car park, picnic area, toilets and showers on site.

Electricity is supplied via a card operated smart meter and water via a smart tap. Wifi is available via separate arrangement with the marina.

## LOCATION

The Herbert Woods Marina is set at the very heart of the Norfolk Broads in the popular village of Potter Heigham, well know for the medieval bridge, thought to date back to 1385, and Lathams, the biggest discount store on the Broads. The village also benefits from two pubs, a coffee shop, tea room/restaurant, large fishing tackle shop, a Post Office / general store and a fish and chip shop.

## HERBERT WOODS MARINA

Herbert Woods Marina offers the full range of boatyard facilities including pump out, refuelling, gas, cranage with fully qualified marine engineers, and boat builders on site to help meet all servicing and repair needs, along with an upholstery shop.