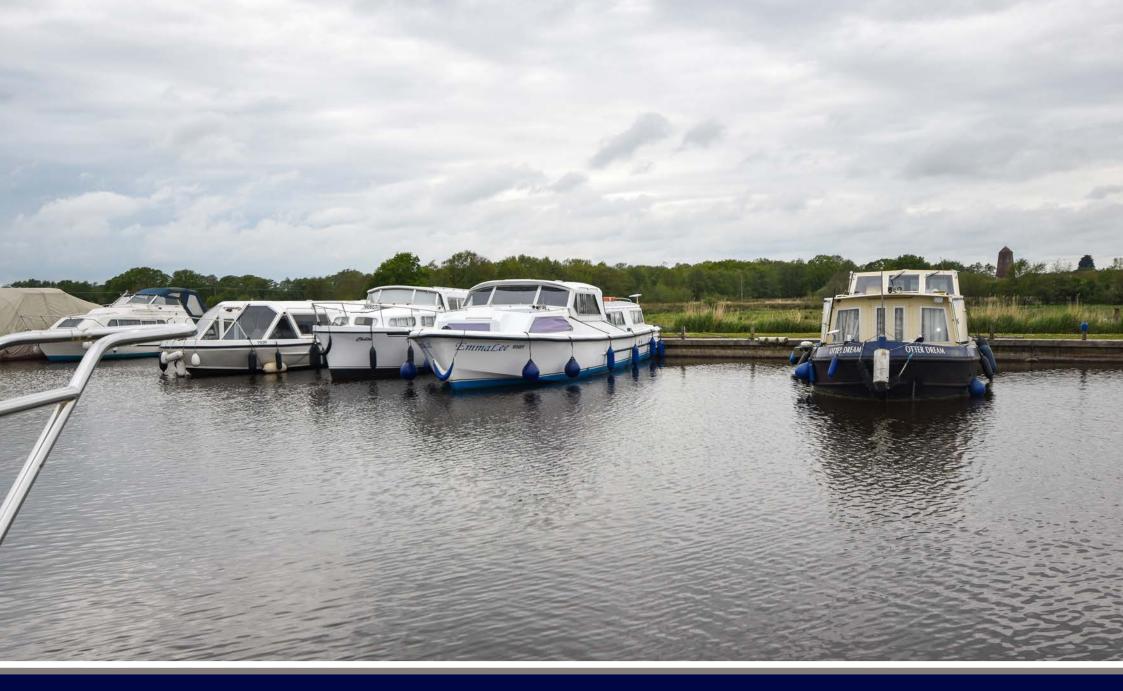

## HERBERT WOODS MARINA, POTTER HEIGHAM

- Freehold mooring plot measuring 46ft x 14ft
- Gated, secure and private mooring
- Electricity and water
- Private parking area

A private and secure stern-on marina mooring measuring 46ft x 14ft with electricity, water and parking provided in the highly regarded Herbert Woods Marina, just off the River Thurne.

The site is accessed via an electronic security barrier with a car park, picnic area, toilets and showers on site.

Electricity is supplied via a card operated smart meter and water via a smart tap. Wifi is available via separate arrangement with the marina.

## HERBERT WOODS MARINA

Herbert Woods Marina offers the full range of boatyard facilities including pump out, refuelling, gas, cranage with fully qualified marine engineers, and boat builders on site to help meet all servicing and repair needs, along with an upholstery shop.