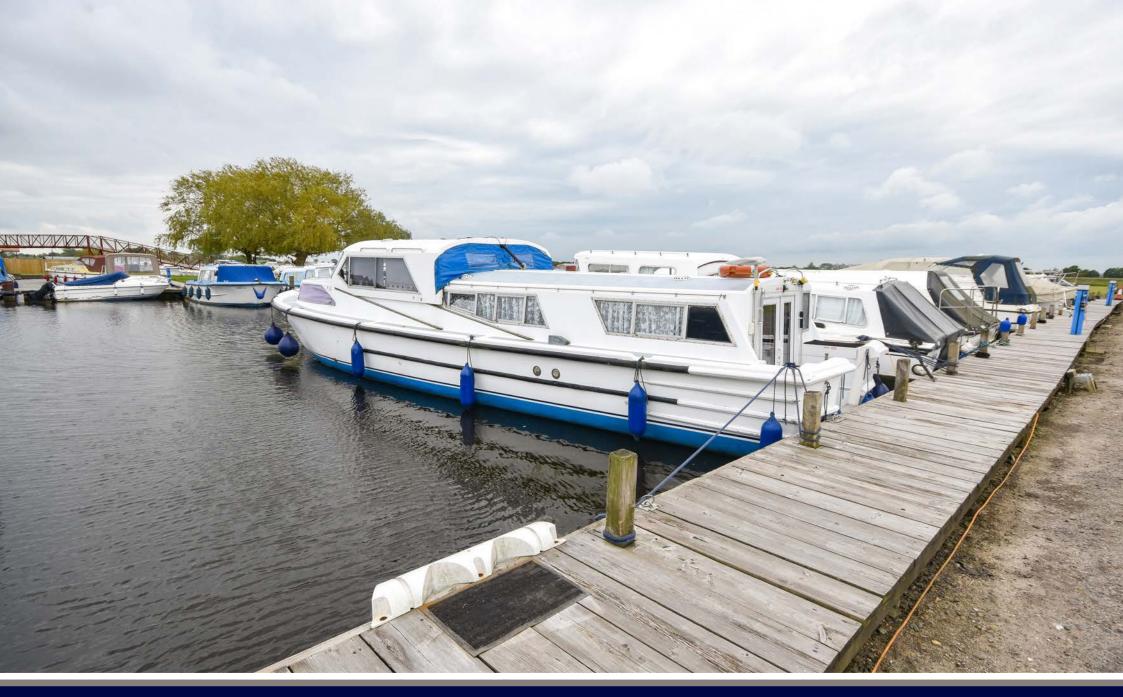

## HERBERT WOODS MARINA, POTTER HEIGHAM

- Freehold mooring plot measuring 46ft x 14ft
- Gated, secure and private mooring
- Electricity and water
- Private parking area

A private and secure stern-on marina mooring measuring 46ft x 14ft with electricity, water and parking provided in the highly regarded Herbert Woods Marina, just off the River Thurne.

The site is accessed via an electronic security barrier with a car park, picnic area, toilets and showers on site.

Electricity is supplied via a card operated smart meter and water via a smart tap. Wifi is available via separate arrangement with the marina.