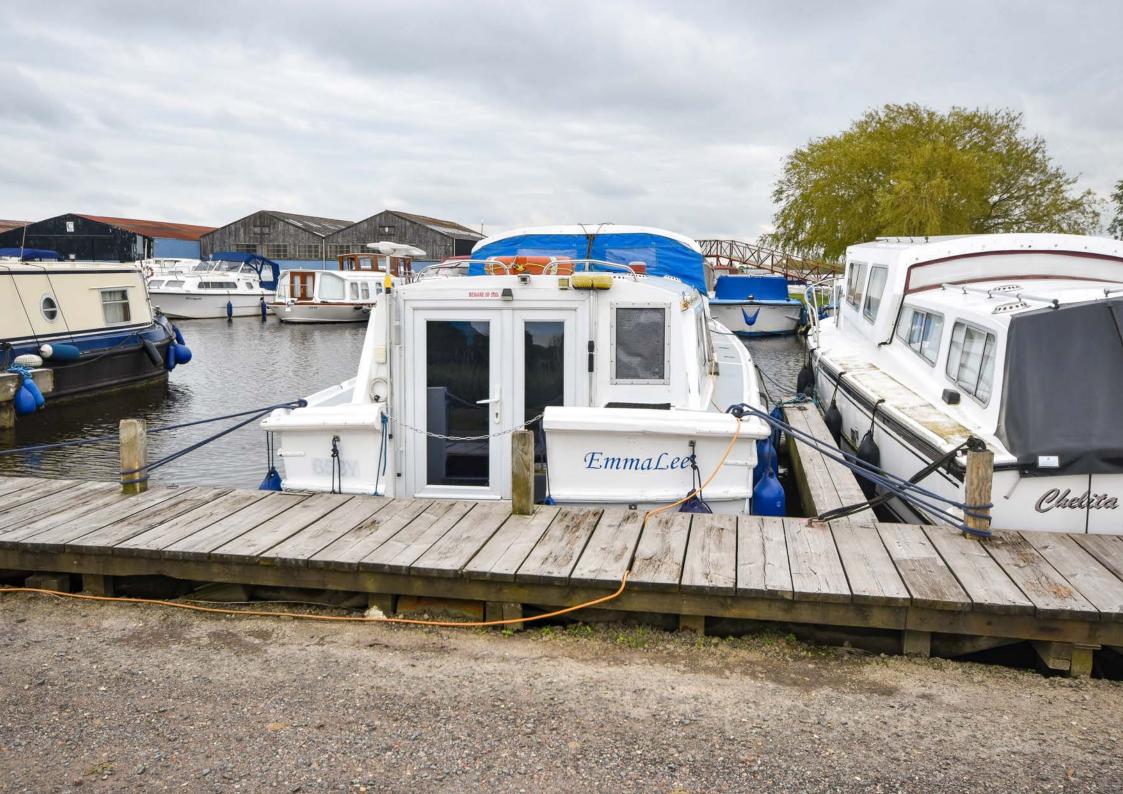

## HERBERT WOODS MARINA, POTTER HEIGHAM

- Freehold mooring plot measuring 46ft x 14ft
- Gated, secure and private mooring
- Electricity and water
- Private parking area

A private and secure stern-on marina mooring measuring 46ft x 14ft with electricity, water and parking provided in the highly regarded Herbert Woods Marina, just off the River Thurne.

The site is accessed via an electronic security barrier with a car park, picnic area, toilets and showers on site.

Electricity is supplied via a card operated smart meter and water via a smart tap. Wifi is available via separate arrangement with the marina.