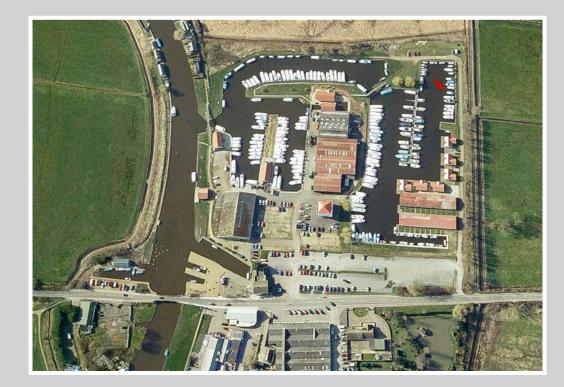

## LOCATION

The Herbert Woods Marina is set at the very heart of the Norfolk Broads in the popular village of Potter Heigham, well know for the medieval bridge, thought to date back to 1385, and Lathams, the biggest discount store on the Broads. The village also benefits from two pubs, a coffee shop, tea room/restaurant, large fishing tackle shop, a Post Office / general store and a fish and chip shop.

## HERBERT WOODS MARINA

Herbert Woods Marina offers the full range of boatyard facilities including pump out, refuelling, gas, cranage with fully qualified marine engineers, and boat builders on site to help meet all servicing and repair needs, along with an upholstery shop.