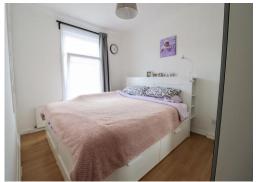

# **BEDROOM ONE**

Double glazed window to front aspect. Radiator, storage cupboard.