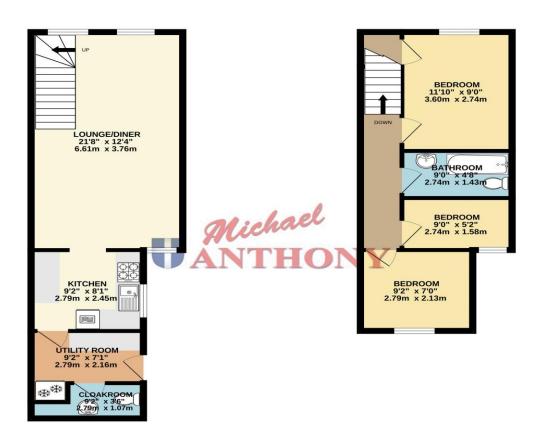

# **REAR GARDEN**

Mainly laid to lawn with patio area, enclosed by wooden fence panels, flower borders, gate to front access.

GROUND FLOOR 1ST FLOOR 420 sq.ft. (39.1 sq.m.) approx. 341 sq.ft. (31.7 sq.m.) approx.

WWW.EPC4U.COM

TOTAL FLOOR AREA: 762 sq.ft. (70.7 sq.m.) approx.

Whist every attempt has been made to ensure the excurse of the flourgate constanct here, measurement of doors, windows, tooms and any other feters are approximate and not responsibility is staten for any error on issoin or mis-statement. This plan is for illustrate purposes only and should be used as such by any prospective purchaser. The services, systems and appliances shown have not been tested and no guarante as to feet.