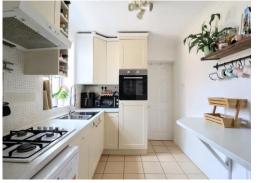

#### **KITCHEN**

Double glazed window to side aspect. Fitted with a range of wall-mounted and base units with square edge work surface over, space for dishwasher, integrated oven, four-ring gas hob, stainless steel sink with mixer tap.