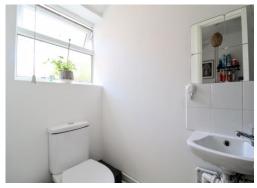

#### **CLOAKROOM**

Double glazed window to side aspect. Low level WC, pedestal wash hand basin, tiled floor.

### **BATHROOM**

Low level WC, pedestal wash hand basin, bath with shower attachment, heated towel rail, tiled floor, part tiled walls.