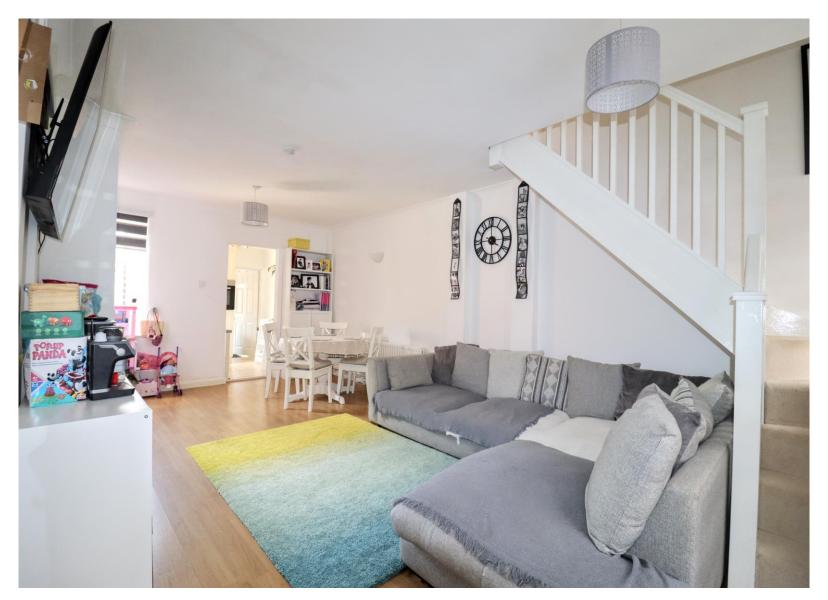

# LOUNGE

Two double glazed windows to front aspect, double glazed window to rear aspect. Two radiators, stairs rising to first floor.