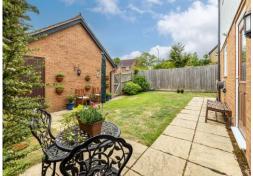

# **REAR GARDEN**

Courtesy door to garage, two side gated accesses, laid to lawn, patio area, bush, flower border, outside tap, enclosed by timber fencing panels.