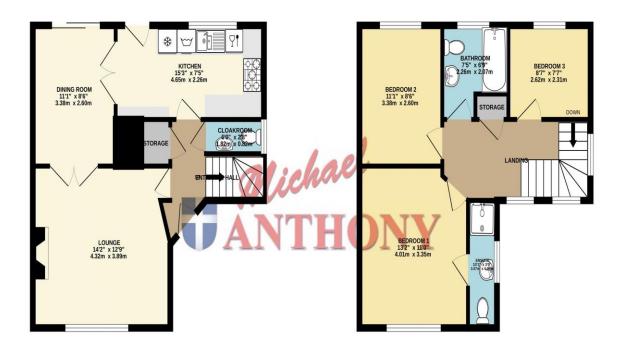

#### **ENTRANCE**

Double glazed door to entrance hall.

# **ENTRANCE HALL**

Stairs rising to first floor, radiator, storage cupboard, doors to cloakroom, lounge and kitchen.

# **CLOAKROOM**

Frosted double glazed window to side aspect. Wash hand basin, splash back tiling, low level w.c., radiator.

# LOUNGE

Double glazed window to front aspect. Gas fireplace, double doors to dining room.

# **DINING ROOM**

Double glazed sliding door to rear aspect. Radiator, double doors to kitchen.

# **KITCHEN**

Double glazed window to rear, frosted double glazed door to rear aspect. Range of wall mounted and floor standing units with roll edge work surface over, one and a half stainless steel sink with mixer tap, five ring integrated gas hob and electric oven, extractor hood, breakfast bar, radiator, part tiled walls, wall mounted boiler, integrated fridge/freezer, washing machine and dishwasher.

#### LANDING

Two double glazed windows to front aspect, double glazed window to side. Access to loft space, storage cupboard, doors to bedrooms and bathroom.

# **BEDROOM ONE**

Double glazed window to front aspect. Radiator, door to en-suite.

#### **EN-SUITE**

Frosted double glazed window to side aspect. Radiator, low level w.c., wash hand basin, tiled shower cubicle, splash back tiling.

#### **BEDROOM TWO**

Double glazed window to rear aspect. Radiator.

#### **BEDROOM THREE**

Double glazed window to rear aspect. Radiator.

## **BATHROOM**

Frosted double glazed window to rear aspect. Panelled bath, part tiled walls, low level w.c., wash hand basin, splash back tiling, radiator.

#### TOTAL FLOOR AREA: 934 sq.ft. (86.8 sq.m.) approx.

Whilst every attempt has been made to ensure the accuracy of the floorplan contained here, measurements of doors, windows, comms and any other items are approximate and no responsibility is taken for any error, omission on "rist-statement. This jets is for lithistrative purposes only and should be used as such thy any prospective purchaser. The services, systems and appliances shown have not been tested and no guarantee as to their operability or efficiency can be given.