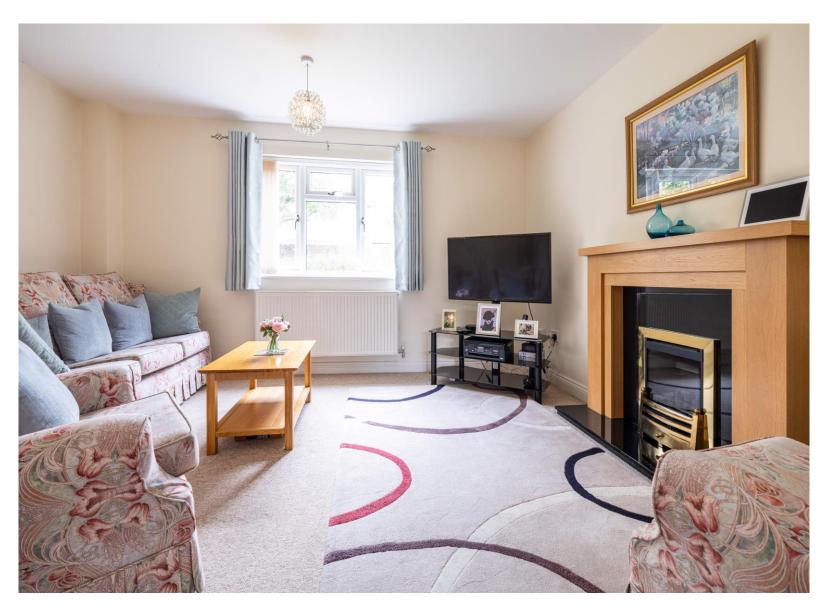

# LOUNGE

Double glazed window to front aspect. Gas fireplace, double doors to dining room.