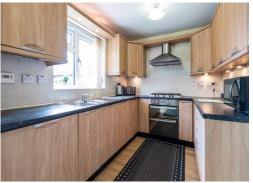

# **KITCHEN**

Double glazed window to rear, frosted double glazed door to rear aspect. Range of wall mounted and floor standing units with roll edge work surface over, one and a half stainless steel sink with mixer tap, five ring integrated gas hob and electric oven, extractor hood, breakfast bar, radiator, part tiled walls, wall mounted boiler, integrated fridge/freezer, washing machine and dishwasher.