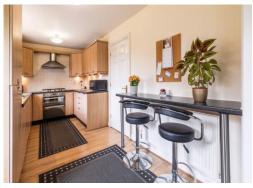

# **KITCHEN**

Double glazed window to rear, frosted double glazed door to rear aspect. Range of wall mounted and floor standing units with roll edge work surface over, one and a half stainless steel sink with mixer tap, five ring integrated gas hob and electric oven, extractor hood, breakfast bar, radiator, part tiled walls, wall mounted boiler, integrated fridge/freezer, washing machine and dishwasher.