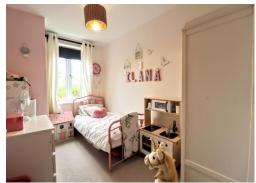

# **BEDROOM TWO**

Double glazed window to rear aspect. Storage cupboard, underfloor heating.