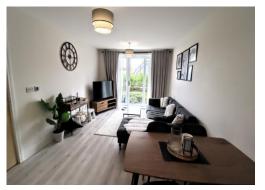

# LOUNGE/DINER

Sliding double glazed patio doors to rear aspect. Opening to kitchen.