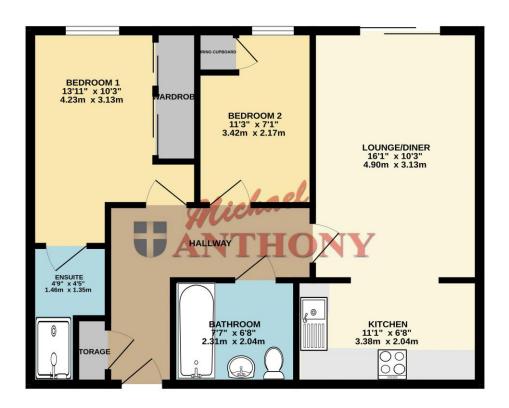

# GROUND FLOOR 631 sq.ft. (58.6 sq.m.) approx.

WWW.EPC4U.COM

TOTAL FLOOR AREA: 631 sq.ft. (58.6 sq.m.) approx.

White evey attempt has been made to sease the accusery of the floorpin contained here, measurement of doors, weddows, comis and any other terms are approximate and no responsibility is taken for any error, orisission or mis-statement. This pain is for disturbative purpose only and should be used as such by any prospective purchaser. The services, systems and applicance shown have not been tested and no guarante and to the design of the services of the ser