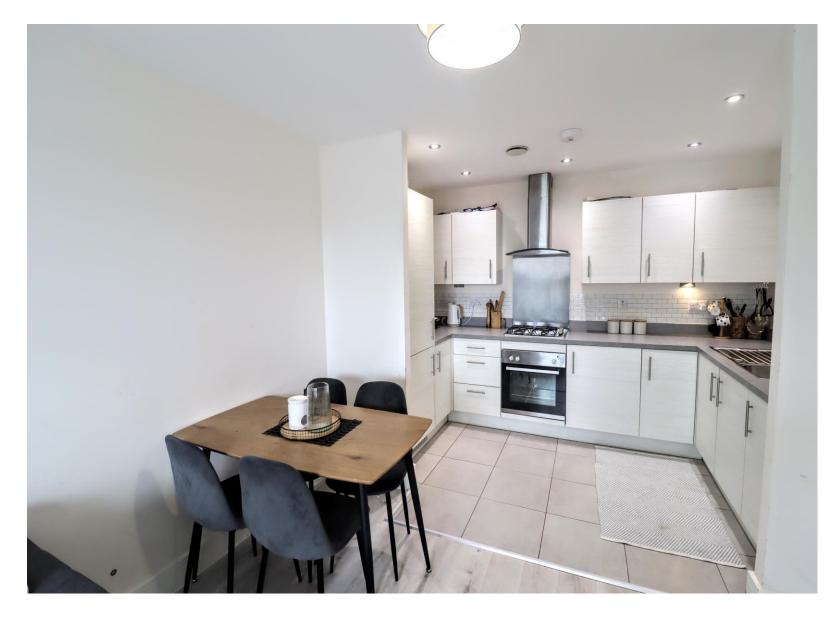

# **KITCHEN**

Fitted with a range of base and eye level units with square edge work surface over, stainless steel sink unit with mixer tap over, oven and four-ring gas hob with extractor fan over, integrated washing machine, integrated fridge freezer, tiled splashback, tiled floor.