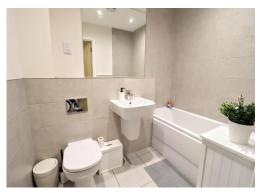

# **BATHROOM**

Low level WC, pedestal wash hand basin, heated towel rail, bath with shower attachment over, tiled floor, part tiled walls, underfloor heating.