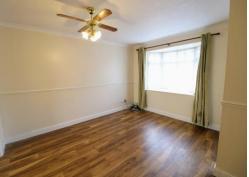

## LOUNGE

Double glazed bay window to front aspect. Radiator, open to dining room.

#### **BEDROOM ONE**

Double glazed window to front aspect. Radiator.

## **BEDROOM TWO**

Double glazed window to rear aspect. Radiator, built in wardrobe.

## **BEDROOM THREE**

Double glazed window to front aspect. Radiator.