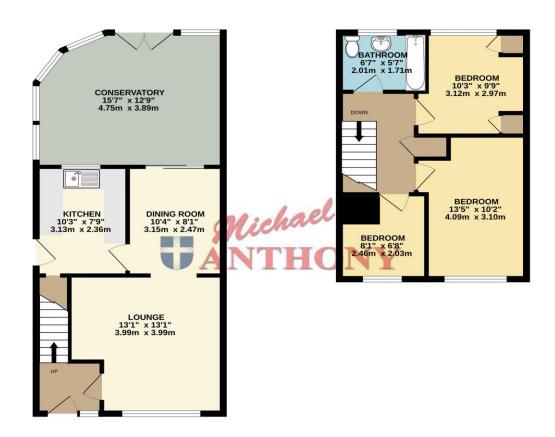

#### **ENTRANCE**

Frosted double glazed door to entrance hall.

# **ENTRANCE HALL**

Door to lounge, stairs to first floor, radiator.

## LOUNGE

Double glazed bay window to front aspect. Radiator, open to dining room.

## **DINING ROOM**

Double glazed sliding door to conservatory, radiator, door to kitchen.

#### **CONSERVATORY**

Double glazed windows to rear and side aspects, double glazed door to garden.

# **KITCHEN**

Double glazed window to conservatory, door to side. Range of base and eye level units with work surface over, stainless steel single drainer sink unit, oven and hob (to be installed), space for fridge/freezer, tiled walls, wall mounted boiler, extractor hood.

#### LANDING

Double glazed window to side aspect. Access to loft space, doors to bedrooms and bathroom, storage cupboard.

#### **BEDROOM ONE**

Double glazed window to front aspect. Radiator.

## **BEDROOM TWO**

Double glazed window to rear aspect. Radiator, built in wardrobe.

## **BEDROOM THREE**

Double glazed window to front aspect. Radiator.

## **BATHROOM**

Frosted double glazed window to rear aspect. Panelled bath with shower attachment mixer taps, wash hand basin with mixer tap, low level w.c., tiled walls, radiator.