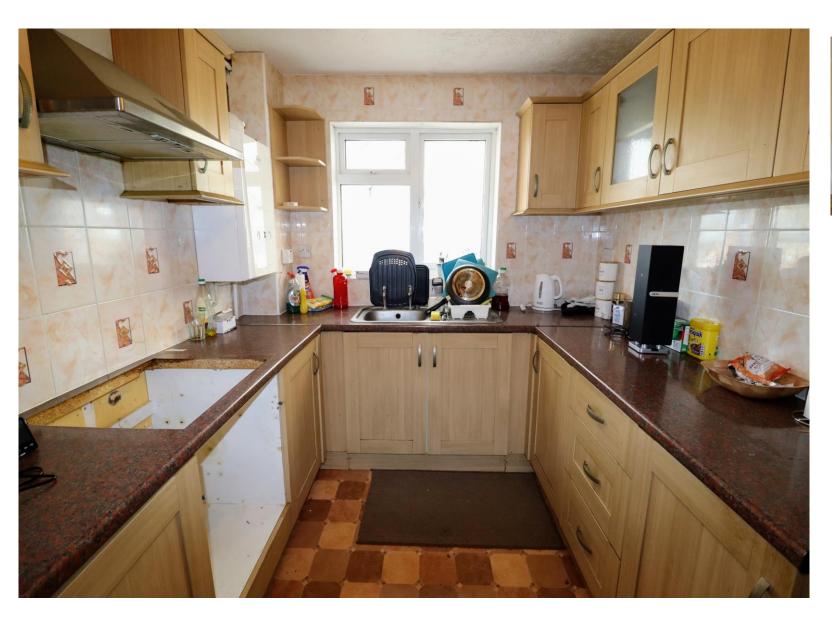

# **KITCHEN**

Double glazed window to conservatory, door to side. Range of base and eye level units with work surface over, stainless steel single drainer sink unit, oven and hob (to be installed), space for fridge/freezer, tiled walls, wall mounted boiler, extractor hood.